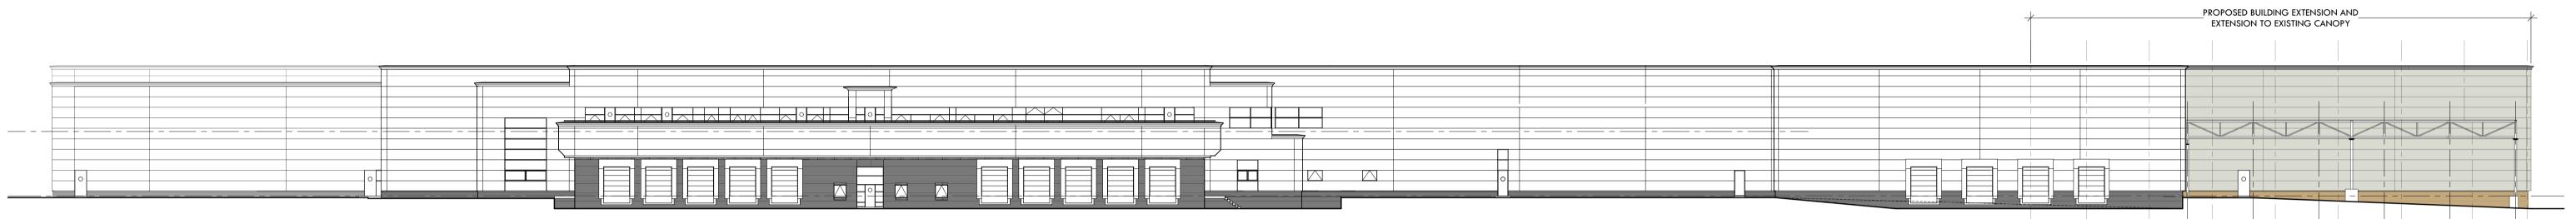

SOUTH ELEVATION AS EXISTING 1:300

NORTH ELEVATION AS PROPOSED 1:300

EAST ELEVATION AS PROPOSED 1:300

WEST ELEVATION AS PROPOSED 1:300

PROJECT
EXTENSION TO EXISTING FACTORY
&GMREATION OF TRAILER PARK

NEW MONKLAND
251 STIRLING ROAD
AIRDRIE, ML6 7SP