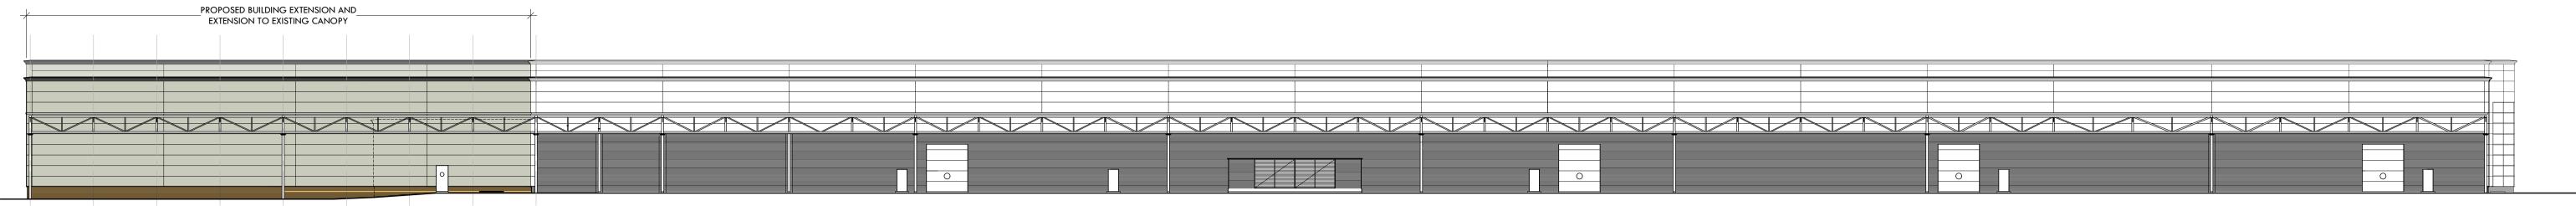

SOUTH ELEVATION AS EXISTING 1:300

NORTH ELEVATION AS PROPOSED 1:300

EAST ELEVATION AS PROPOSED 1:300

WEST ELEVATION AS PROPOSED 1:300

PROJECT
EXTENSION TO EXISTING FACTORY
&GMREATION OF TRAILER PARK

NEW MONKLAND
251 STIRLING ROAD
AIRDRIE, ML6 7SP