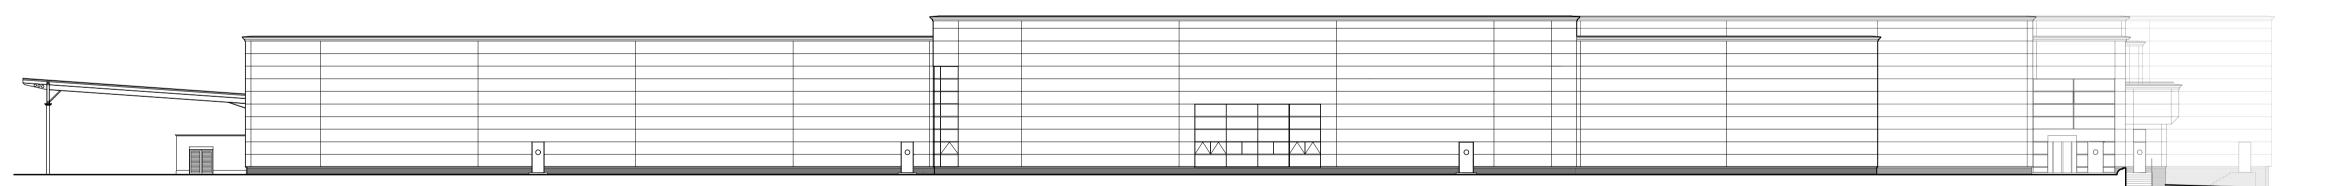

SOUTH ELEVATION AS EXISTING 1:300

NORTH ELEVATION AS PROPOSED 1:300

EAST ELEVATION AS PROPOSED 1:300

WEST ELEVATION AS PROPOSED 1:300

PROJECT
EXTENSION TO EXISTING FACTORY
&GMREATION OF TRAILER PARK

NEW MONKLAND
251 STIRLING ROAD
AIRDRIE, ML6 7SP