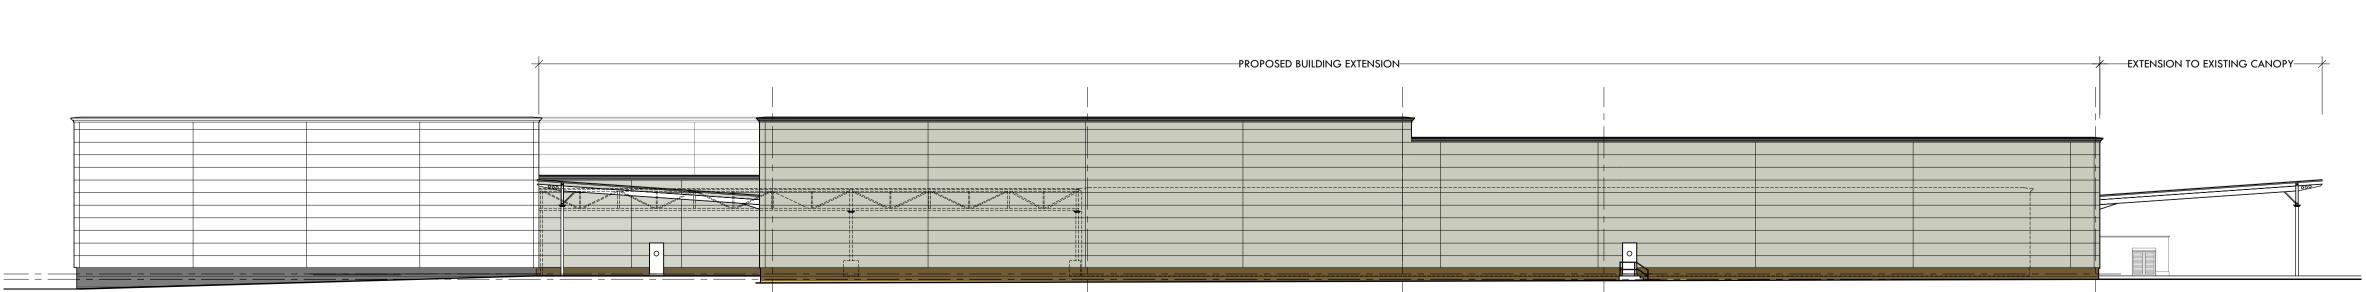

SOUTH ELEVATION AS EXISTING 1:300

NORTH ELEVATION AS PROPOSED 1:300

EAST ELEVATION AS PROPOSED 1:300

WEST ELEVATION AS PROPOSED 1:300

PROJECT
EXTENSION TO EXISTING FACTORY
&GMREATION OF TRAILER PARK

NEW MONKLAND
251 STIRLING ROAD
AIRDRIE, ML6 7SP