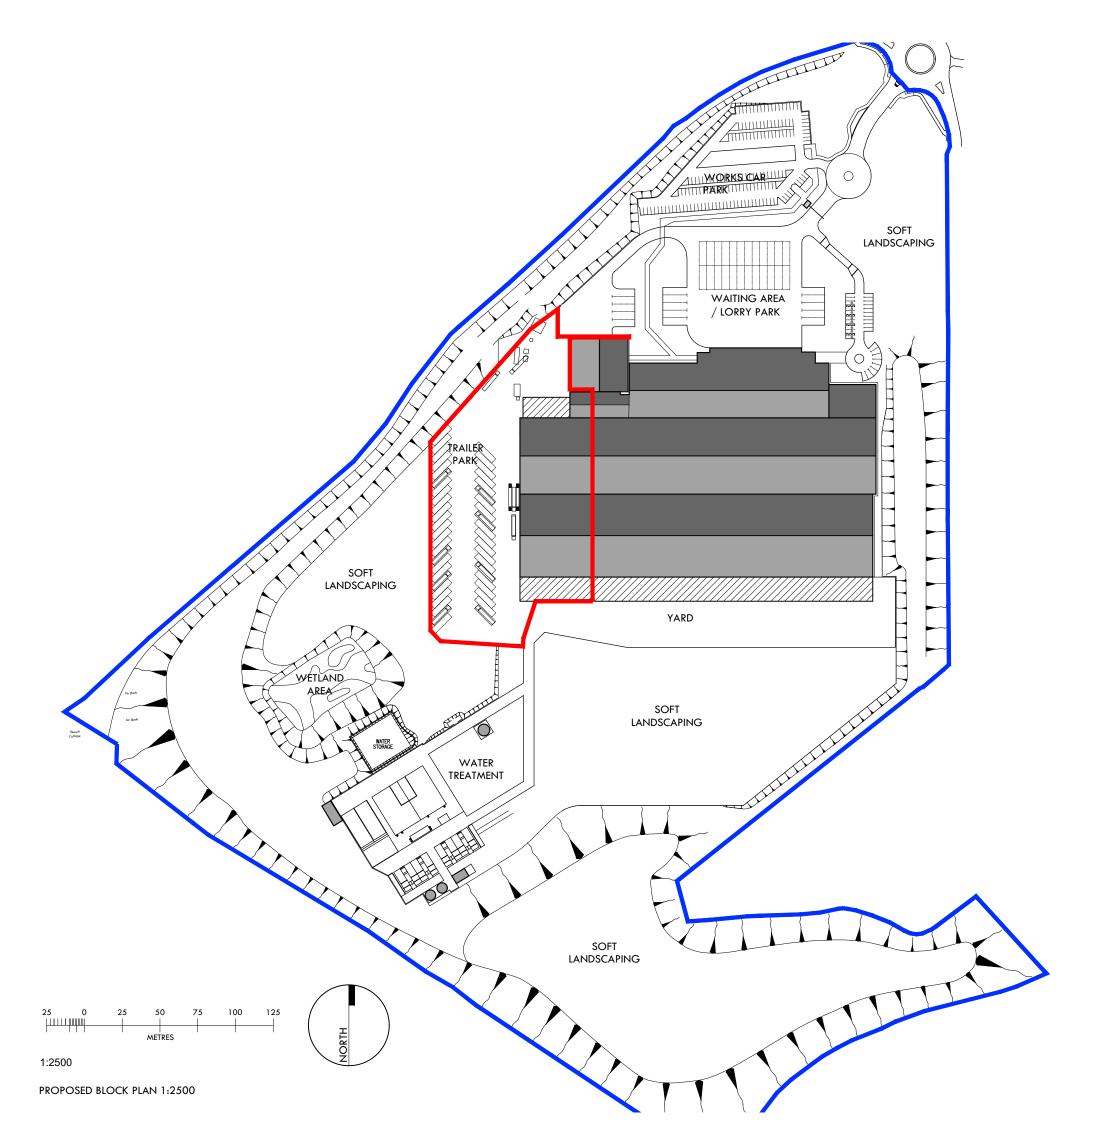

CLIENT

ALBERT BARTLETT & SONS

PROJE

EXTENSION TO EXISTING FACTORY & GONTHE PARK

NEW MONKLAND 251 STIRLING ROAD AIRDRIE, ML6 7SP

DRAWING

BLOCK PLAN AS PROPOSED

STATUS

## PLANNING

| SCALE    | SHEET SIZE | 1ST ISSUE  |
|----------|------------|------------|
| 1:2500   | А3         | FEB '24    |
| DRAWN BY | CHECKED BY | CHECK DATE |
| G.P.     | -          | -          |