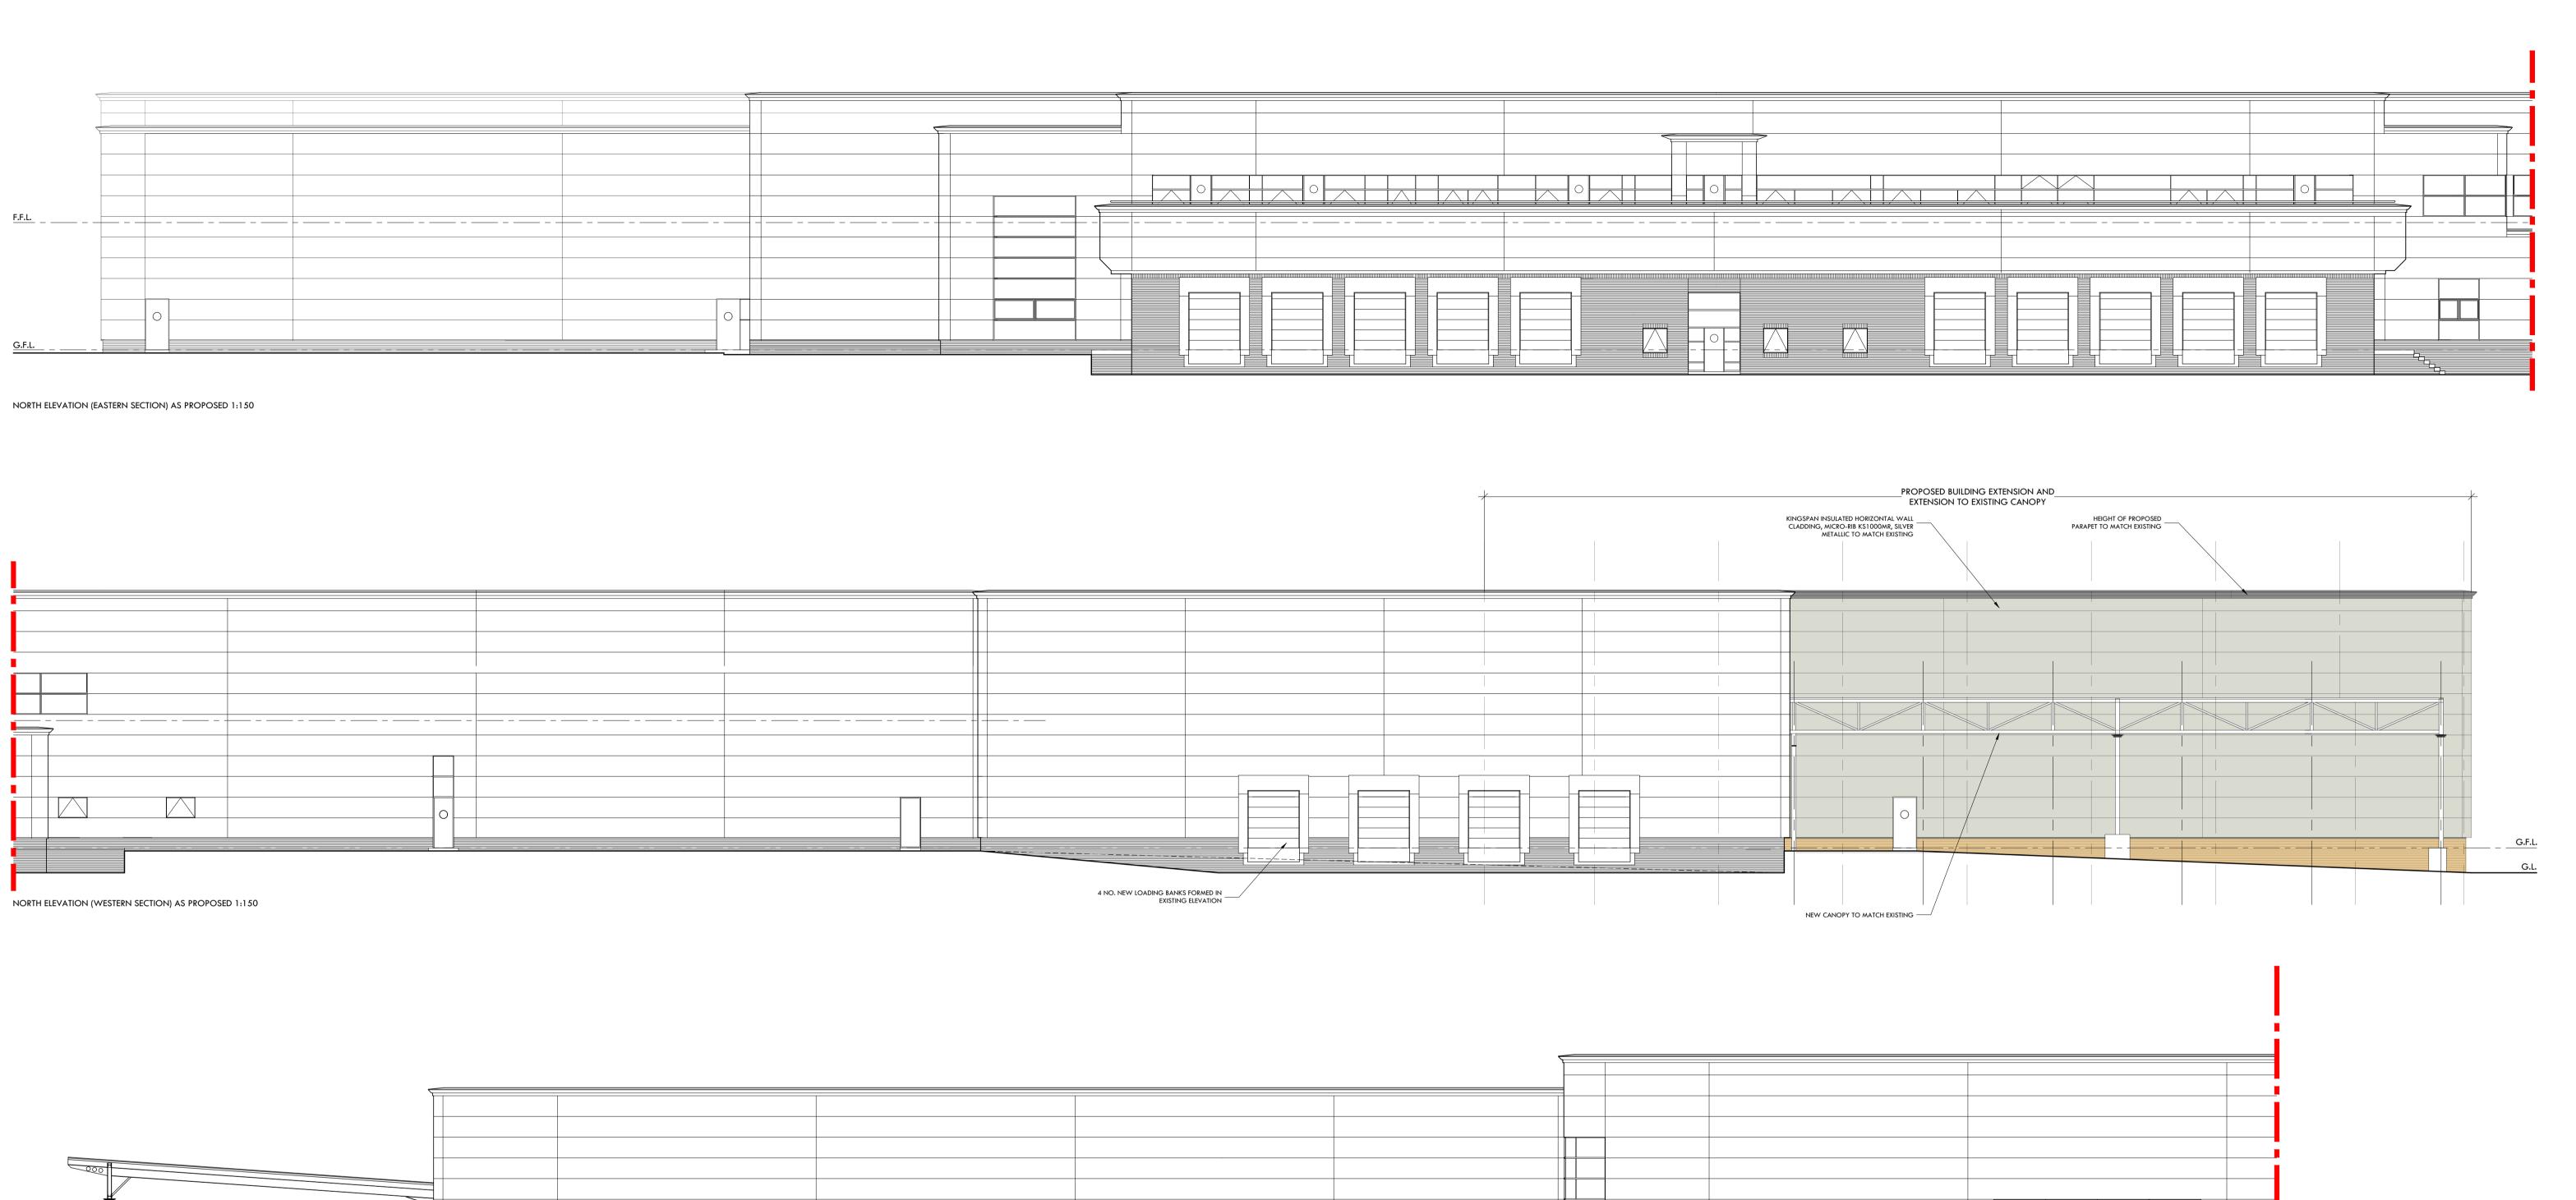

ALBERT BARTLETT & SONS

EXTENSION TO EXISTING FACTORY **€**Ø**®™**TION OF TRAILER PARK NEW MONKLAND

251 STIRLING ROAD AIRDRIE, ML6 7SP DRAWING

ELEVATIONS AS PROPOSED SHEET 1

PLANNING

 SCALE
 SHEET SIZE
 1ST ISSUE

 1:150
 A1
 FEB '22

 DRAWN BY
 CHECKED BY
 CHECK DATE

 G.P.
 M.S.
 08.02.24

30 BELL STREET, GLASGOW, G1 1LG 0141 553 1999 | admin@grantmurray.co.uk www.grant-murray.co.uk

1.5 1 0 1 2 3 4 5 6 7 7.5 
 JOB NO.
 DRG NO.
 REVISION

 D133
 L(--)02

1:150

EAST ELEVATION (NORTHERN SECTION) AS EXISTING 1:150