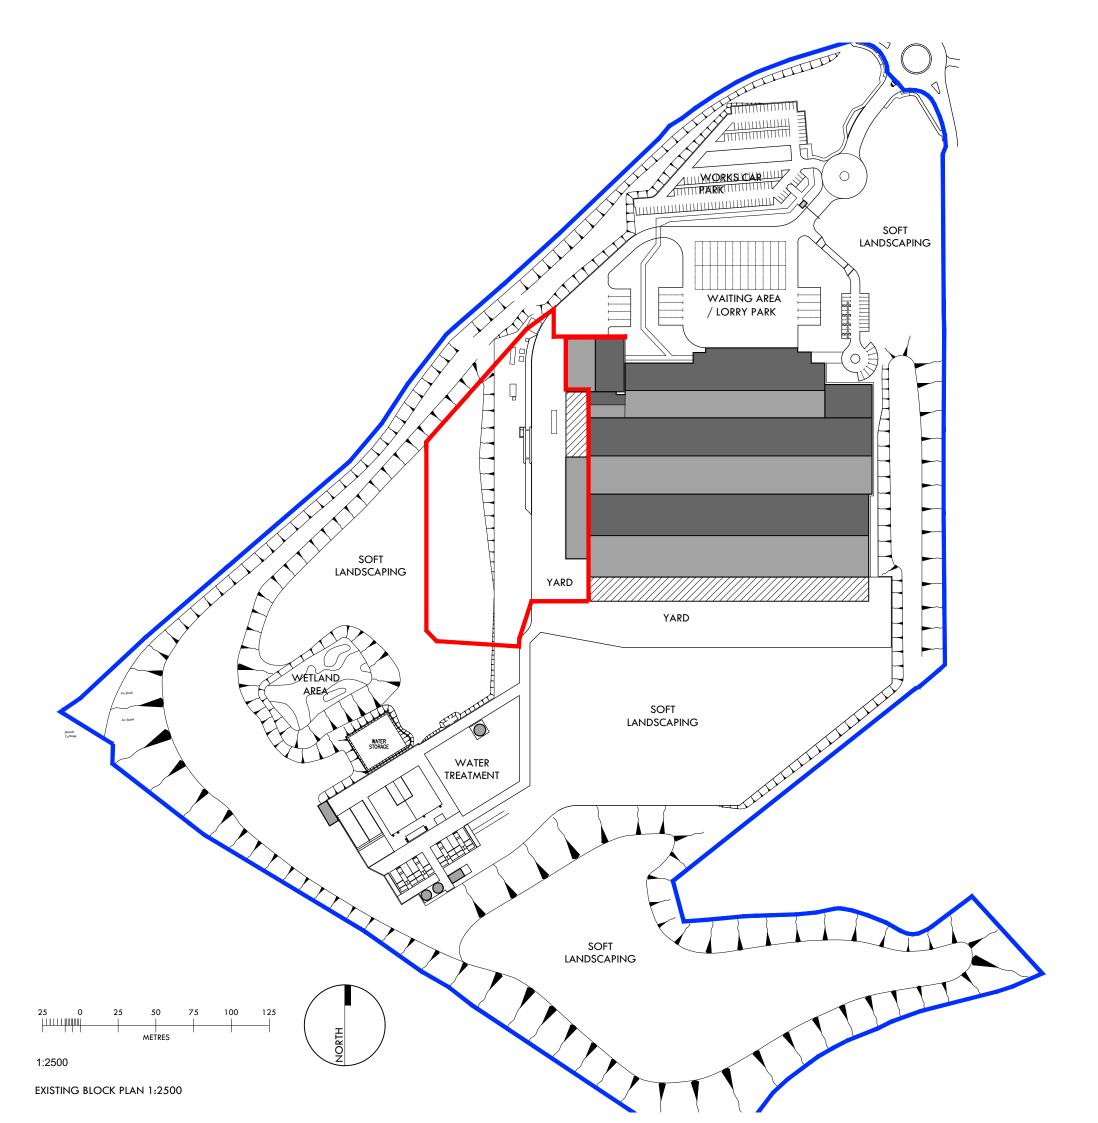

CLIENT

ALBERT BARTLETT & SONS

PROJEC

EXTENSION TO EXISTING FACTORY & GONTHE PARK

NEW MONKLAND 251 STIRLING ROAD AIRDRIE, ML6 7SP

DRAWING

BLOCK PLAN AS EXISTING

STATUS

## PLANNING

| SCALE    | SHEET SIZE | 1 ST ISSUE |
|----------|------------|------------|
| 1:2500   | A3         | FEB '24    |
| DRAWN BY | CHECKED BY | CHECK DATE |
| G.P.     | -          | -          |