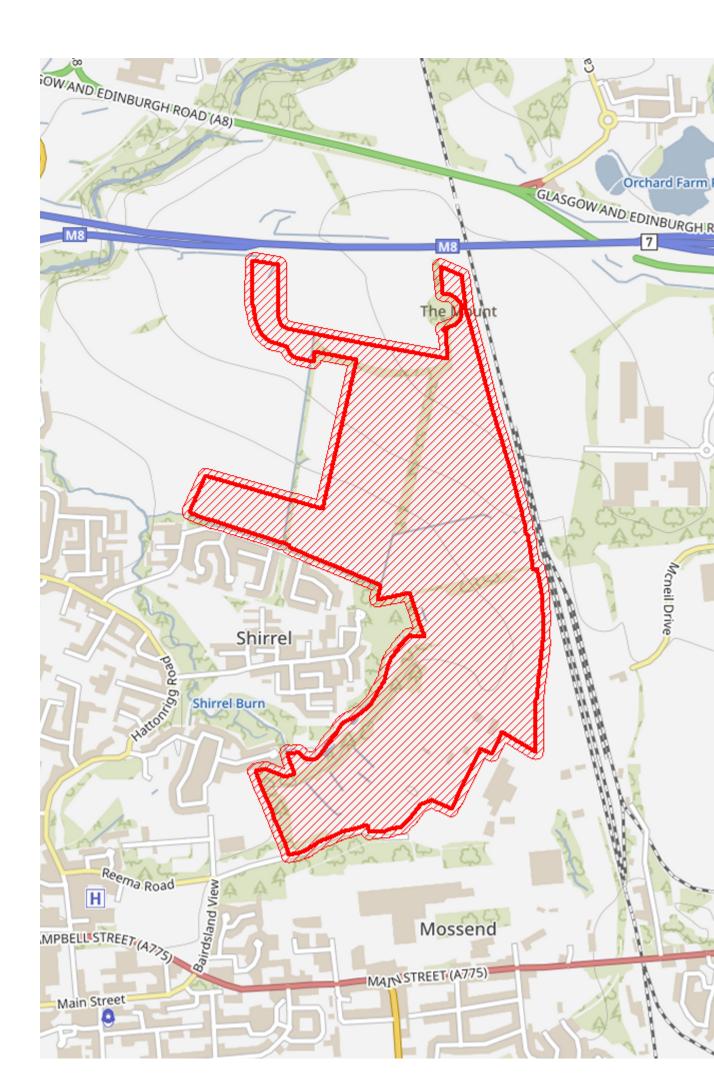

ville Road, Shirrel, Bellshill, North Lanarkshire, ML4 1JD

19 Parkville Road, Shirrel, Bellshill, North Lanarkshire, ML4 1JD

11 Parkville Road, Shirrel, Bellshill, North Lanarkshire, ML4 1JD

17 Parkville Road, Shirrel, Bellshill, North Lanarkshire, ML4 1JD

15 Parkville Road, Shirrel, Bellshill, North Lanarkshire, ML4 1JD

Sunbelt Rentals, 1 Reema Road Industrial Estate, Reema Road, Bellshill, North Lanarkshire, ML4 1RR

28 Centenary Crescent, Bellshill, North Lanarkshire, ML4 1BZ

26 Centenary Crescent, Bellshill, North Lanarkshire, ML4 1BZ

18 Centenary Crescent, Bellshill, North Lanarkshire, ML4 1BZ

14 Centenary Crescent, Bellshill, North Lanarkshire, ML4 1BZ

16 Centenary Crescent, Bellshill, North Lanarkshire, ML4 1BZ

12 Centenary Crescent, Bellshill, North Lanarkshire, ML4 1BZ