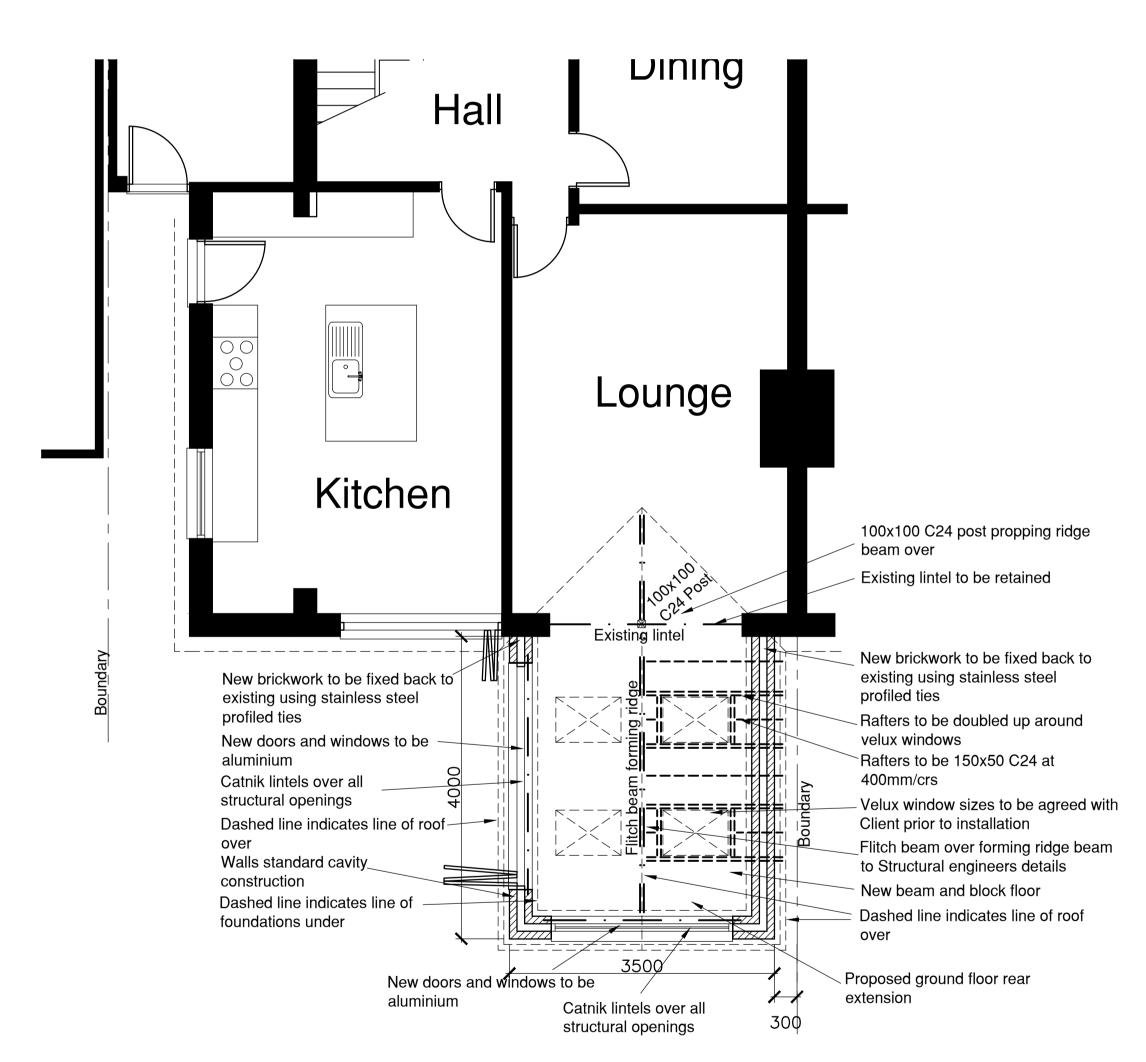

Ground Floor Plan

Section 1:50

Site Plan 1:200

| 1:50  | 0 |         | 1m<br> |         | 2m<br>I |     | 3m<br>L |     | 4m<br>I | 1   | 5m<br>   |
|-------|---|---------|--------|---------|---------|-----|---------|-----|---------|-----|----------|
| 1:200 | 0 | 2m<br>I | 4m     | 6m<br>I | 8m      | 10m | 12m     | 14m | 16m     | 18m | 20m      |
| 1:100 | 0 | 1m      | 2m     | 3m      | 4m      | 5m  | 6m      | 7m  | 8m      | 9m  | ─<br>10m |