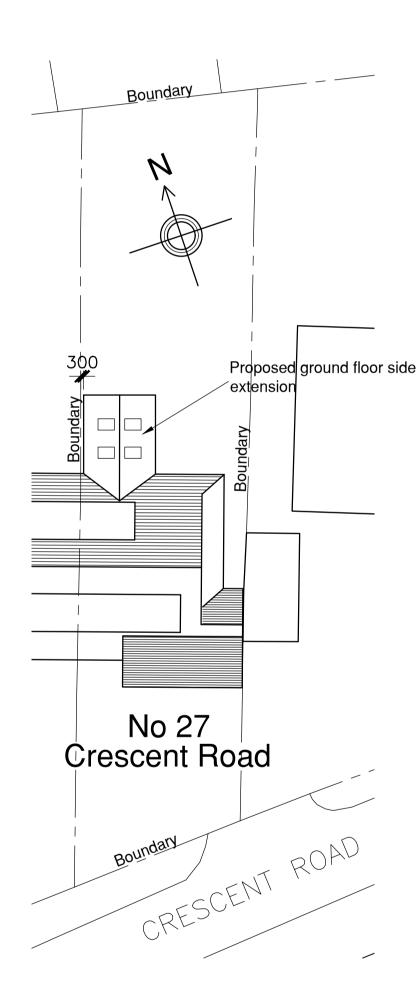

Ground Floor Plan

Section 1:50

Site Plan 1:200

| 1:50  | 0 |         | 1m<br> |         | 2m<br>I |     | 3m<br>L |     | 4m<br>I | 1   | 5m<br>   |
|-------|---|---------|--------|---------|---------|-----|---------|-----|---------|-----|----------|
| 1:200 | 0 | 2m<br>I | 4m     | 6m<br>I | 8m      | 10m | 12m     | 14m | 16m     | 18m | 20m      |
| 1:100 | 0 | 1m      | 2m     | 3m      | 4m      | 5m  | 6m      | 7m  | 8m      | 9m  | ─<br>10m |