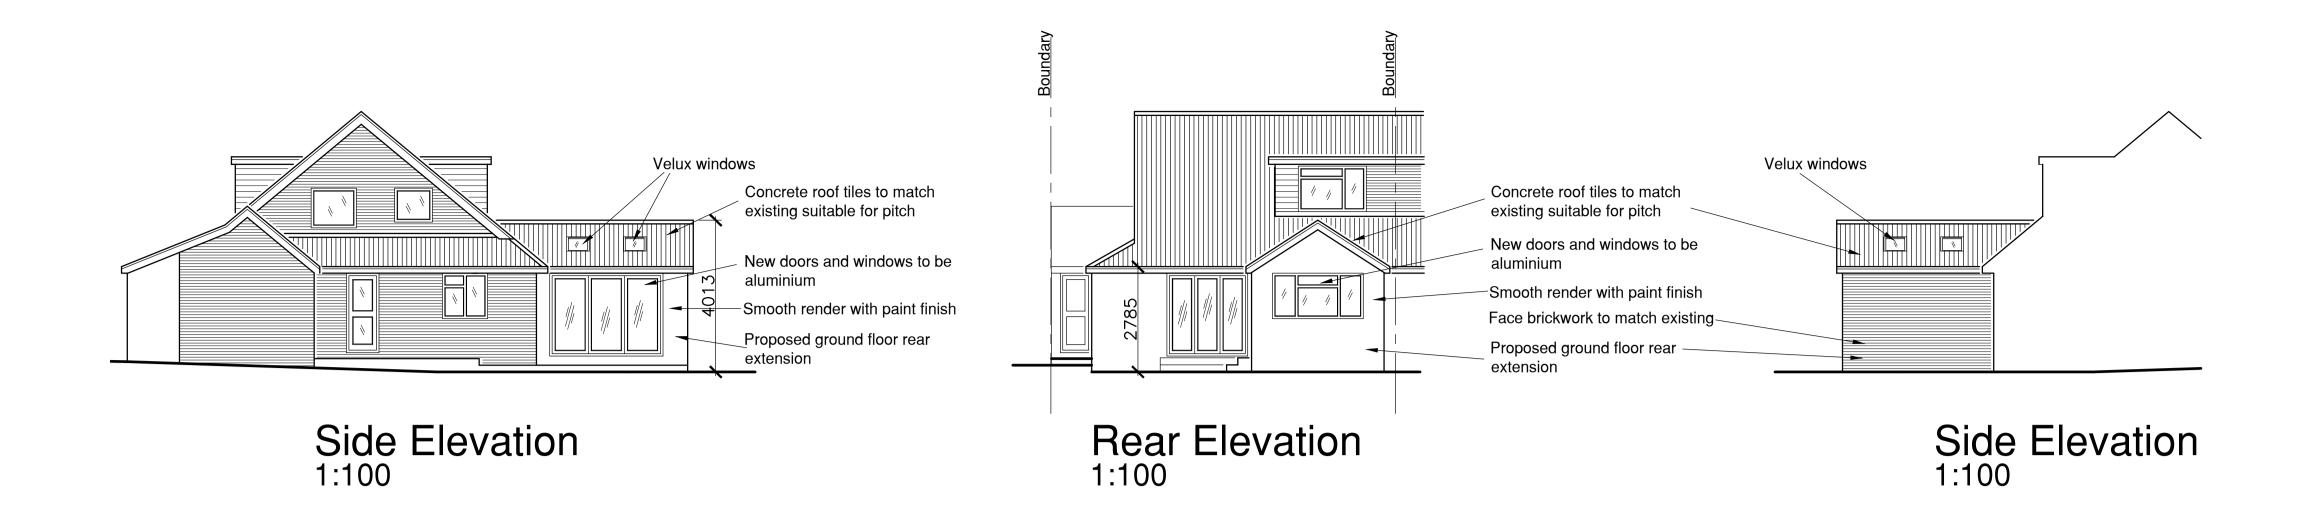

Ground Floor Plan

Section 1:50

Site Plan 1:200

| 1:50  | 0 |         | 1m<br> |         | 2m<br>I |     | 3m<br>L |     | 4m<br>I | 1   | 5m<br>   |
|-------|---|---------|--------|---------|---------|-----|---------|-----|---------|-----|----------|
| 1:200 | 0 | 2m<br>I | 4m     | 6m<br>I | 8m      | 10m | 12m     | 14m | 16m     | 18m | 20m      |
| 1:100 | 0 | 1m      | 2m     | 3m      | 4m      | 5m  | 6m      | 7m  | 8m      | 9m  | ─<br>10m |