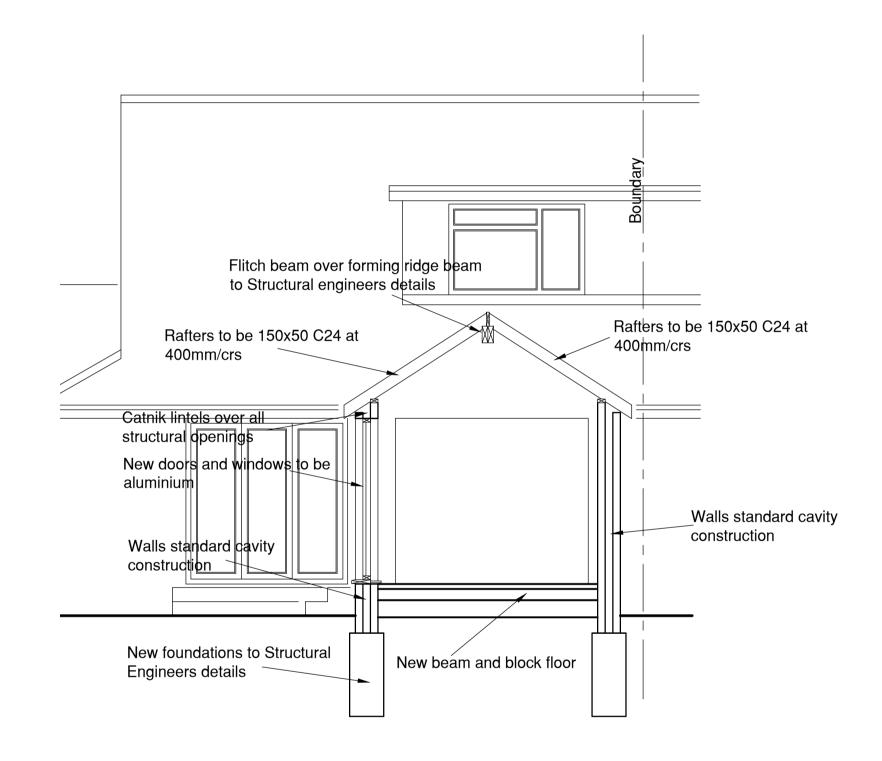

Ground Floor Plan

Section 1:50

Site Plan 1:200

| 1:50  | 0 |         | 1m<br> |         | 2m<br>I |     | 3m<br>L |     | 4m<br>I | 1   | 5m<br>   |
|-------|---|---------|--------|---------|---------|-----|---------|-----|---------|-----|----------|
| 1:200 | 0 | 2m<br>I | 4m     | 6m<br>I | 8m      | 10m | 12m     | 14m | 16m     | 18m | 20m      |
| 1:100 | 0 | 1m      | 2m     | 3m      | 4m      | 5m  | 6m      | 7m  | 8m      | 9m  | ─<br>10m |