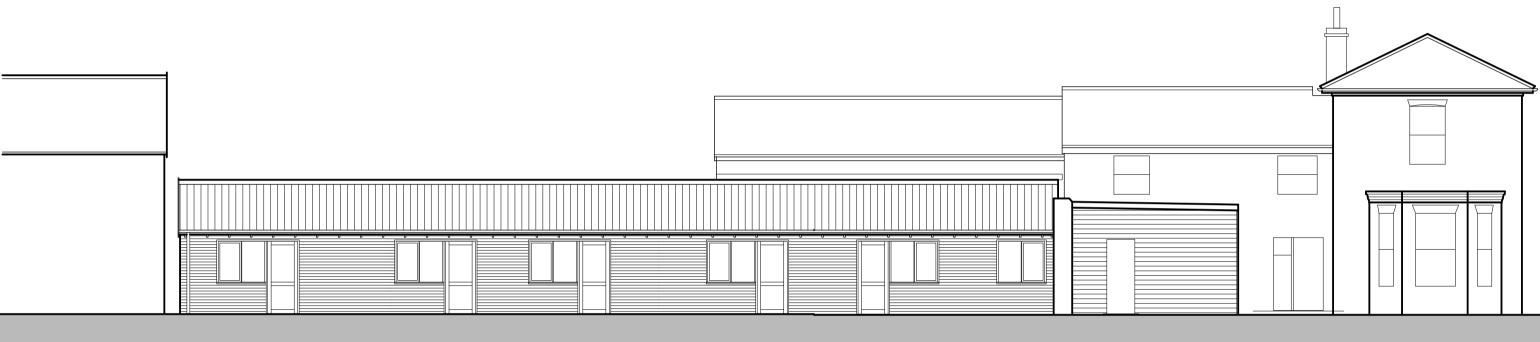

# Out Buildings - PHASE 1

### Phase - 1

- Proposed Materials: A: Roof: 1 - Clay Pantiles; 2 - Grey membrane
- B: Walls: 1 Timber boarding Larch left natural
  C: PV Panels & Roof lights

Proposed Section - PHASE 1
Scale: 1:100