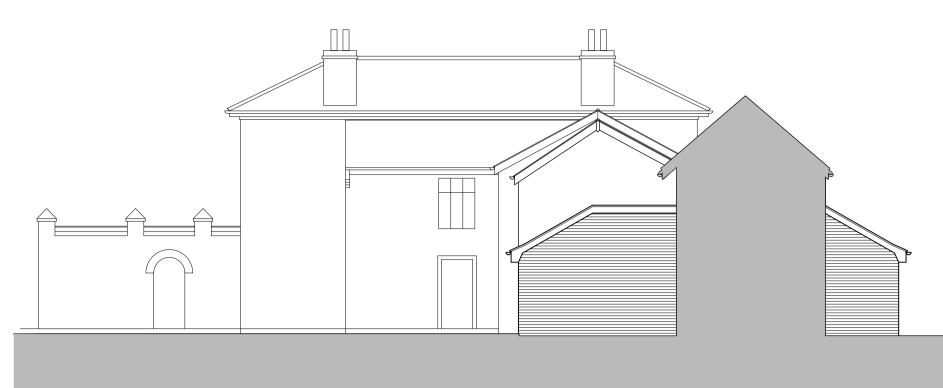

# Main House - PHASE 2

Proposed South Elevation
Scale: 1:100

### Phase - 1 Proposed Materials:

- A: Roof: 1 Clay Pantiles; 2 Grey membrane (Sarnifil)
- B: Walls: 1 Brick to match extg. as near as possible

Proposed East Elevation
Scale: 1:100

### **Proposed North Elevation**