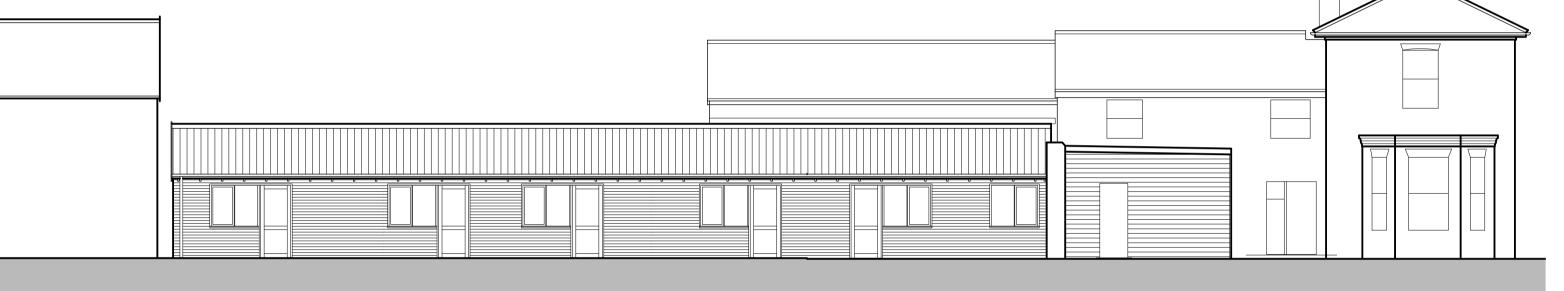

# Out Buildings - PHASE 1

### Phase - 1

- Proposed Materials: A: Roof: 1 - Clay Pantiles; 2 - Grey membrane
- B: Walls: 1 Timber boarding Larch left natural
  C: PV Panels & Roof lights

Proposed Section - PHASE 1
Scale: 1:100

### **Proposed West Elevation**

Proposed Section - PHASE 2
Scale: 1:100