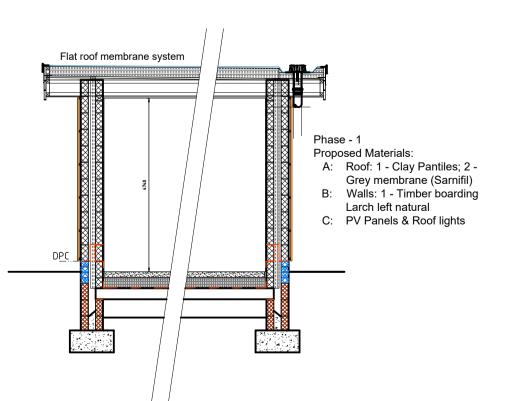

### Phase - 1

- Proposed Materials: A: Roof: 1 - Clay Pantiles; 2 - Grey membrane
- B: Walls: 1 Timber boarding Larch left natural
  C: PV Panels & Roof lights

Proposed Section - PHASE 1
Scale: 1:100