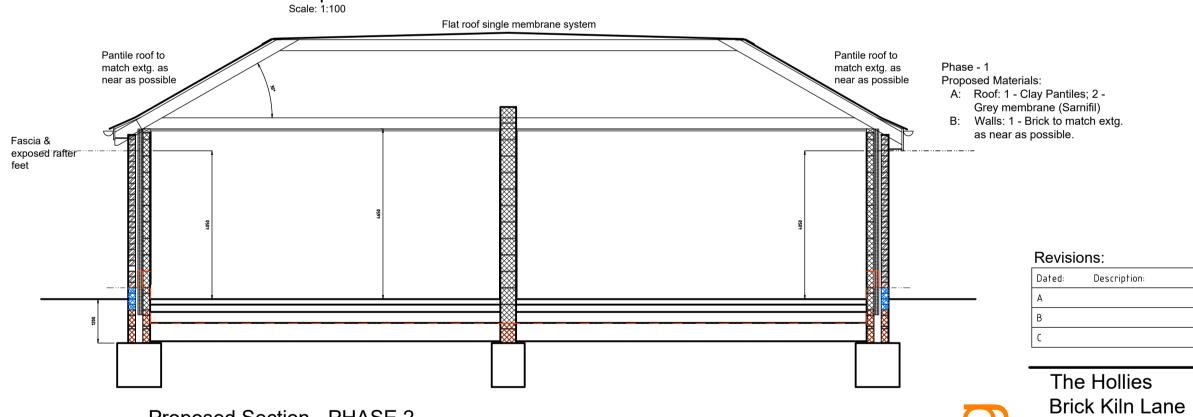

### Phase - 1 Proposed Materials:

- A: Roof: 1 Clay Pantiles; 2 Grey membrane (Sarnifil)
- B: Walls: 1 Brick to match extg. as near as possible

Proposed East Elevation
Scale: 1:100