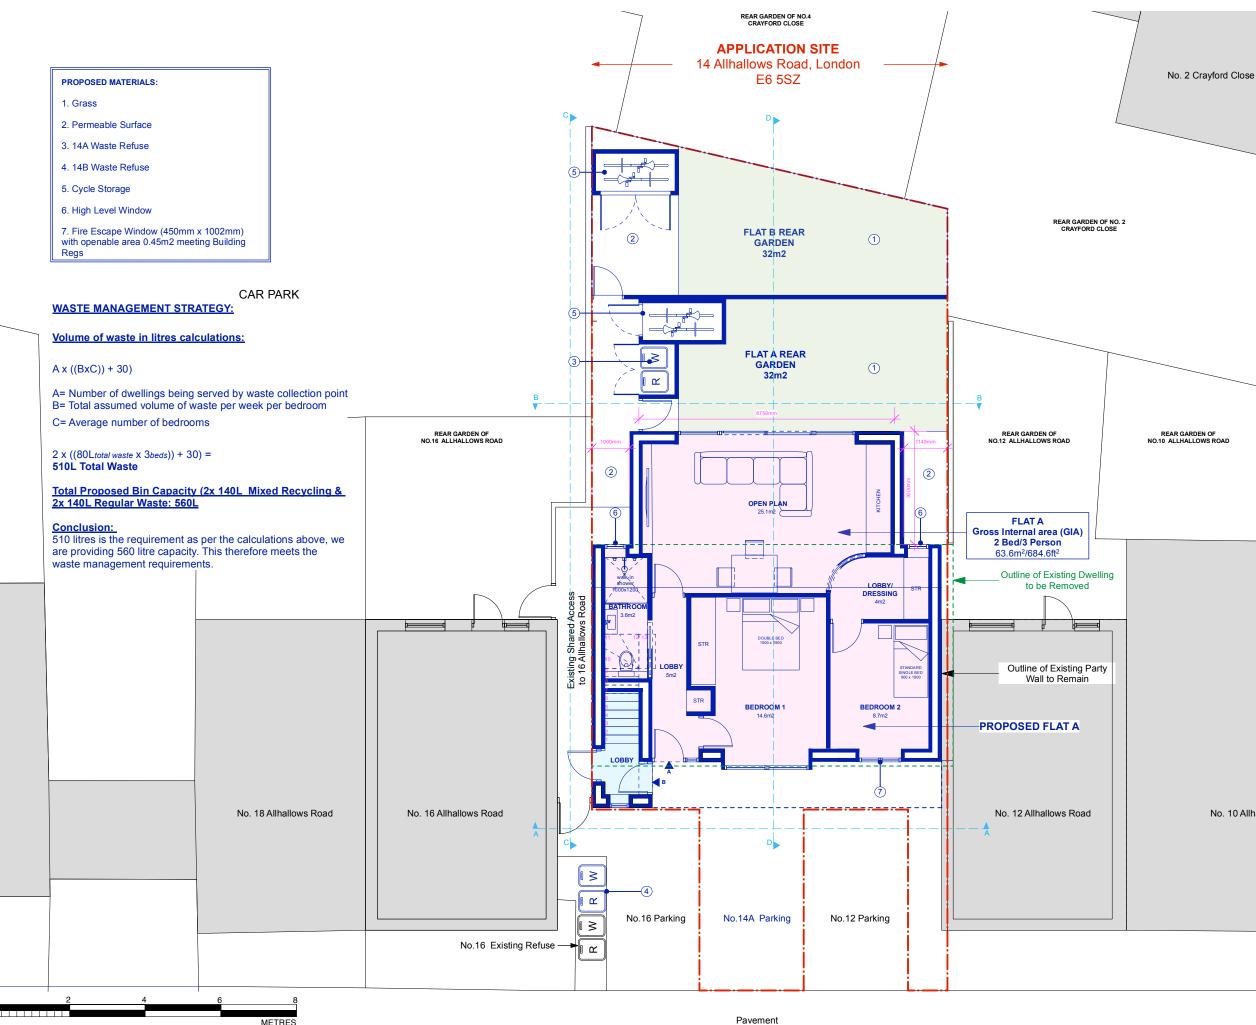

PROPOSED GROUND FLOOR PLAN REV A (WASTE MANAGEMENT STRATEGY) 26.02.24

SCALE 1:100 EXISTING PROPOSED []]REMOVED

ALLHALLOWS ROAD

SCHEDULE OF AREAS Two Flats FLOOR REQUIRED GIA PROPOSED GIA 63.6m2/684.6ft2 61m2/656.6ft2 GROUND FLAT A FIRST FLAT B 53.2m2/572.6ft2 50m2/538.2ft2 116.8m2/ 1257.2ft2 111m2/ 1194.79ft2 TOTAL: No. 10 Allhallows Road 50 Queens Road, Buckhurst Hill, Essex, IG9 5BY 0208 498 0228 info@nicantony.com NIC ANTONY www.nicantony.com ARCHITECTS Project: Proposed New Build Dwelling Title: Proposed Ground Floor Plan Site: 14 Allhallows Road, London, E6 5SZ 04/01/24 Scale: 1:100 Date: Drawing Revision Number: A Number: 2024.118.PA 11