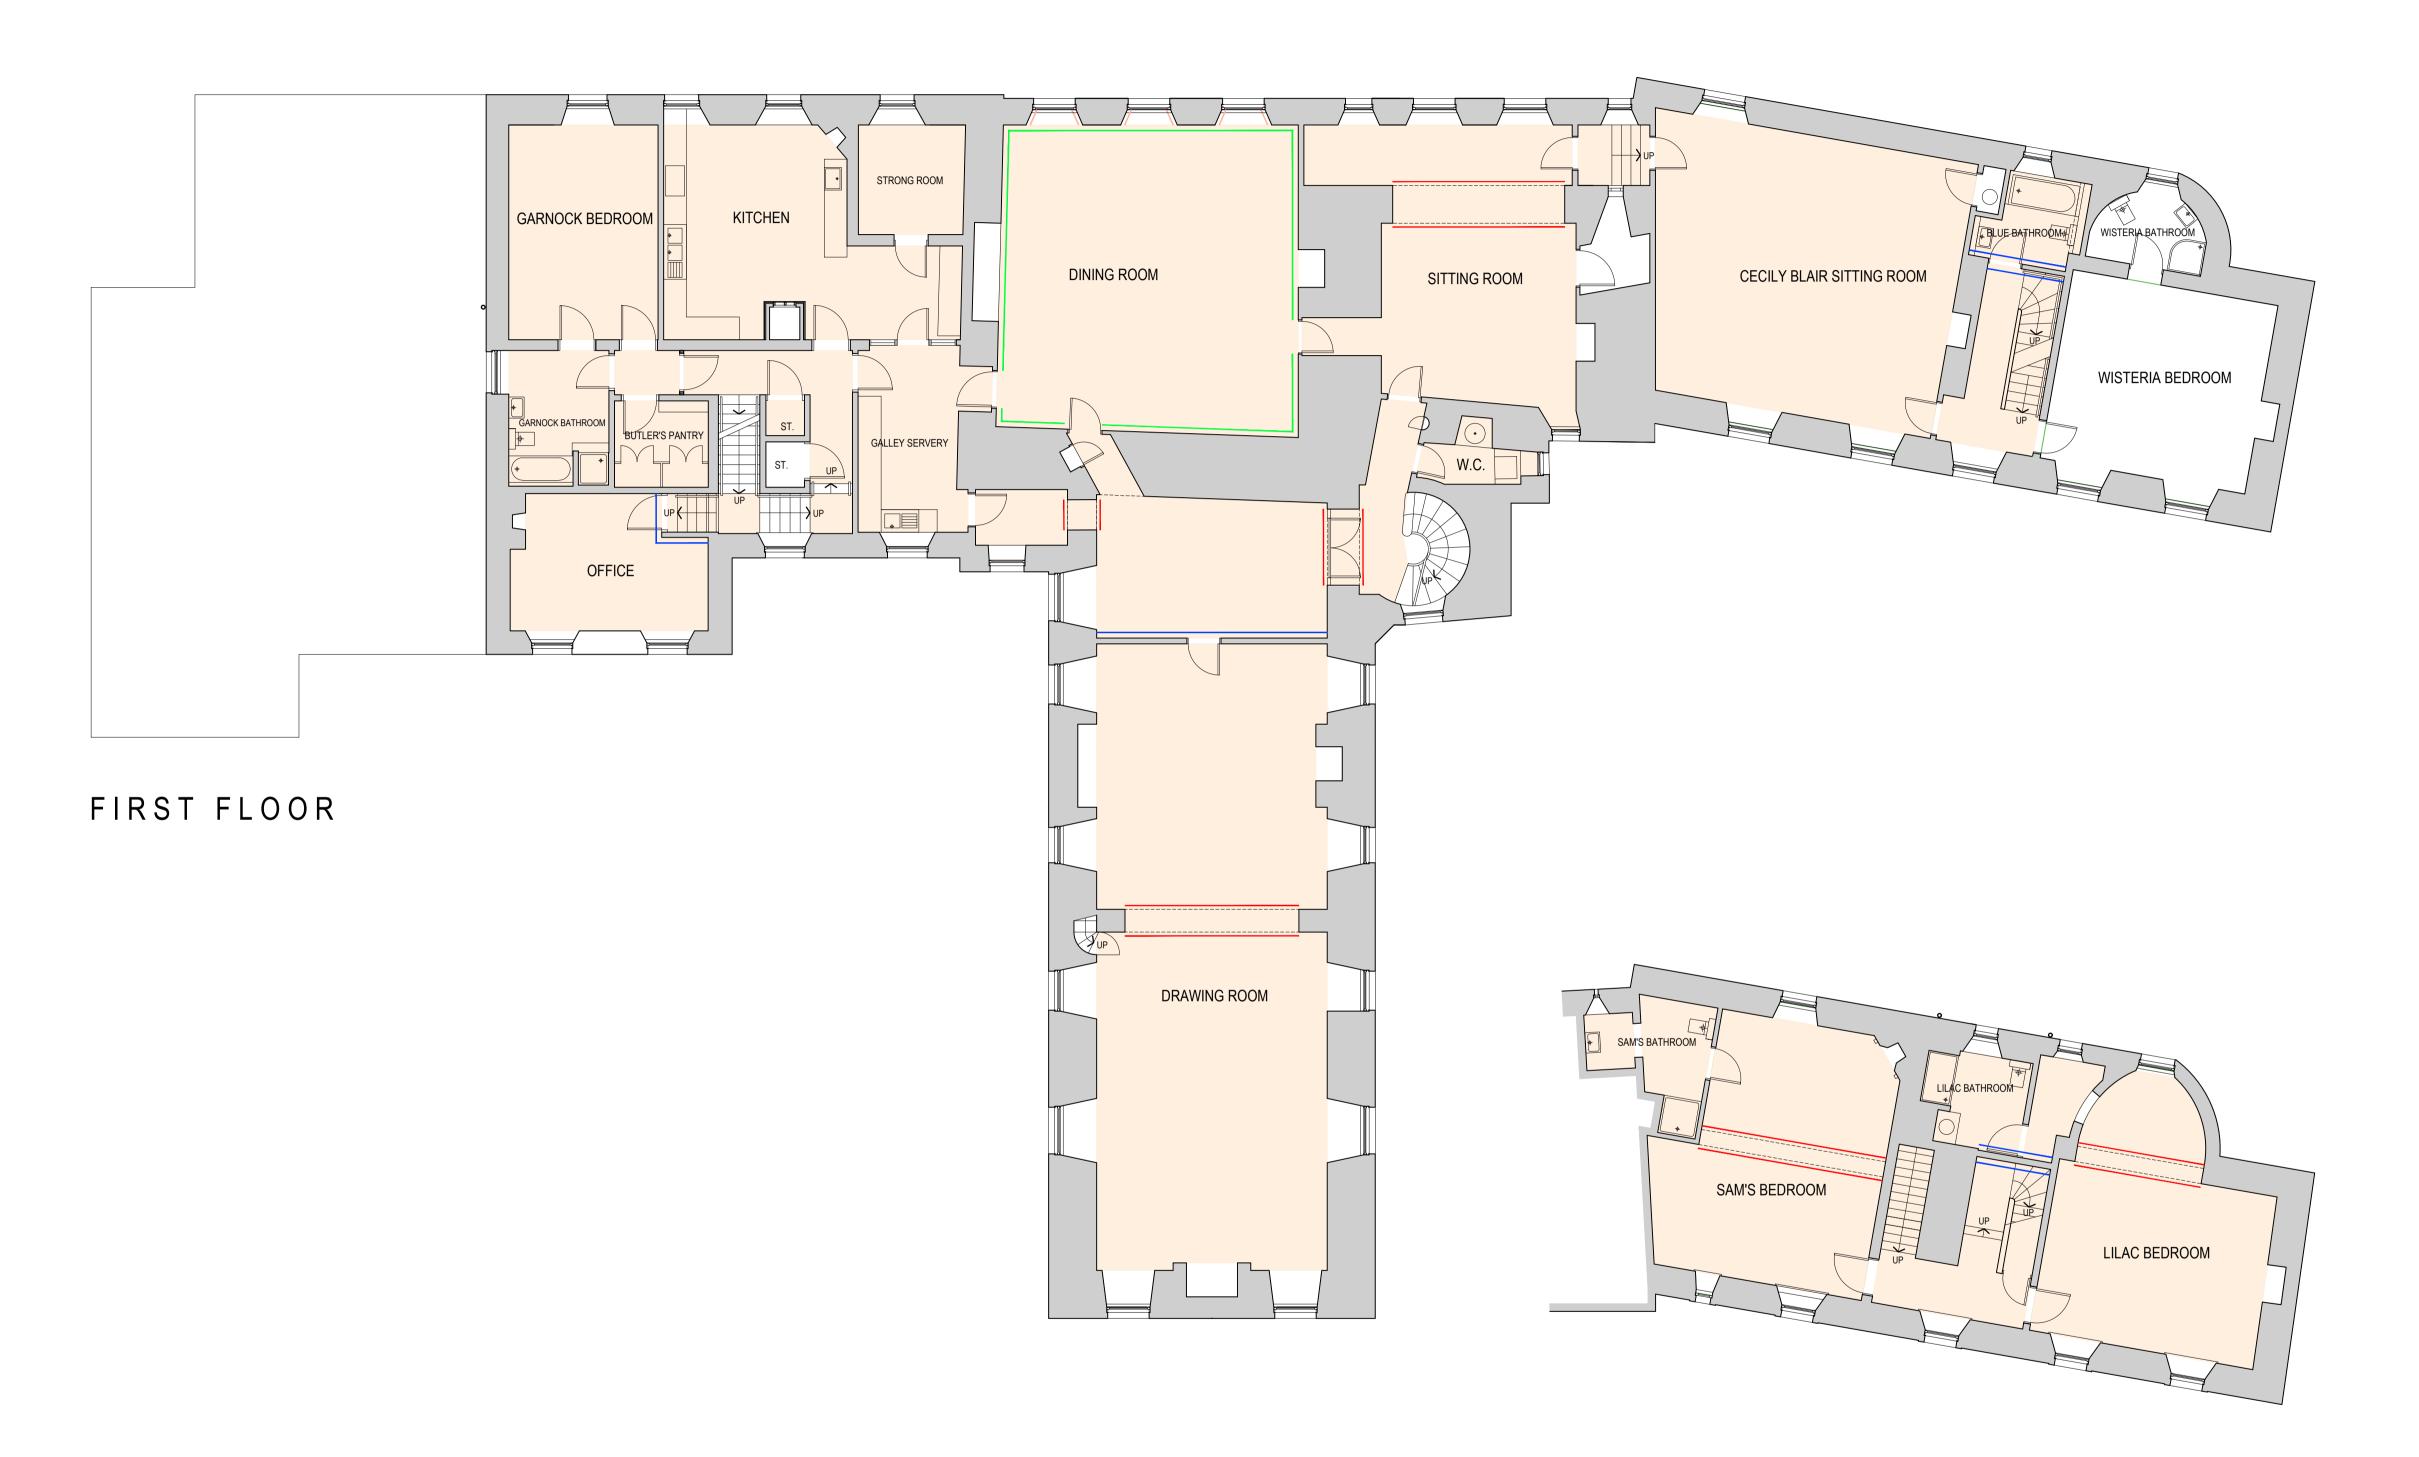

MEZZANINE FLOOR

ALL DIMENSIONS IN MILLIMETRES
FIGURED DIMENSIONS ONLY TO BE USED FROM
THIS DRAWING ONLY UNLESS STATED OTHERWISE
READ IN CONJUNCTION WITH ENGINEERS
DRAWINGS AND SPECIFICATION
ALL SIZES TO BE CHECKED ON SITE
BY CONTRACTOR PRIOR TO ORDERING MATERIALS
THIS DRAWING IS COPYRIGHT

## <u>NOTES</u>

- . ALL SERVICES PENETRATING COMPARTMENT WALLS AND FLOORS ARE TO BE FIRESTOPPED TO PROVIDE MEDIUM DURATION FIRE RESISTANCE.
- 2. ALL RECESSED DOWNLIGHTS WITHIN COMPARTMENT FLOORS ARE TO HAVE 60-MINUTE RATED FIRE HOODS INSTALLED.

## <u>LEGEND</u>

DENOTES CEILINGS AND STAIR SOFFITS TO BE COATED WITH FIRE RESISTANT INTUMESCENT COATING AS NOTE 2.14 TO PROVIDE MEDIUM DURATION FIRE

RESISTANCE DENOTES CEILING TO BE PLATED WITH 12.5mm PLASTERBOARD PRIOR TO APPLICATION OF FIRE RESISTANT INTUMESCENT COATING AS NOTE 2.14

TO PROVIDE MEDIUM DURATION FIRE RESISTANCE DENOTES DOWNSTANDS TO BE COATED WITH FIRE RESISTANT INTUMESCENT COATING (TO SOFFIT

AND VERTICAL FACES) AS NOTE 2.14 TO PROVIDE MEDIUM DURATION FIRE RESISTANCE DENOTES PARTITIONS TO BE COATED

WITH FIRE RESISTANT INTUMESCENT COATING AS NOTE 2.16 TO PROVIDE MEDIUM DURATION FIRE RESISTANCE DENOTES TIMBER WALL LININGS TO RECEIVE FIRE RETARDANT COATING SYSTEM AS NOTE 2.15 TO UPGRADE REACTION TO FIRE CLASSIFICATION

DENOTES CAVITY BARRIER TO BE INSTALLED AS NOTE 2.17

Architects & Development Consultants

## STEWART ASSOCIATES

23 BATH STREET LARGS AYRSHIRE tel: 01475 670033 fax: 01475 673103

email:info@stewart-associates.com

BLAIR CASTLE, DALRY

THE HUNTER FOUNDATION

DRAWING FIRST AND MEZZANINE FLOORS - FIRE RETARDANT COATINGS AND CAVITY BARRIERS