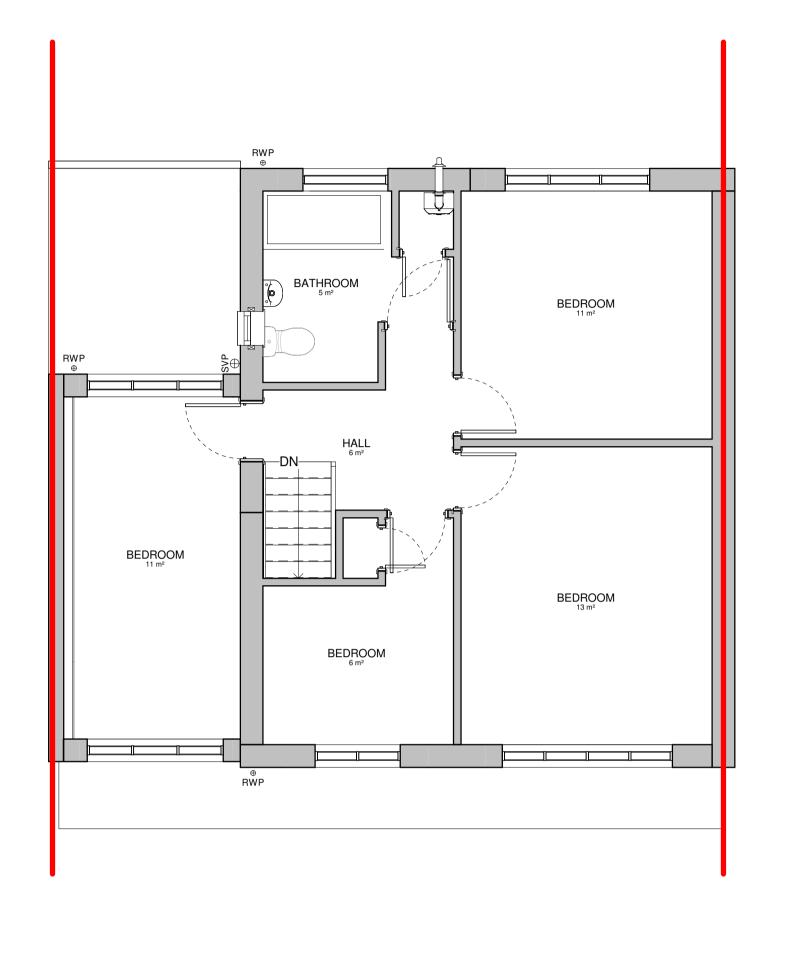

APPROPRIATE, A CDM CO-ORDINATOR.

0.1 Existing GF plan

0.2 Existing FF plan

04. Existing Roof Plan

## **Lighthouse** ARCHITECTURE

Project
50 Valley Gardens, Whitley Bay
NE25 9AQ

Project Title
100-01 Existing Plans

Status
PLANNING

Drawn By Author 1:50

Date 2/2/23

A1 SIZE - SCALE AS SHOWN

C - THIS DRAWING IS THIS COPYRIGHT OF LHA. NO COPYING OR DISTRIBUTION OF THIS DRAWING OR ANY PART IS PERMITTED WITHOUT PRIOR WRITTEN NOTICE OR PERMISSION.