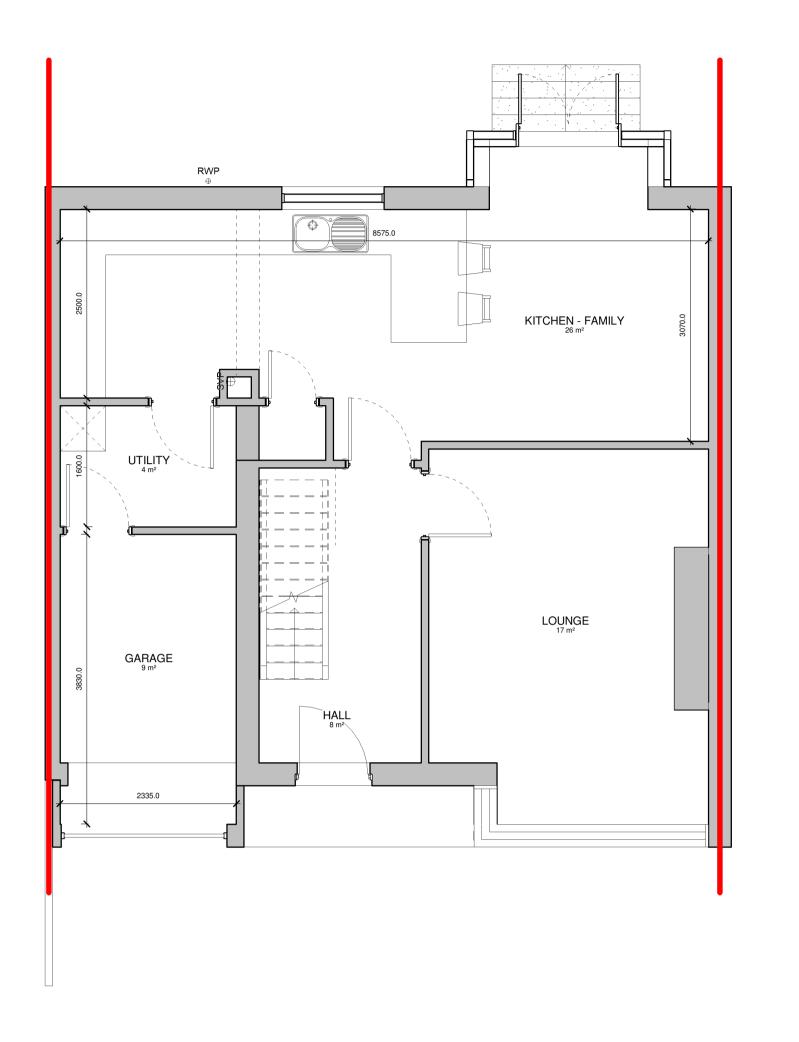

APPROPRIATE, A CDM CO-ORDINATOR.

0.1 Existing GF plan

0.2 Existing FF plan

04. Existing Roof Plan

## **Lighthouse** ARCHITECTURE

Project
50 Valley Gardens, Whitley Bay
NE25 9AQ

Project Title
100-01 Existing Plans

Status
PLANNING

Drawn By Author 1:50

Date 2/2/23

A1 SIZE - SCALE AS SHOWN

C - THIS DRAWING IS THIS COPYRIGHT OF LHA. NO COPYING OR DISTRIBUTION OF THIS DRAWING OR ANY PART IS PERMITTED WITHOUT PRIOR WRITTEN NOTICE OR PERMISSION.