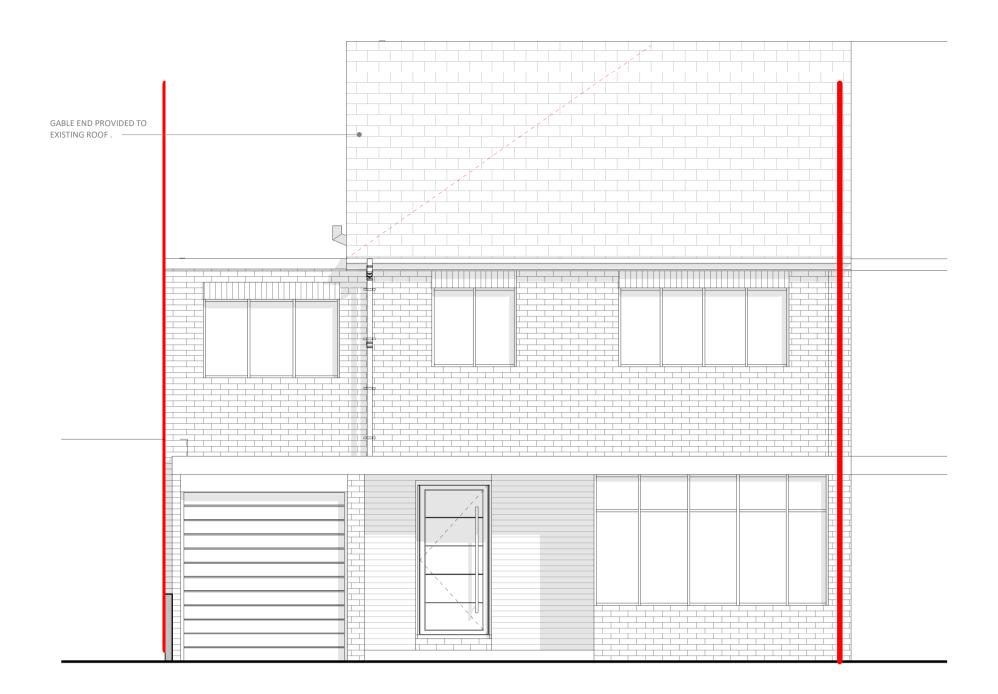

## 0.1 Proposed Front Elevations



## 0.1 Proposed Rear Elevations







0.2 Proposed Side Elevation B

| External Face Finish   | - Cedar finish to dormer - Brick finish to New Extension |
|------------------------|----------------------------------------------------------|
| Rainwater Goods        | - PVC half round gutter with White DP.                   |
| Windows Finish - Doors | - White UPVC Windows                                     |
| Roof Finish            | - Tiles to match existing.                               |
| Fascia Finish          | - White fascia.                                          |
|                        |                                                          |

## Material Legend



| LighthouseARCHITECTURE