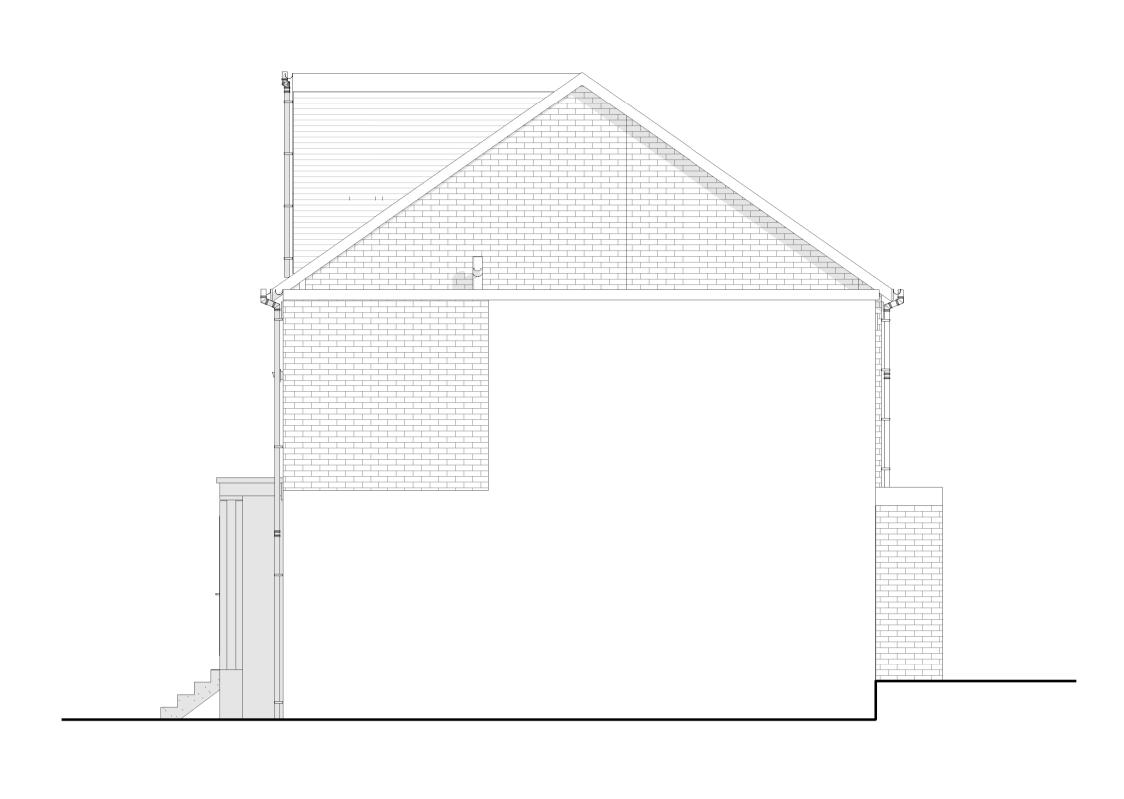

## 0.1 Proposed Rear Elevations

0.2 Proposed Side Elevation B

| External Face Finish   | - Cedar finish to dormer - Brick finish to New Extension |
|------------------------|----------------------------------------------------------|
| Rainwater Goods        | - PVC half round gutter with White DP.                   |
| Windows Finish - Doors | - White UPVC Windows                                     |
| Roof Finish            | - Tiles to match existing.                               |
| Fascia Finish          | - White fascia.                                          |
|                        |                                                          |