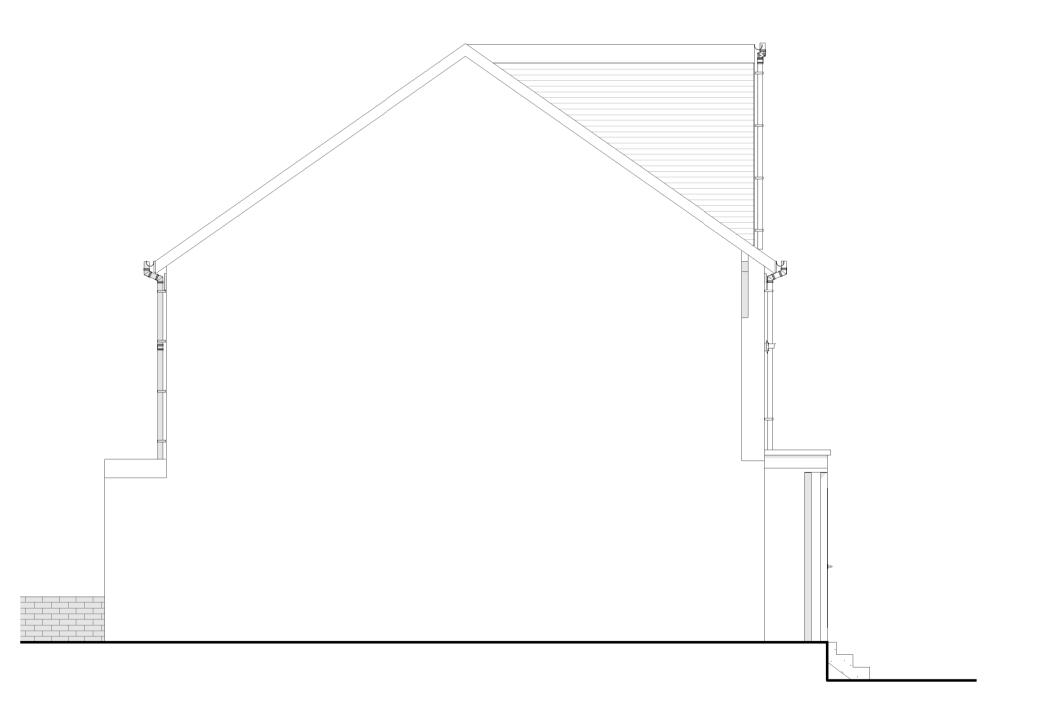

## 0.1 Proposed Rear Elevations

0.2 Proposed Side Elevation B

| External Face Finish   | - Cedar finish to dormer - Brick finish to New Extension |
|------------------------|----------------------------------------------------------|
| Rainwater Goods        | - PVC half round gutter with White DP.                   |
| Windows Finish - Doors | - White UPVC Windows                                     |
| Roof Finish            | - Tiles to match existing.                               |
| Fascia Finish          | - White fascia.                                          |
|                        |                                                          |