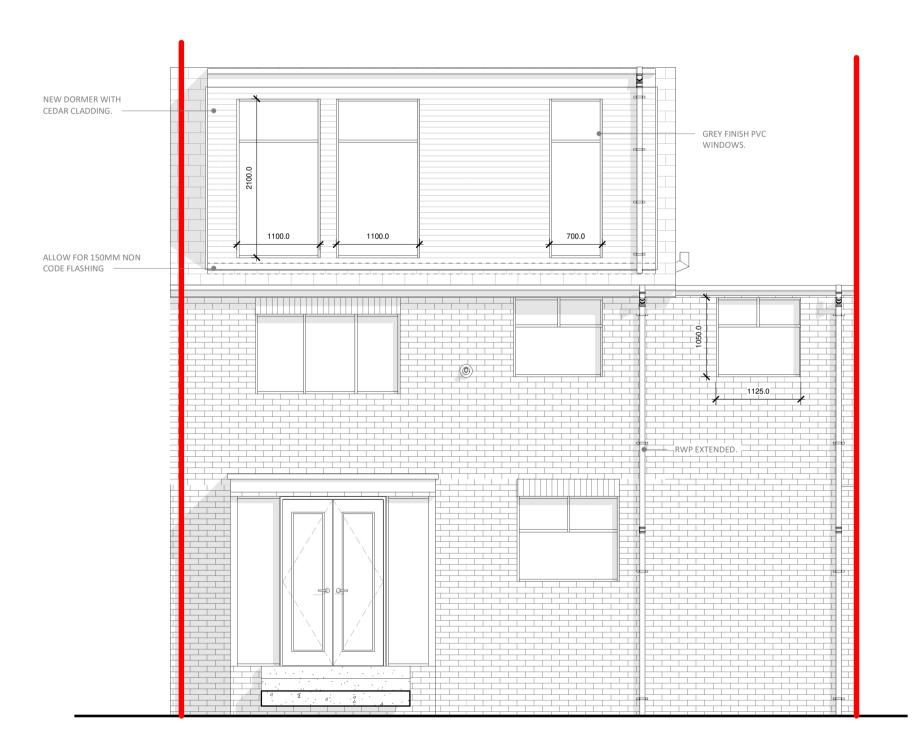

## 0.1 Proposed Rear Elevations

0.2 Proposed Side Elevation B

| External Face Finish   | - Cedar finish to dormer - Brick finish to New Extension |
|------------------------|----------------------------------------------------------|
| Rainwater Goods        | - PVC half round gutter with White DP.                   |
| Windows Finish - Doors | - White UPVC Windows                                     |
| Roof Finish            | - Tiles to match existing.                               |
| Fascia Finish          | - White fascia.                                          |
|                        |                                                          |