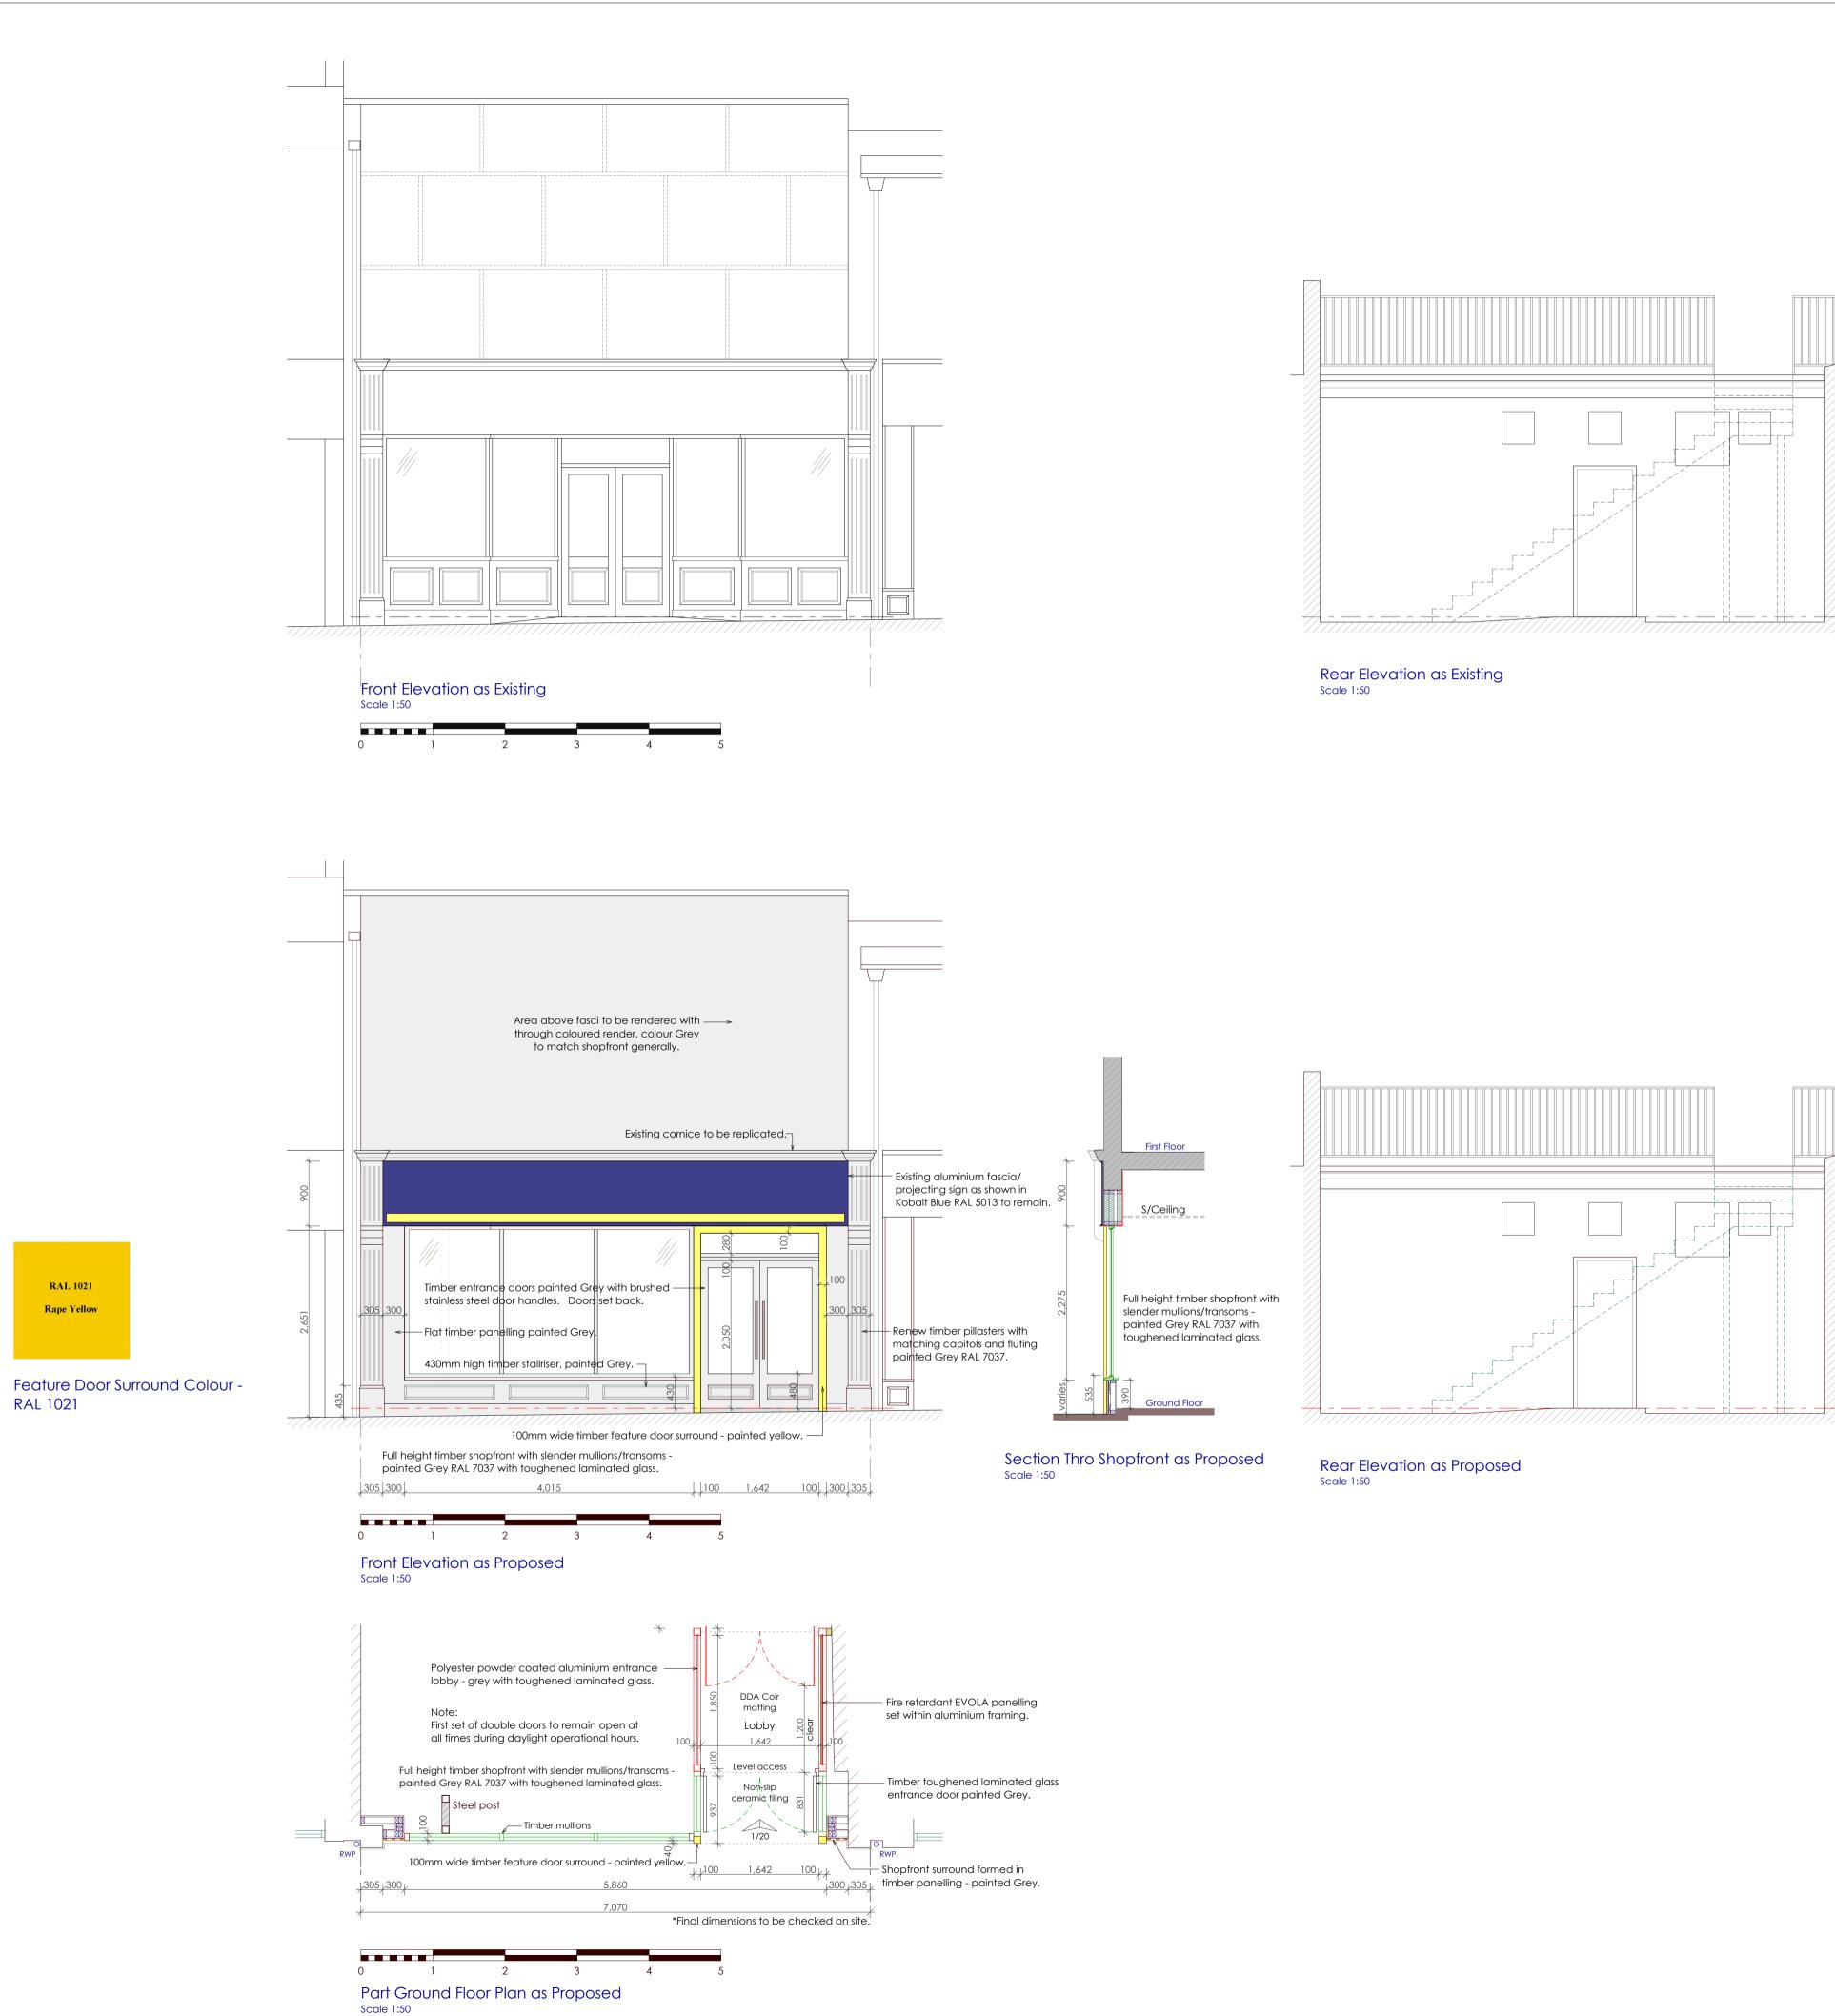

## CLIENT LUXURY LEISURE LTD

JOB TITLE

202 HIGH STREET, AYR

SHEET TITLE ELEVATIONS AS EXISTING & PROPOSED

SCALES 1:50 @ A1 SHEET NUMBER 3550(B)02 REVISION

DATE

16/02/2024

CHECKED