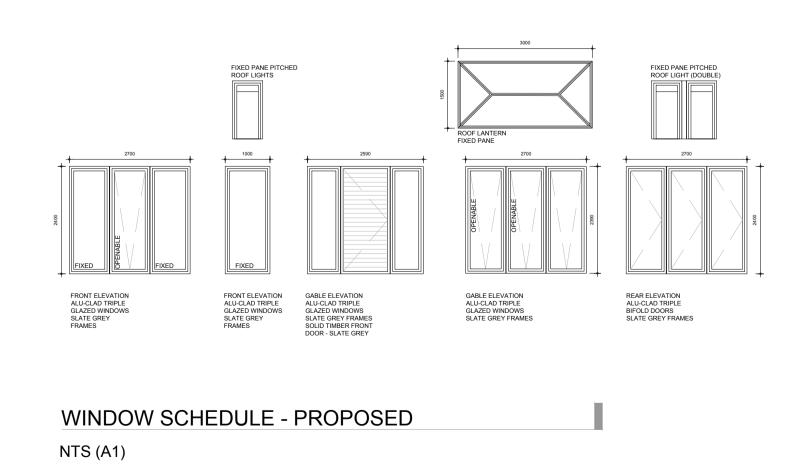

GABLE SECTION - PROPOSED

1:100 (A1)





FRONT ELEVATION - PROPOSED

1:100 (A1)







PLANNING DESIGN FOR THE PURPOSE OF PLANNING ONLY

SCALE BAR 1:100 :-0 0.5 1 2 3 4 5.0M

KEY
SITE BOUNDARY
DOWNTAKINGS
DRAINAGE

PROPOSED MATERIALS

ROOF PITCHED SLATE GREY ZINC STANDING SEAM ROOF FLAT SLATE GREY SINGLE PLY MEMBRANE WALLS NATURAL SANDSTONE WINDOWS SLATE GREY ALU-CLAD TRIPLE GLAZED ROOFLIGHTS SLATE GREY FRAMES DOORS SLATE GREY ALU-CLAD TRIPLE GLAZED RAINWATER GOODS SLATE GREY



CLIENT.

IAIN & ROSIE MORRISON
PROPOSED RESIDENTIAL EXTENSION
13A YORK ROAD
NORTH BERWICK

PROJECT. —

PLANNING APPLICATION
PROPOSED ELEVATIONS ANDS
SECTIONS

 DRAWING.

 PROJECT NO.
 SCALE AT A1.
 DATE.

 21023
 1:100 (A1)
 NOVEMBER 2023

 DRAWING NO.
 REVISION.
 ISSUE PURPOSE.
 WORK STAGE.

 PL003
 \*
 PLANNING
 PLANNING