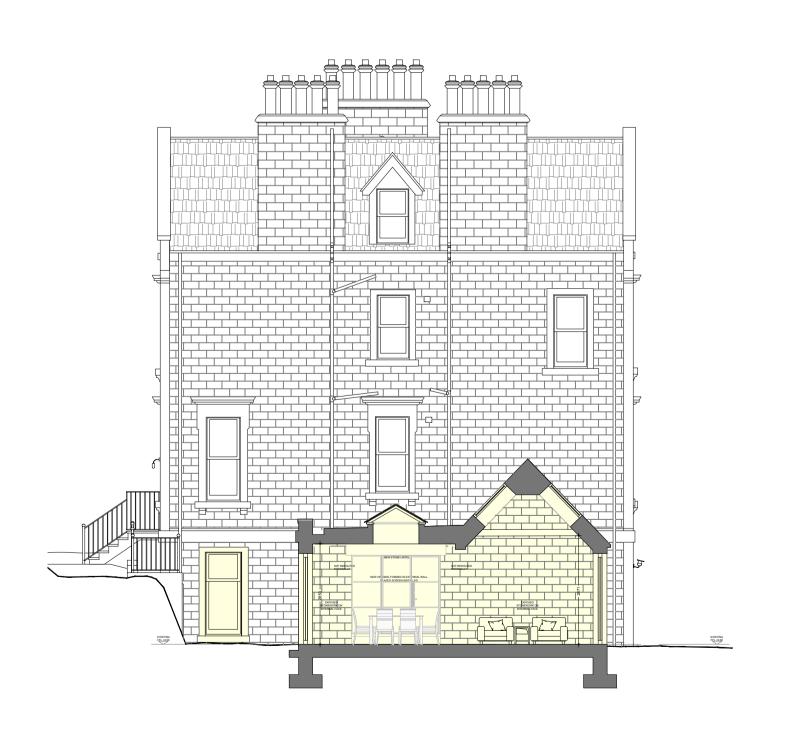

GABLE SECTION - PROPOSED

1:100 (A1)

FRONT ELEVATION - PROPOSED

1:100 (A1)

PLANNING DESIGN FOR THE PURPOSE OF PLANNING ONLY

SCALE BAR 1:100 :-0 0.5 1 2 3 4 5.0M

KEY
SITE BOUNDARY
DOWNTAKINGS
DRAINAGE

PROPOSED MATERIALS