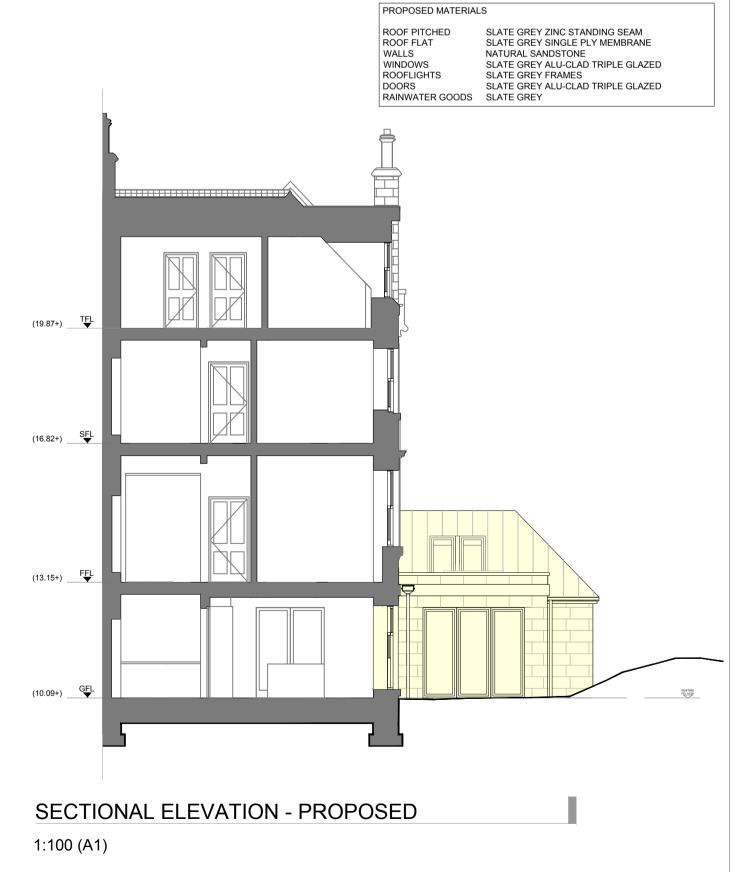

GABLE SECTION - PROPOSED

1:100 (A1)

FRONT ELEVATION - PROPOSED

1:100 (A1)

PLANNING DESIGN FOR THE PURPOSE OF PLANNING ONLY

SCALE BAR 1:100 :-0 0.5 1 2 3 4 5.0M

KEY
SITE BOUNDARY
DOWNTAKINGS
DRAINAGE

PROPOSED MATERIALS

ROOF PITCHED SLATE GREY ZINC STANDING SEAM ROOF FLAT SLATE GREY SINGLE PLY MEMBRANE WALLS NATURAL SANDSTONE WINDOWS SLATE GREY ALU-CLAD TRIPLE GLAZED ROOFLIGHTS SLATE GREY FRAMES DOORS SLATE GREY ALU-CLAD TRIPLE GLAZED RAINWATER GOODS SLATE GREY

CLIENT.

IAIN & ROSIE MORRISON
PROPOSED RESIDENTIAL EXTENSION
13A YORK ROAD
NORTH BERWICK

PROJECT. —

PLANNING APPLICATION
PROPOSED ELEVATIONS ANDS
SECTIONS

 DRAWING.

 PROJECT NO.
 SCALE AT A1.
 DATE.

 21023
 1:100 (A1)
 NOVEMBER 2023