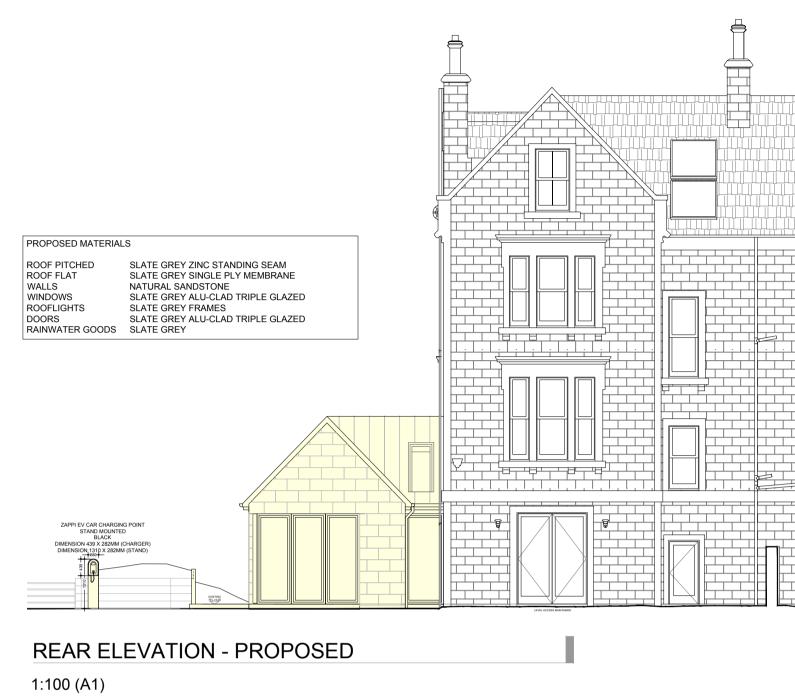

GABLE SECTION - PROPOSED

1:100 (A1)

FRONT ELEVATION - PROPOSED

1:100 (A1)

PLANNING DESIGN FOR THE PURPOSE OF PLANNING ONLY

SCALE BAR 1:100 :-0 0.5 1 2 3 4 5.0M

KEY
SITE BOUNDARY
DOWNTAKINGS
DRAINAGE

PROPOSED MATERIALS

ROOF PITCHED SLATE GREY ZINC STANDING SEAM ROOF FLAT SLATE GREY SINGLE PLY MEMBRANE WALLS NATURAL SANDSTONE WINDOWS SLATE GREY ALU-CLAD TRIPLE GLAZED ROOFLIGHTS SLATE GREY FRAMES DOORS SLATE GREY ALU-CLAD TRIPLE GLAZED RAINWATER GOODS SLATE GREY