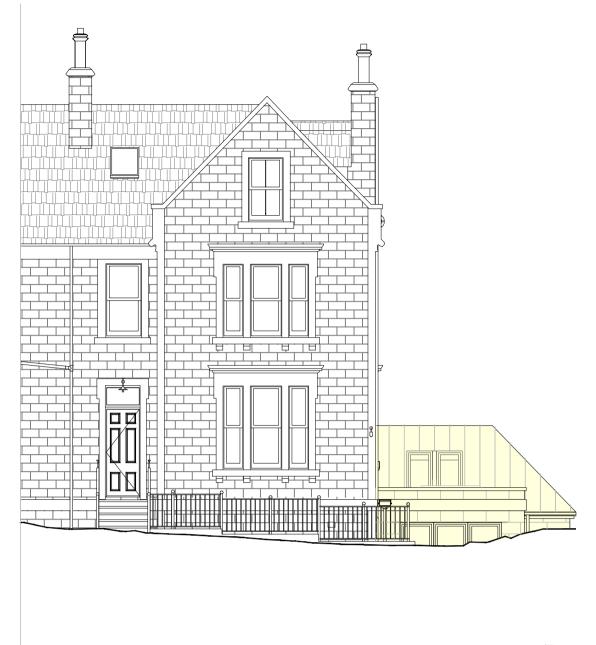

GABLE SECTION - PROPOSED

1:100 (A1)

FRONT ELEVATION - PROPOSED

1:100 (A1)

PLANNING DESIGN FOR THE PURPOSE OF PLANNING ONLY

SCALE BAR 1:100 :-0 0.5 1 2 3 4 5.0M

KEY
SITE BOUNDARY
DOWNTAKINGS
DRAINAGE

PROPOSED MATERIALS

CLIENT.

IAIN & ROSIE MORRISON
PROPOSED RESIDENTIAL EXTENSION
13A YORK ROAD
NORTH BERWICK

PROJECT. —

PLANNING APPLICATION
PROPOSED ELEVATIONS ANDS
SECTIONS

 DRAWING.

 PROJECT NO.
 SCALE AT A1.
 DATE.

 21023
 1:100 (A1)
 NOVEMBER 2023