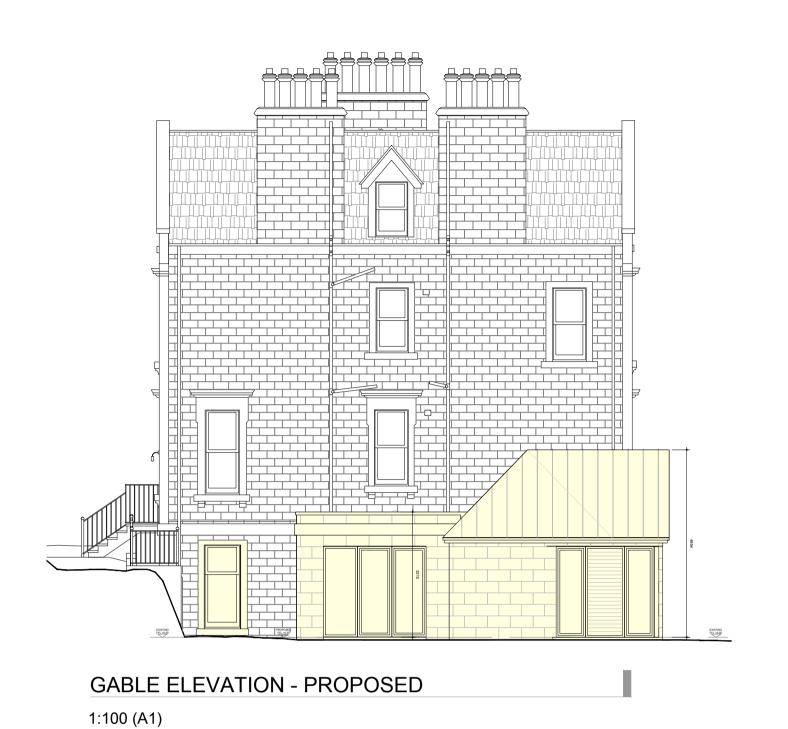

GABLE SECTION - PROPOSED

1:100 (A1)

FRONT ELEVATION - PROPOSED

1:100 (A1)

PLANNING DESIGN FOR THE PURPOSE OF PLANNING ONLY

SCALE BAR 1:100 :-0 0.5 1 2 3 4 5.0M

KEY
SITE BOUNDARY
DOWNTAKINGS
DRAINAGE

PROPOSED MATERIALS