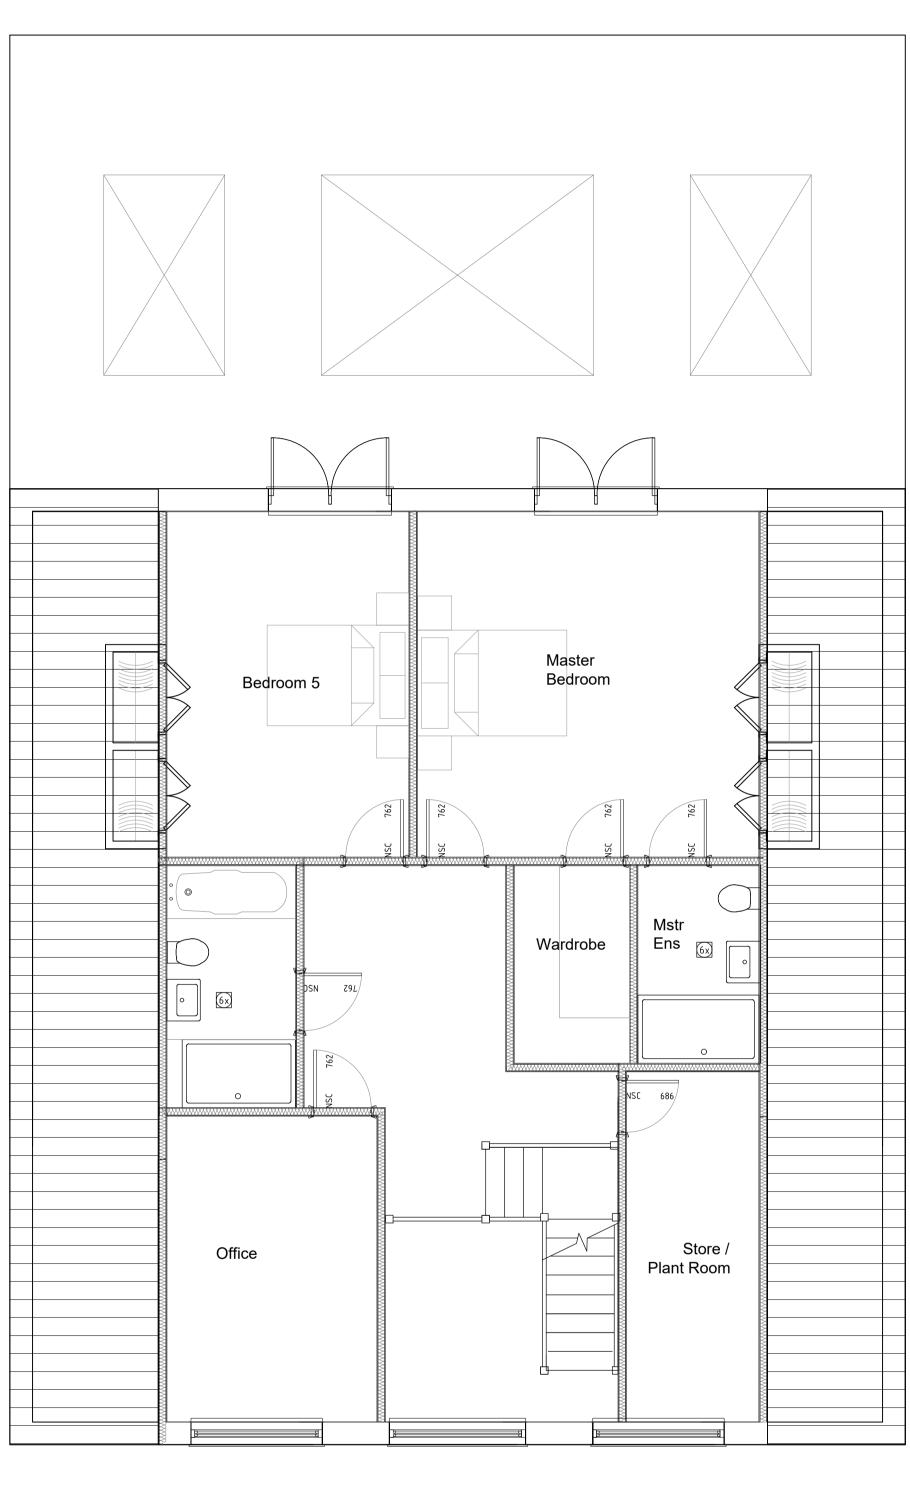

For all specialist work, see relevant drawings.

Existing drawing survey carried out by others. All dimensions, openings, levels etc to be checked on site prior to any contruction work.

Drainage - All existing drainage runs including RWPs, SVPs, BIGs etc to be confirmed on site. Existing Manholes including Invert and Cover Levels to be confirmed.

Client and/or builder to confirm acceptance with Thames Water for Build Over consent of Mains Sewer.

BDK Design accept no responsibility for inaccuracies on drawings provided by others.

All Party Wall awards are the responsibility of the owner and we accept no liability for boundary inaccuracy.