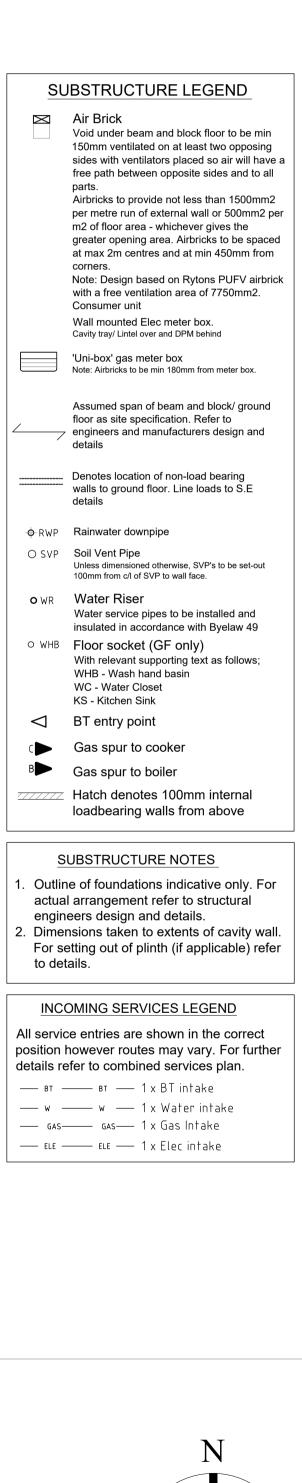

For all specialist work, see relevant drawings.

Existing drawing survey carried out by others. All dimensions, openings, levels etc to be checked on site prior to any contruction work.

Drainage - All existing drainage runs including RWPs, SVPs, BIGs etc to be confirmed on site. Existing Manholes including Invert and Cover Levels to be confirmed.