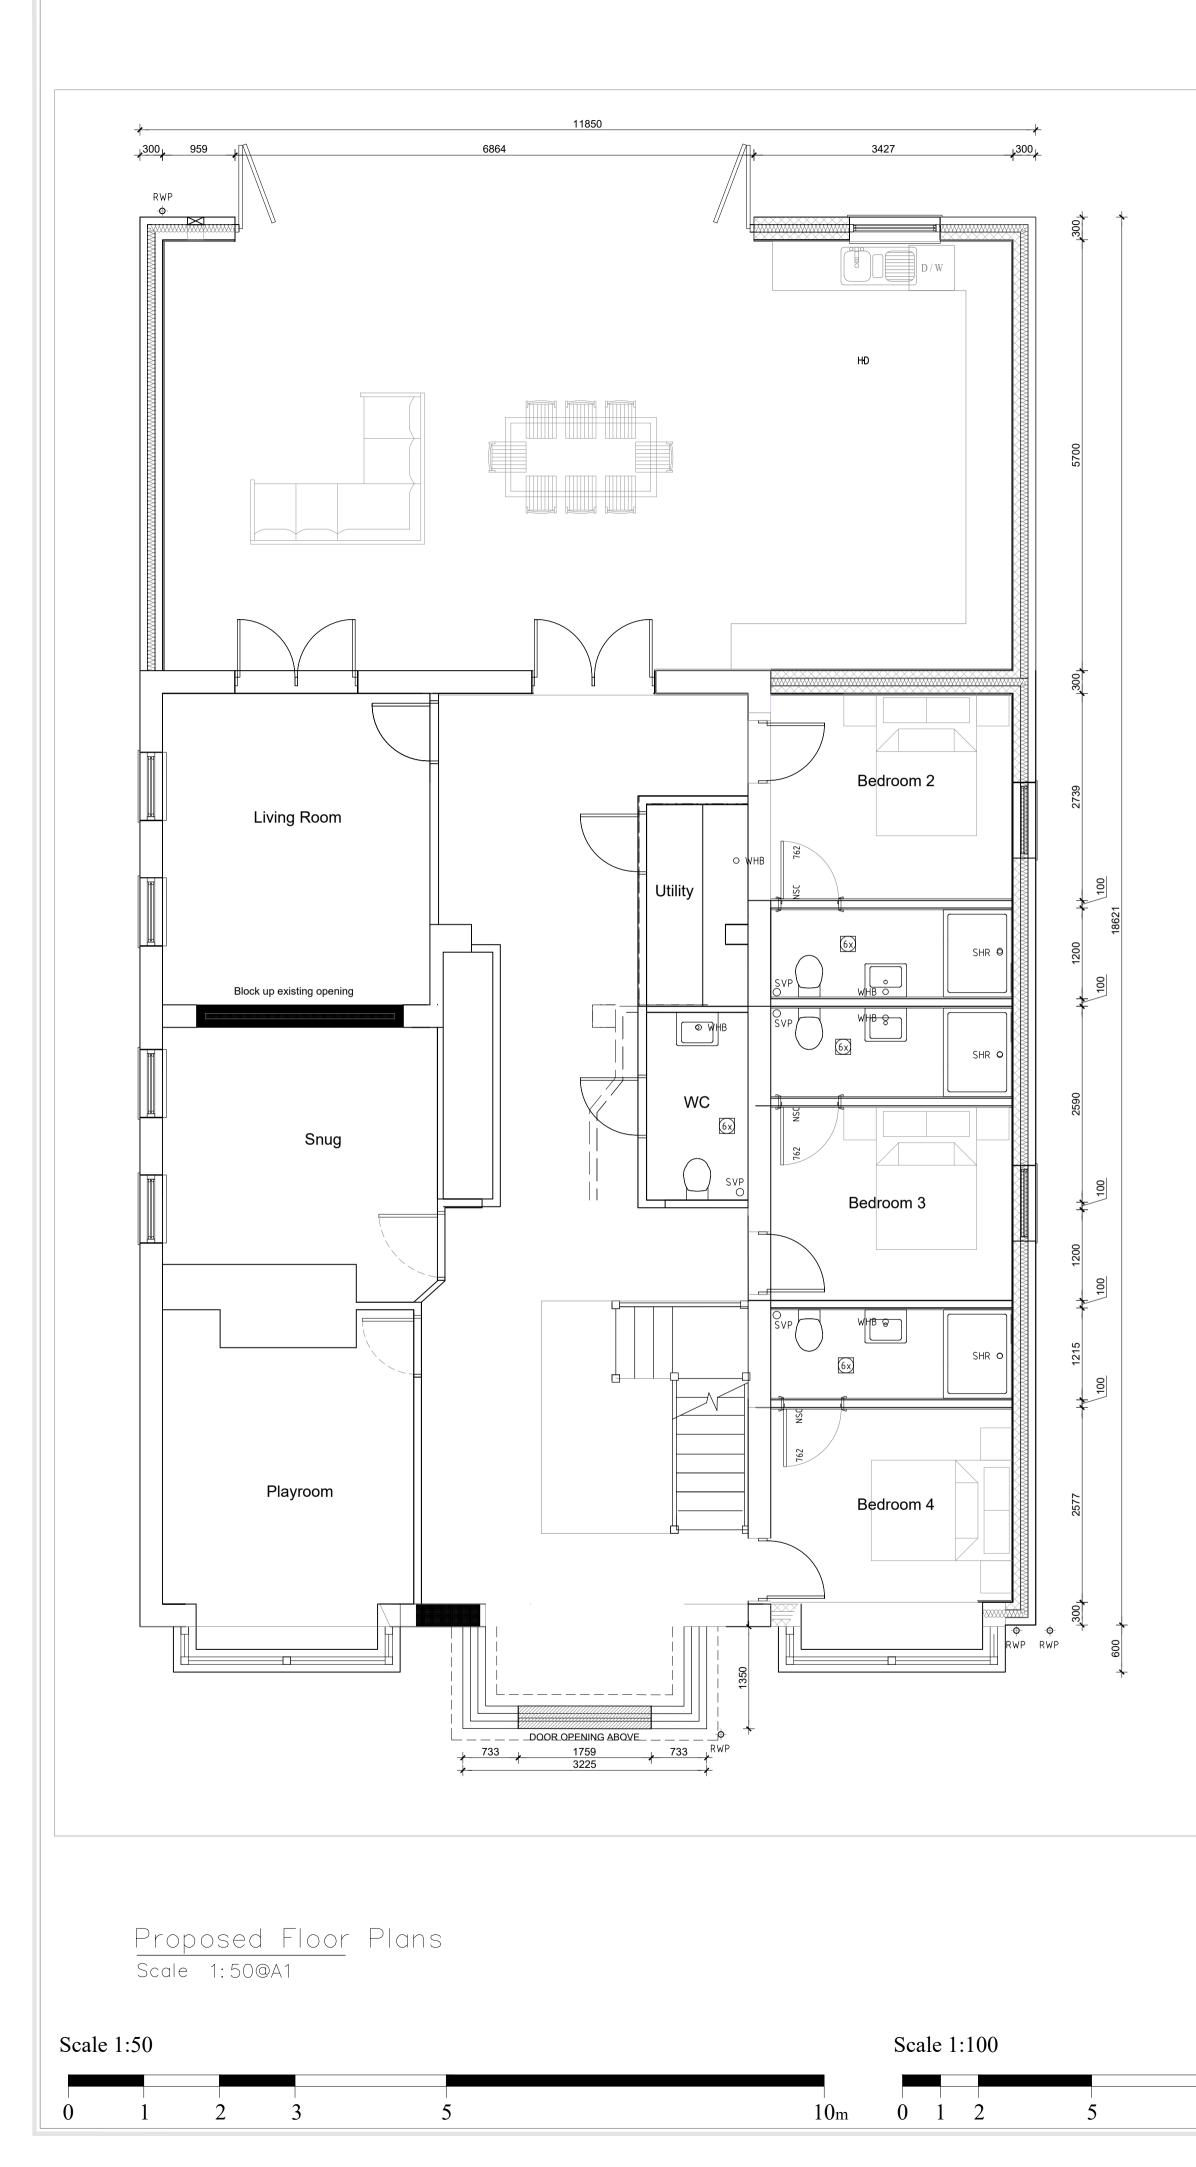

For all specialist work, see relevant drawings.

Existing drawing survey carried out by others. All dimensions, openings, levels etc to be checked on site prior to any contruction work.

Drainage - All existing drainage runs including RWPs, SVPs, BIGs etc to be confirmed on site. Existing Manholes including Invert and Cover Levels to be confirmed.

Client and/or builder to confirm acceptance with Thames Water for Build Over consent of Mains Sewer.

BDK Design accept no responsibility for inaccuracies on drawings provided by others.

All Party Wall awards are the responsibility of the owner and we accept no liability for boundary inaccuracy.