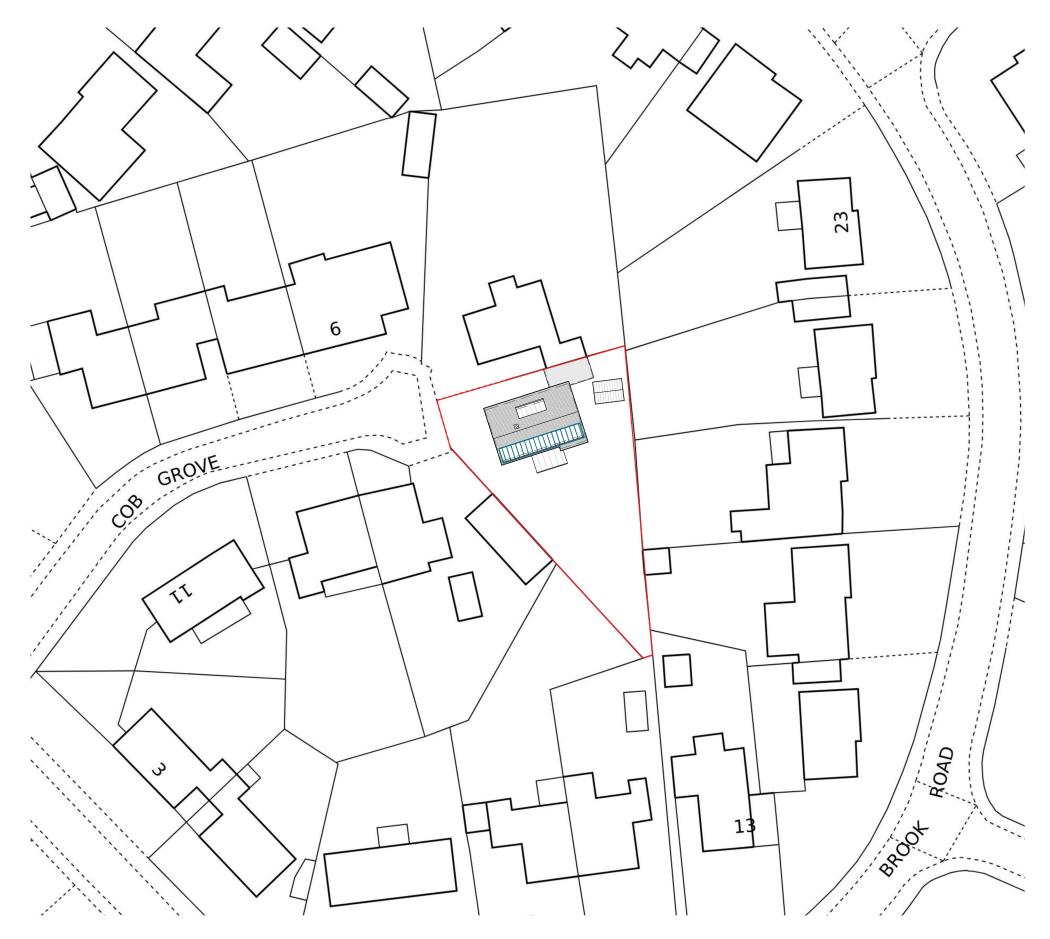

Proposed Block Plan

| Any dimensions shown should be checked on site and             |
|----------------------------------------------------------------|
| discrepancies reported to the Architect prior to construction. |
| Designs are not coordinated with engineer projects.            |
| Do not scale for construction purposes.                        |

Block Plans are scaled from the Ordinance Survey Location Maps. Please see the licence number for the Os Maps in the Location Plans

| Drawing Name                                                 | Scale       | Drawing No. |                                                  |
|--------------------------------------------------------------|-------------|-------------|--------------------------------------------------|
| Proposed Block Plan                                          | 1/500 at A3 | 03          | PLANNING BY DESIGN<br>FROM CONCEPT TO COMPLETION |
| Project Adress                                               | Designer    | Revision    |                                                  |
| 8 Cob Grove, Bomere Heath,<br>Shrewsbury, Shropshire SY4 3PT | BB          | V2          |                                                  |
| Drawing No.                                                  | Date        |             | www.planning-by-design.co.uk                     |
| 8CobGrove_<br>ProposedBlockPlan_V2                           | 26.02.2024  |             | hello@planning-by-design.co.uk                   |