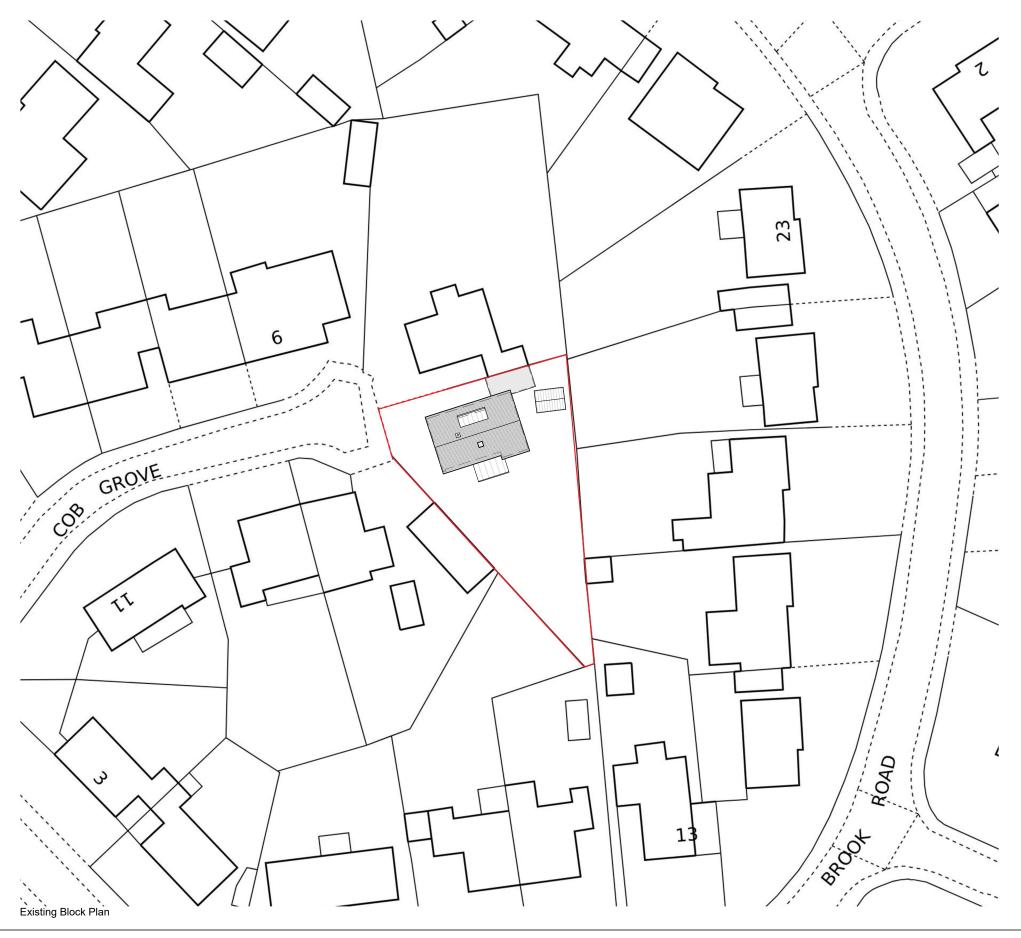

Block Plans are scaled from the Ordinance Survey
Location Maps. Please see the licence number for the Os
Maps in the Location Plans

Existing

Drawing Name

Existing Block Plan

Project Adress

8 Cob Grove, Bomere Heath, Shrewsbury, Shropshire SY4 3PT

Drawing No.

8CobGrove\_ ExistingBlockPlan\_V2

| Scale 1/500 at A3 | Drawing No. |
|-------------------|-------------|
| Designer<br>BB    | Revision V2 |

26.02.2024

Planning By Design Ltd www.planning-by-design.co.uk hello@planning-by-design.co.uk