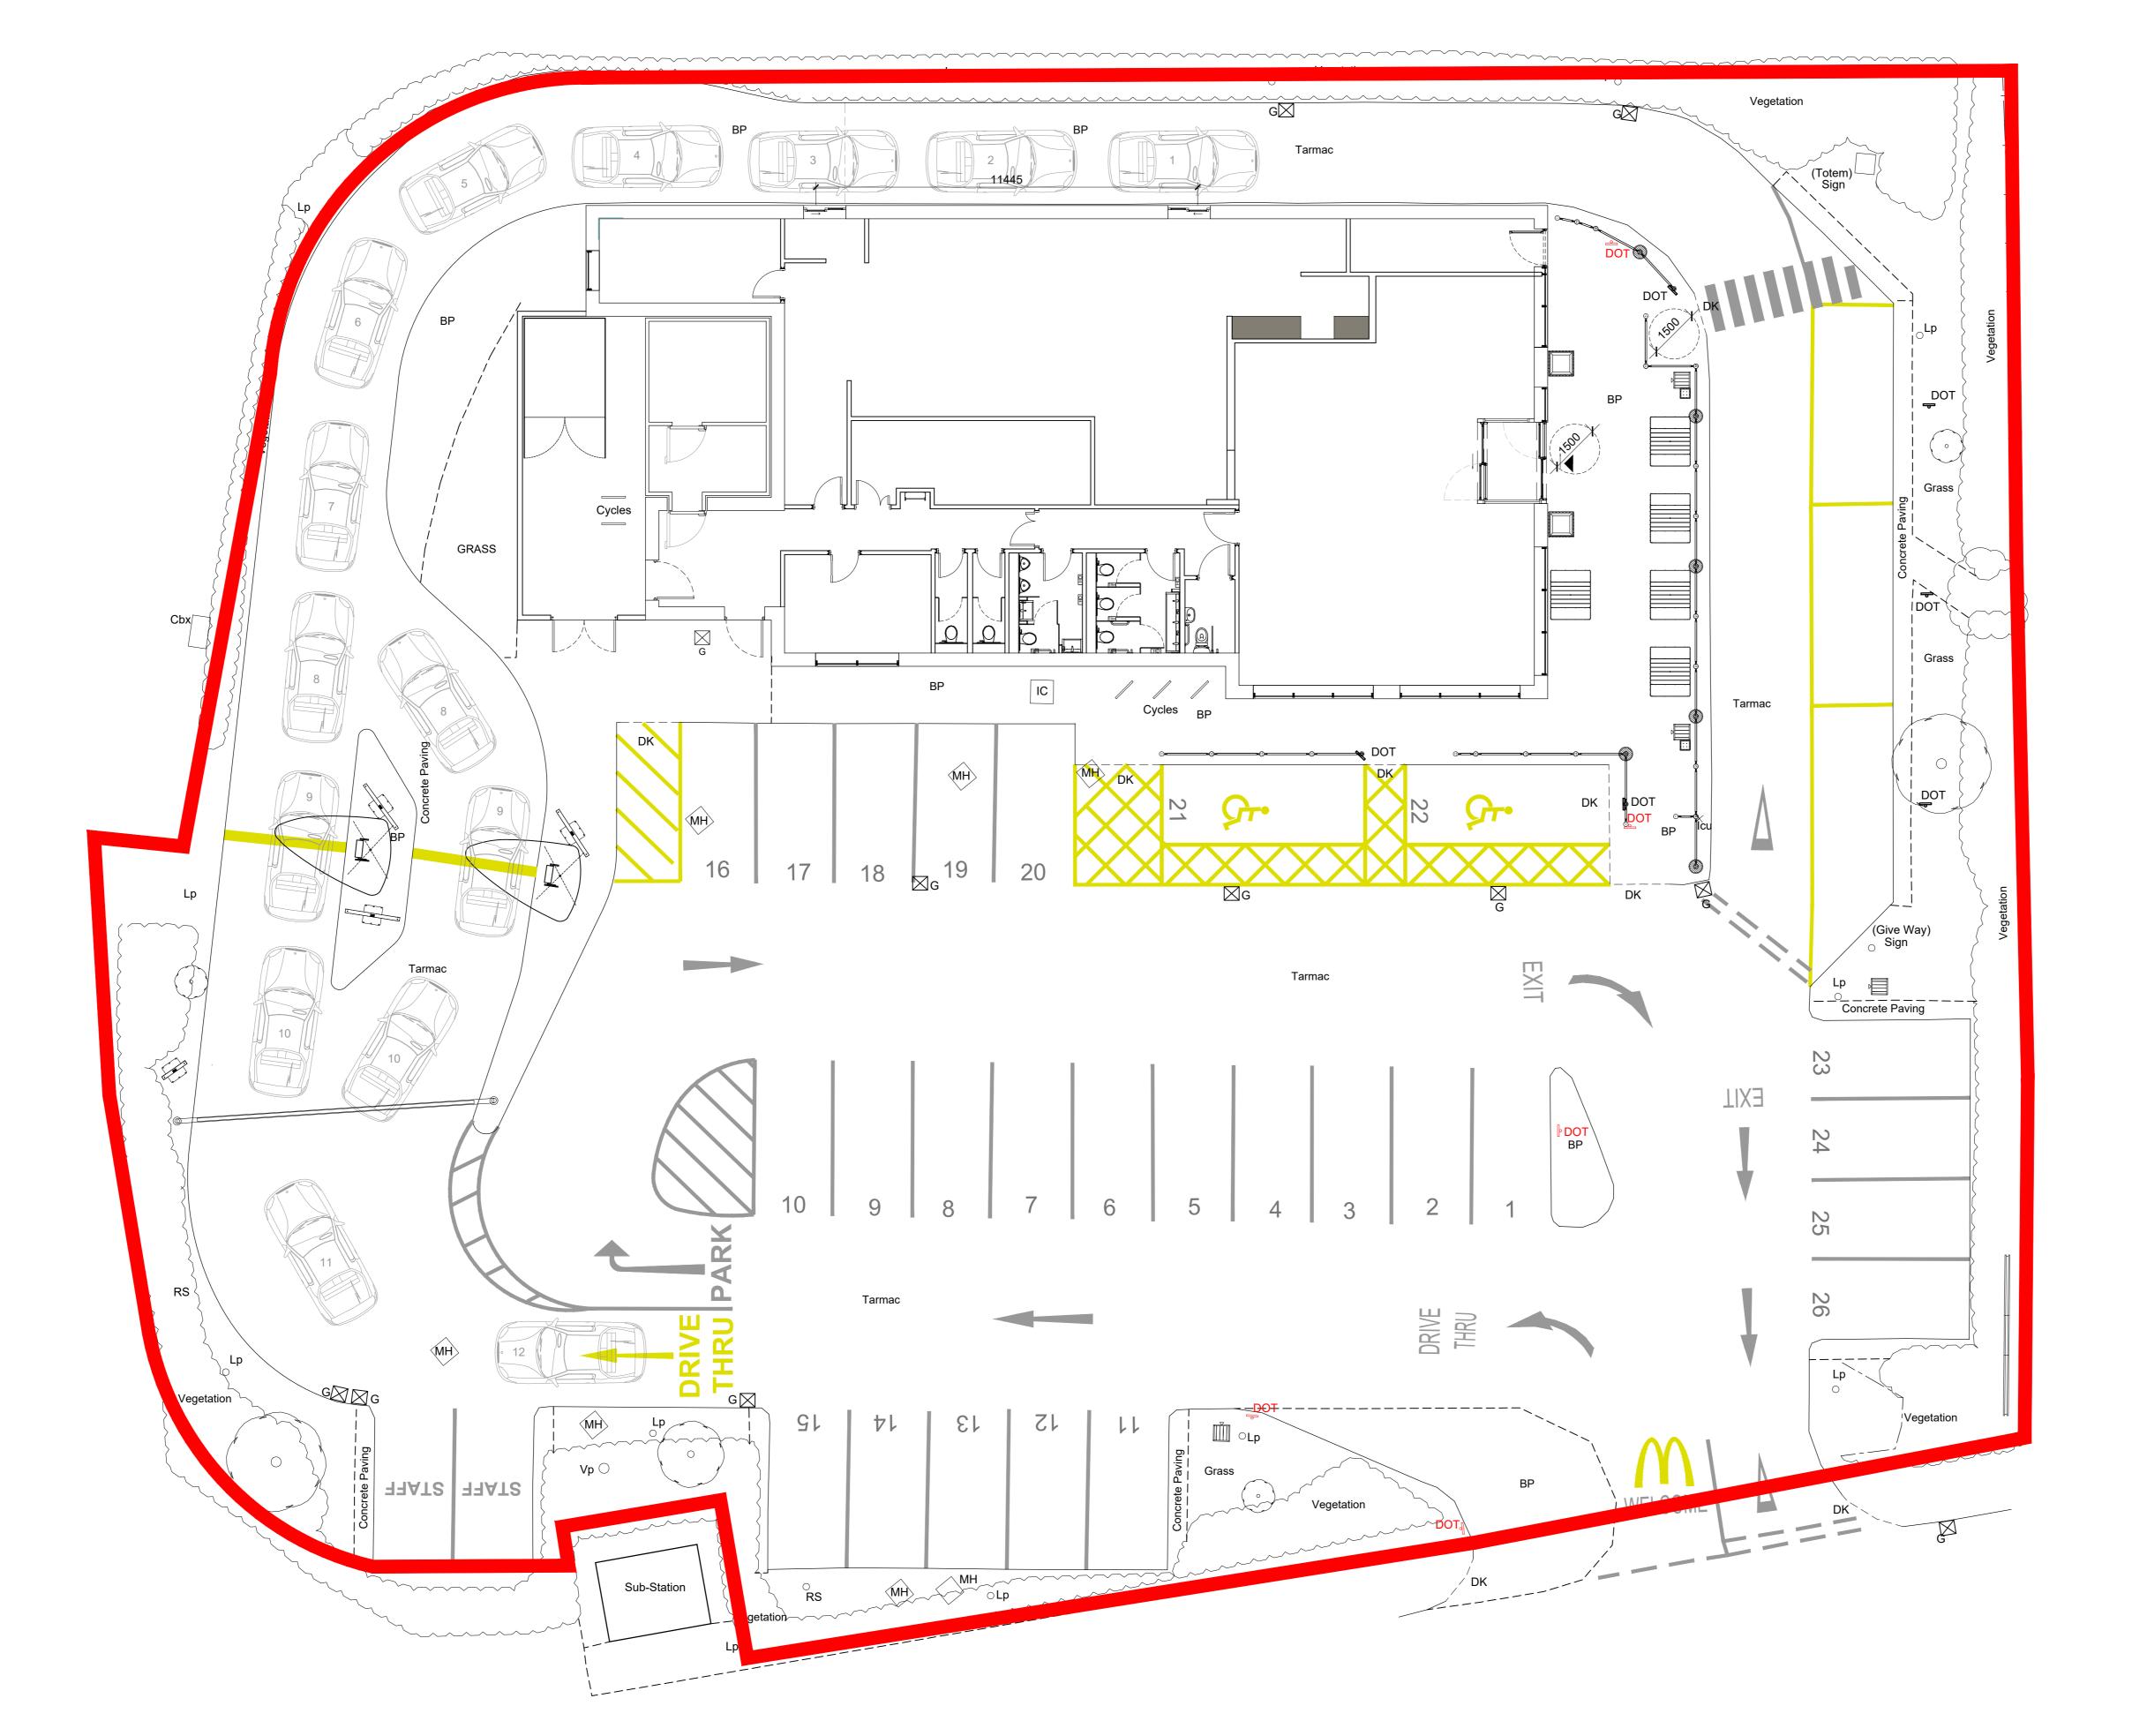

Scale for planning purposes only.

Extent of McDonald's Demise Indicated:

highlighted on the drawing:

D 22/02/2024 AF SITE BOUNDARY COLOUR UPDATED C 12/02/2024 AF DRAWING TITLE UPDATED B 09/02/2024 AF BUILDING PLAN UPDATED. CYCLE STORAGE ADDED A 02/02/2024 AF BUILDING PLAN UPDATED - 11/12/2023 MIC INITIAL ISSUE REV Date Drawn by: -Checked by: -Purpose of Issue S2 For Information drawing stage PLANNING McDonald's Restaurants Ltd MONIFIETH DUNDEE

MONIFIETH DUNDEE 1006

drawing title
PROPOSED SITE PLAN

date 11/12/2023 drawn MIC
scale@A0 1:100 checked TSS

0 1 2 3 4 5m Scale 1:100

PROPOSED SITE PLAN 1:100