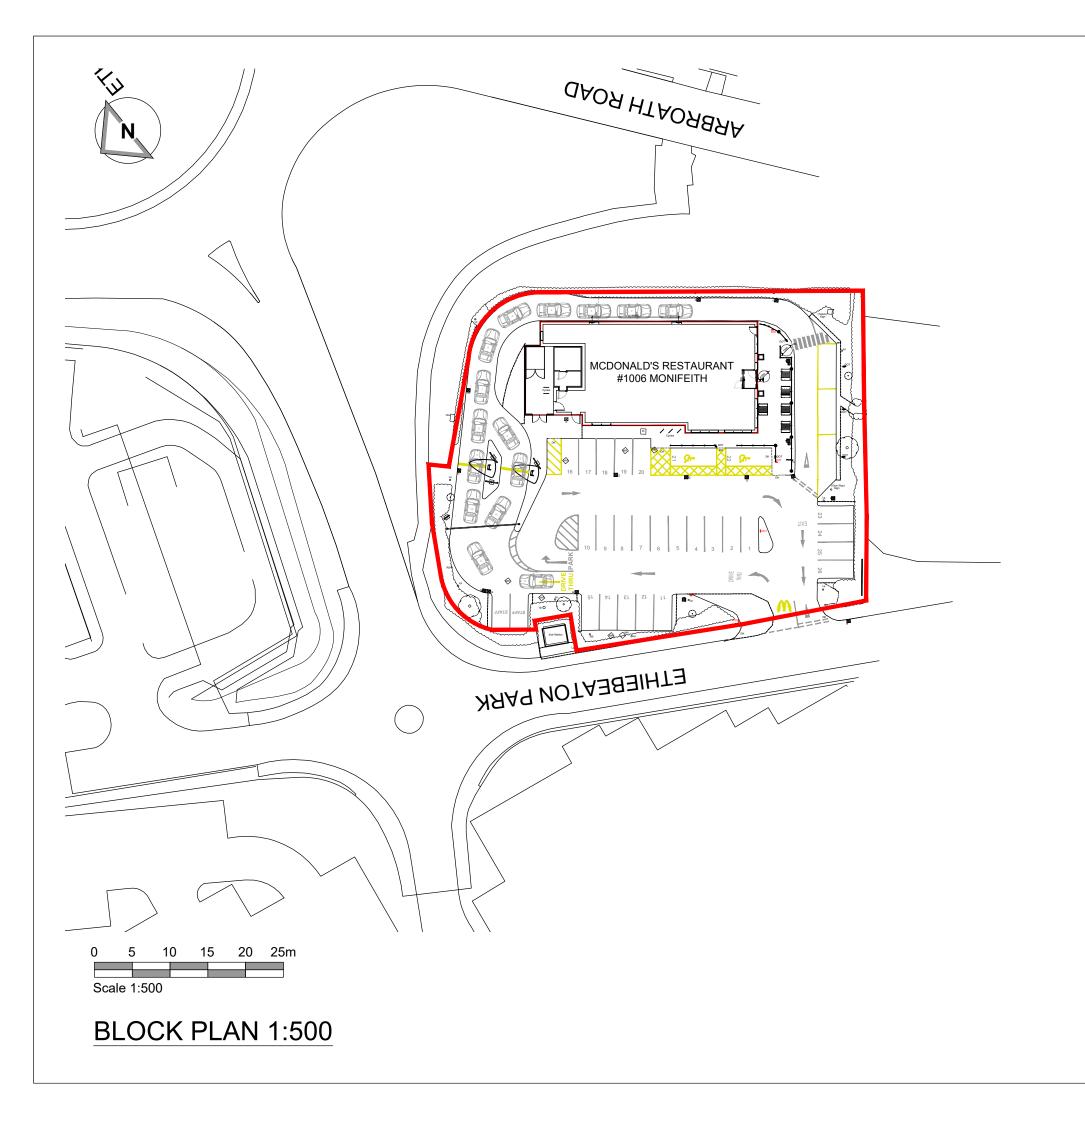

- Drawing Based on Pacific As built Drawing, Drawing No 11781\_AEW\_1006\_1004 revD dated 24/08/2021 and OS Pro map.
- Scale for planning purposes only
- Extent of McDonald's Demise Indica

Notes: All drawings to be read in conjunction with all other drawings a noted on issue sheet.

| FI  | Ν   | IS  | Н | ES |
|-----|-----|-----|---|----|
| ••• | ••• | ••• |   |    |

| RIMETER FENCE  | SHRUBS                 |
|----------------|------------------------|
| UNDARY WALL    | N/A                    |
| R PARK FINISH  | TARMAC                 |
| VE THRU FINISH | TARMAC                 |
| FIO FINISH     | BLOCK PAVIING          |
| OTPATHS        | BLOCK PAVIING          |
| FT LANDSCAPING | TREE, GRASS AND SHRUBS |
|                |                        |