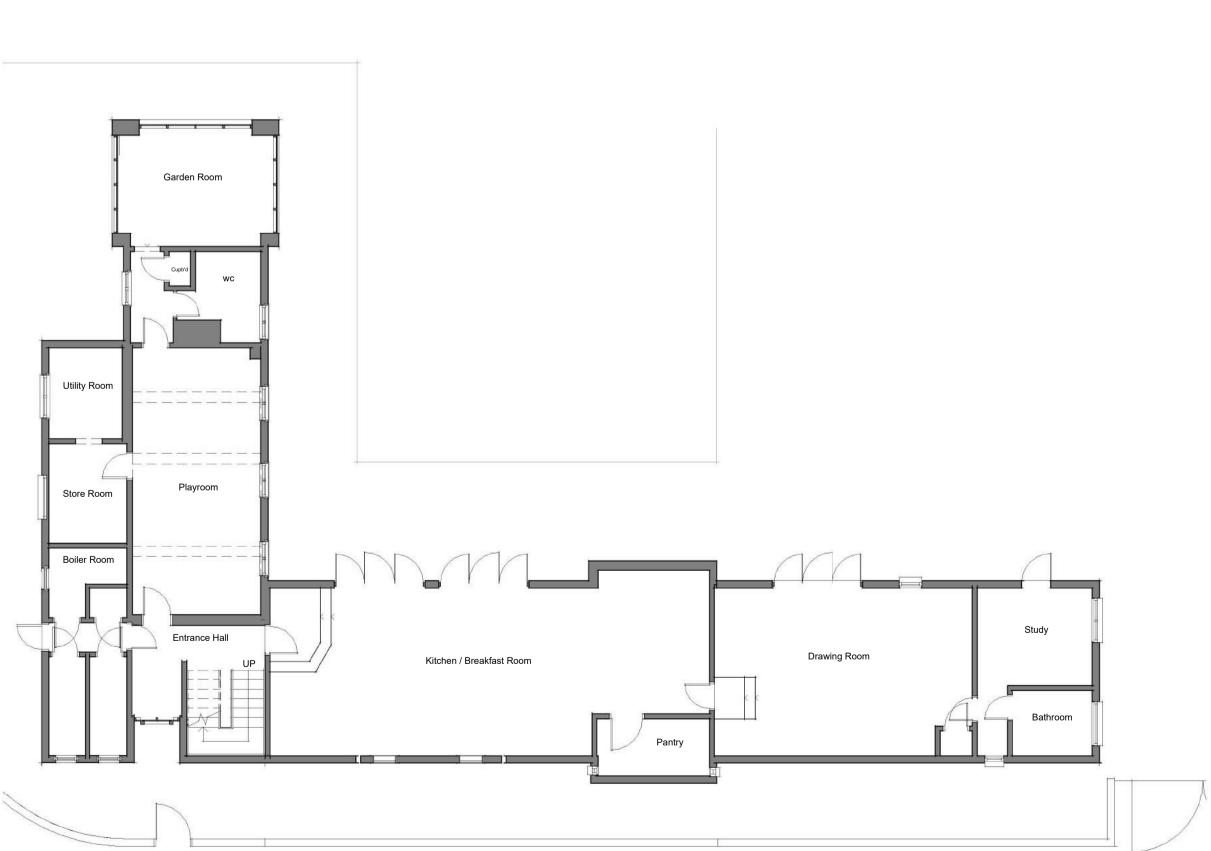

First Floor Plan as Existing

En-Suite

Ground Floor Plan as Existing

Existing Roof Plan

Client

Mr A and Mrs K Daynes

Project

Kingsbury House, Upper Road, Little Cornard, CO10 0NZ