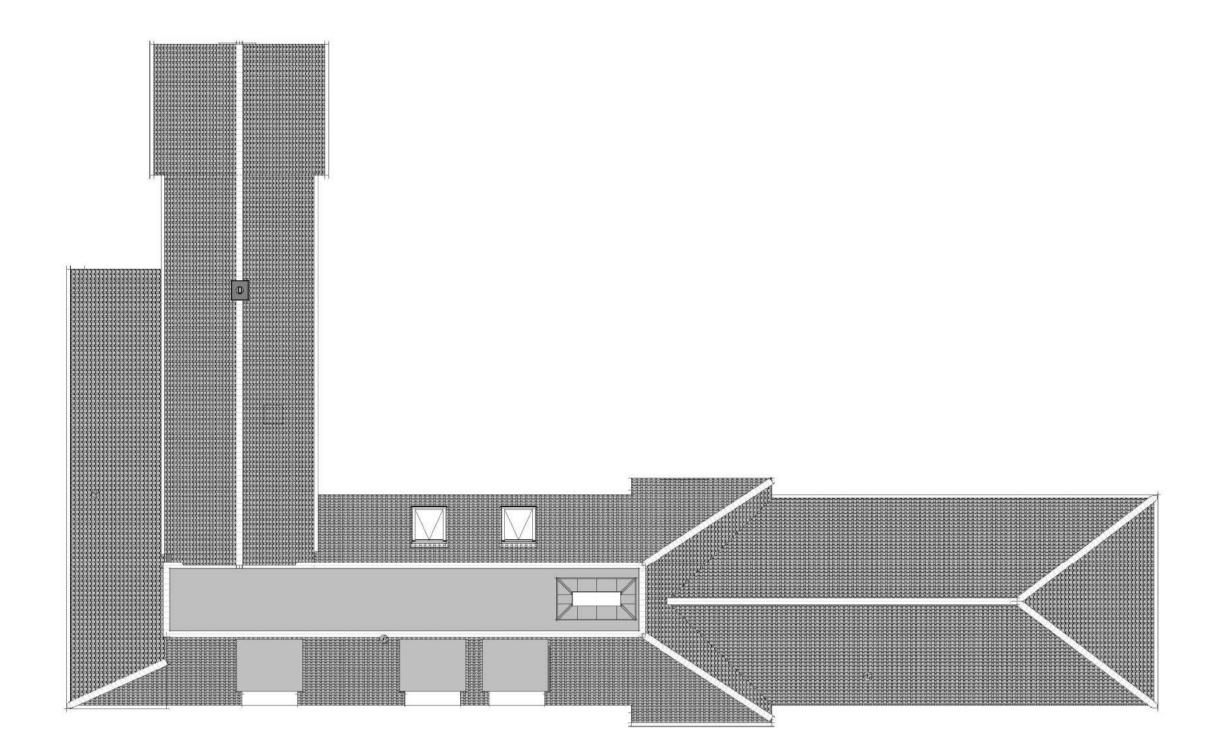

First Floor Plan as Existing

En-Suite

Ground Floor Plan as Existing

Existing Roof Plan

Client

Mr A and Mrs K Daynes

Project

Kingsbury House, Upper Road, Little Cornard, CO10 0NZ