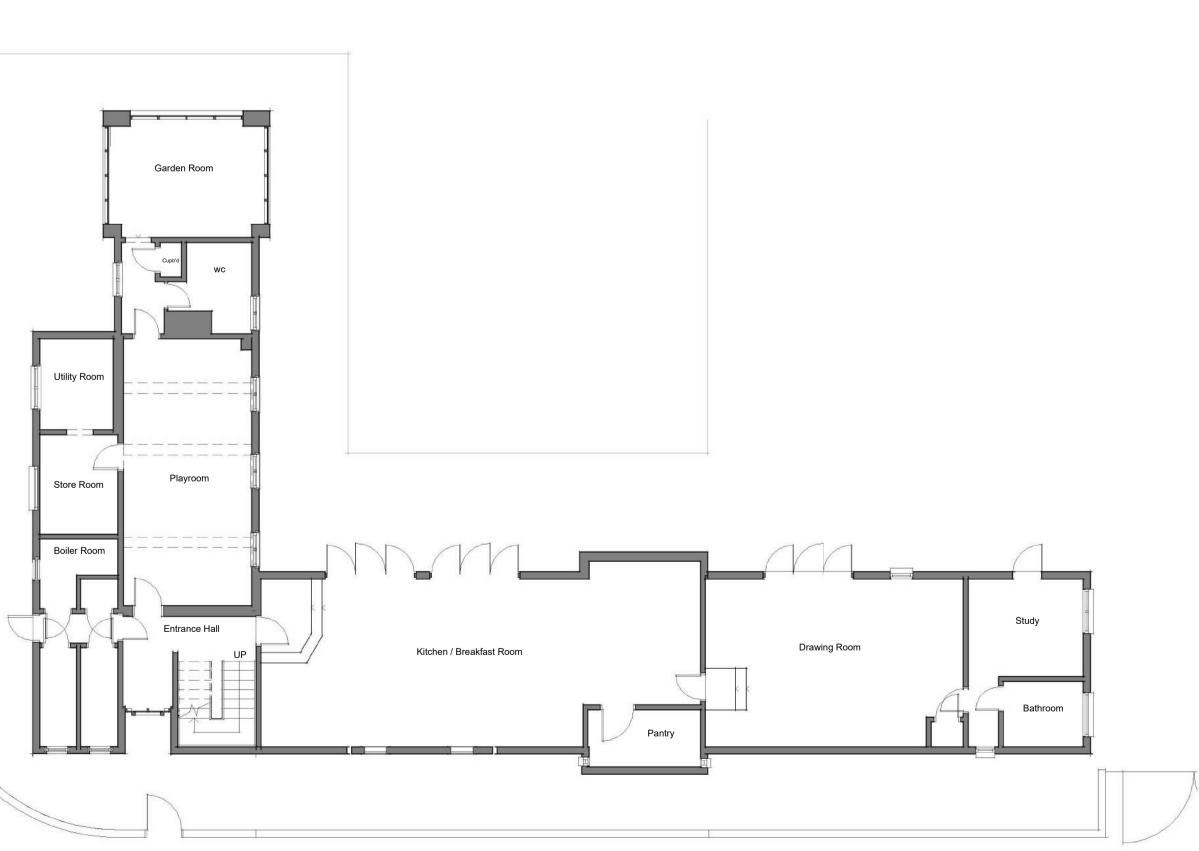

First Floor Plan as Existing

En-Suite

Ground Floor Plan as Existing

Existing Roof Plan

Client

Mr A and Mrs K Daynes

Project

Kingsbury House, Upper Road, Little Cornard, CO10 0NZ