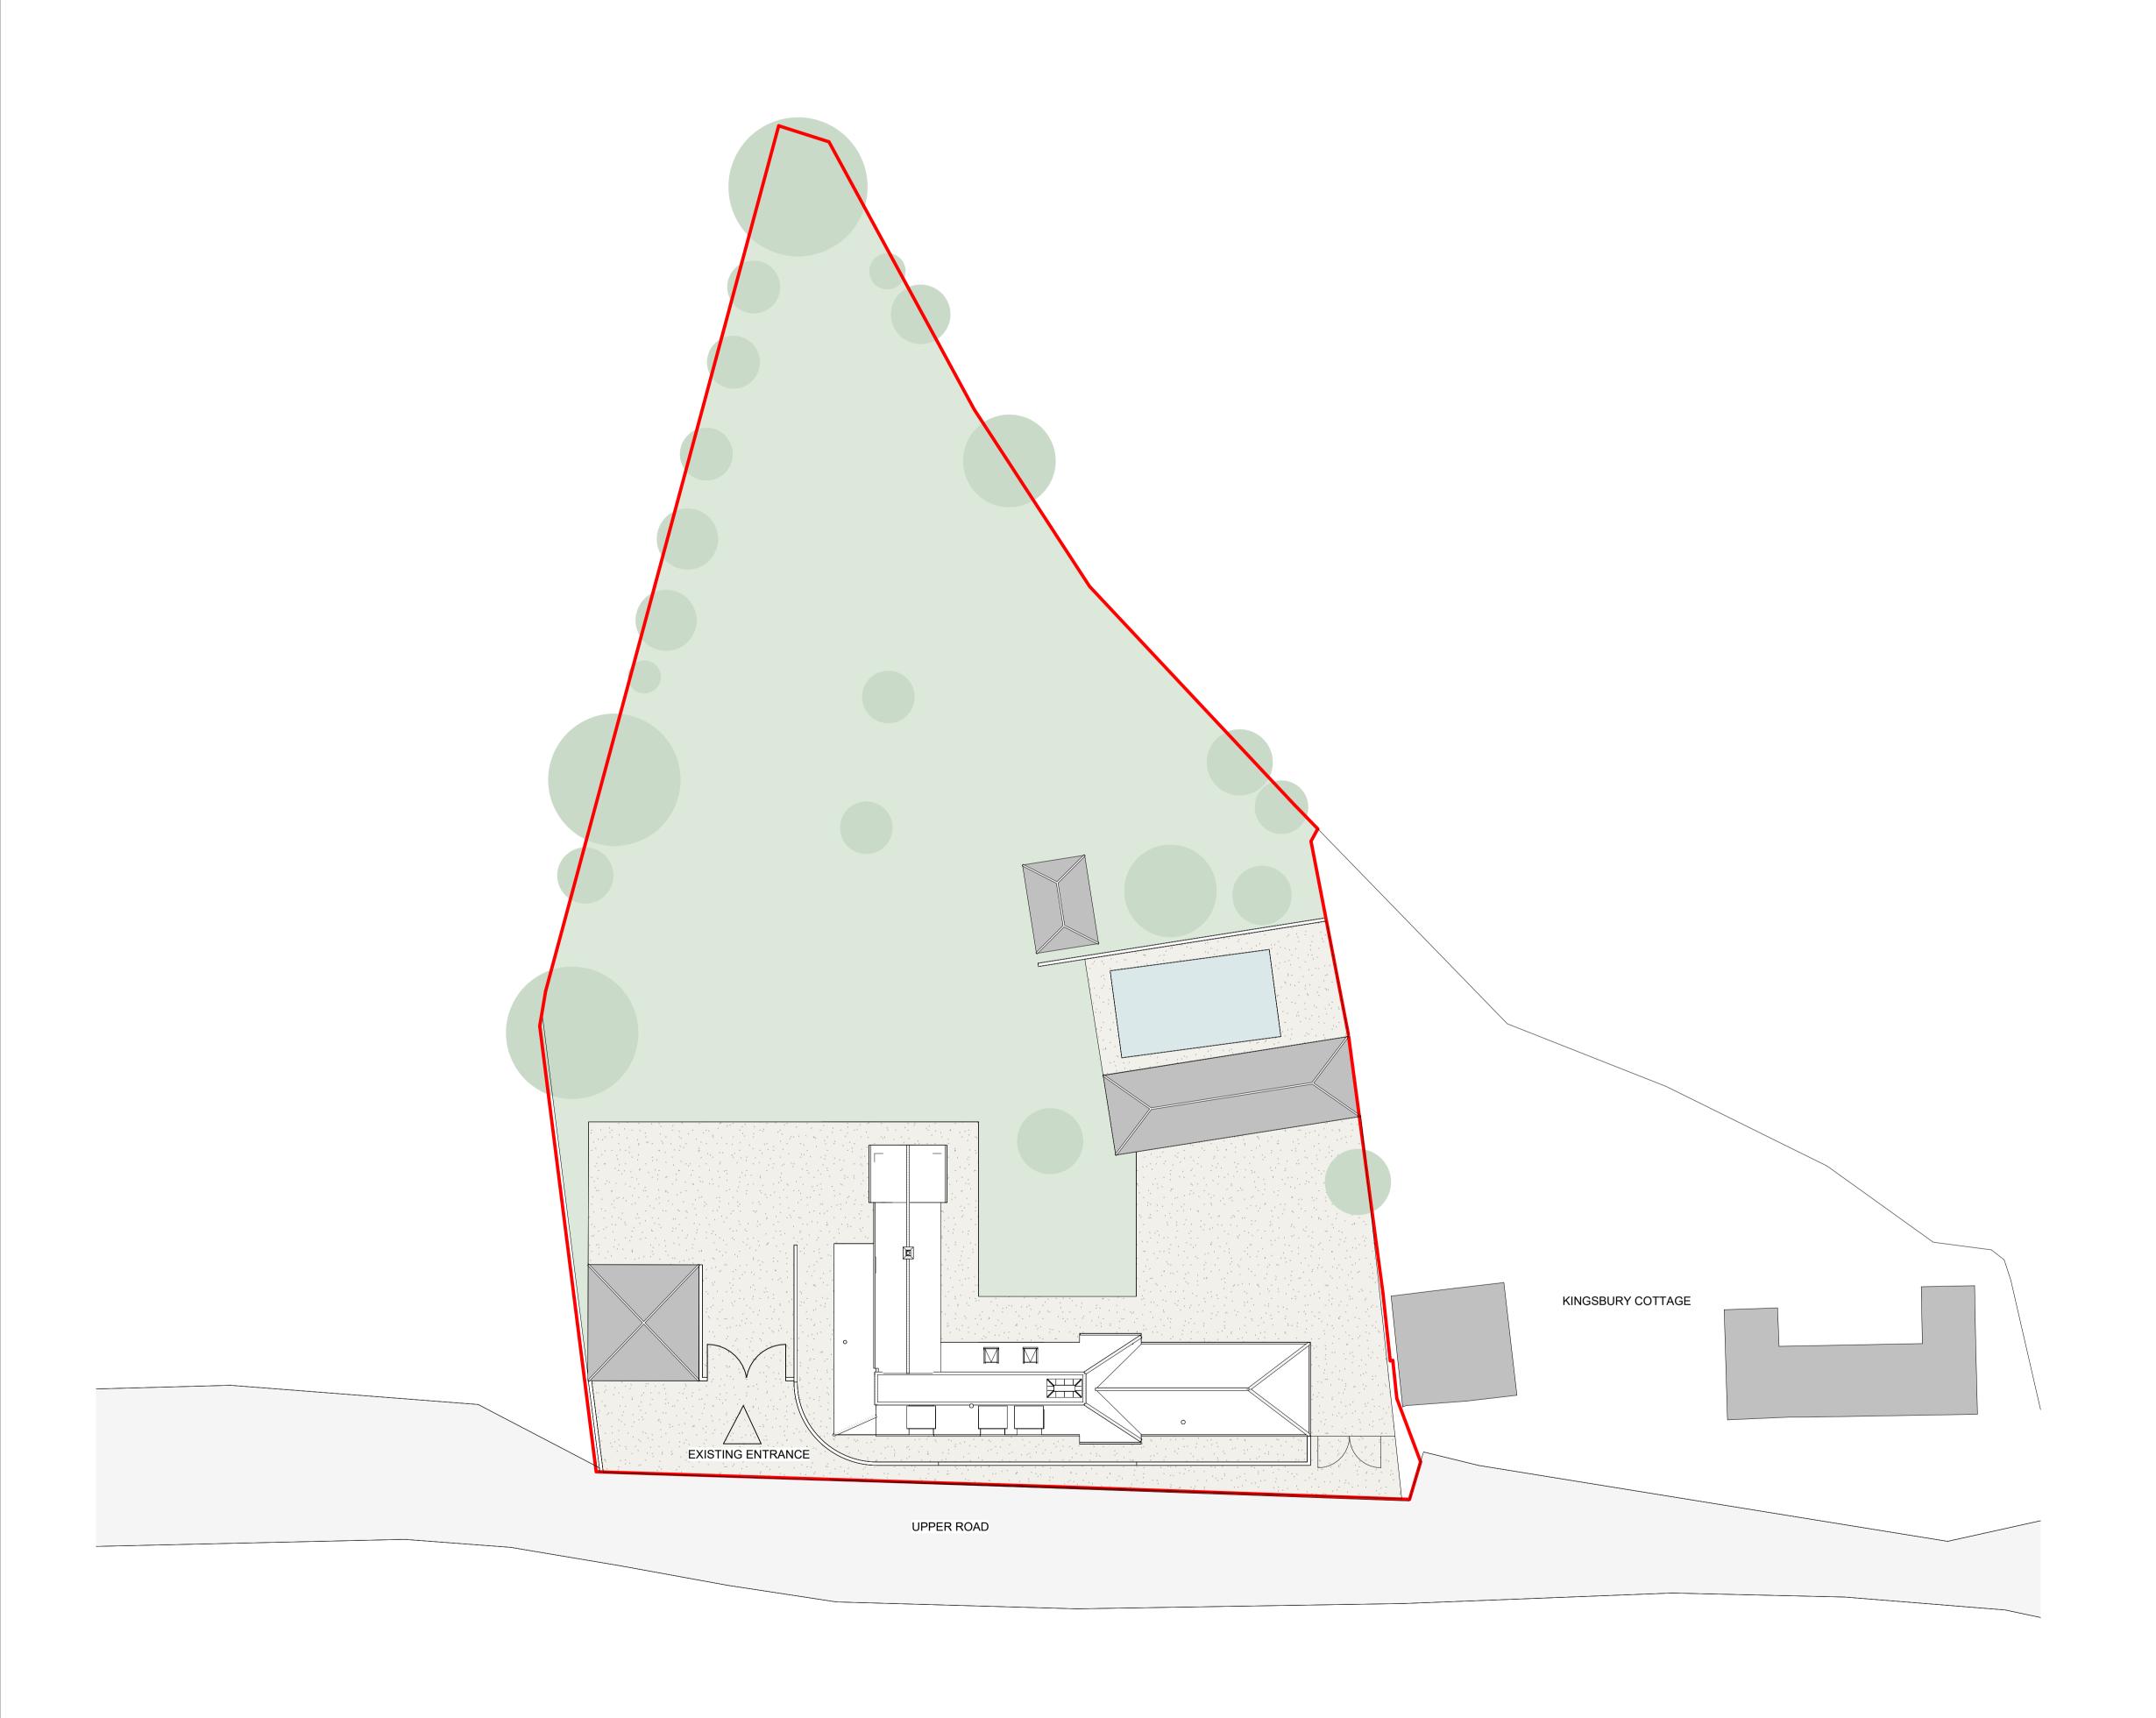

Block Plan as Existing

| NO DIMENSIONS TO BE SCALED FROM THIS DRAWING |                 |          |
|----------------------------------------------|-----------------|----------|
| This document references the fo              | bllowing file:- |          |
| Reference Name                               | Status          | Revision |
|                                              |                 |          |

## Project Kingsbury House, Upper Road, Little Cornard, CO10 0NZ Title Block Plan as Existing Project N° Drawing N° Revision P01 5644 - 0101 Issued For Scale - unless otherwise stated Status 1 : 200 @ A1 S0 Planning BS 1192 Ref. PC-Designer-0101