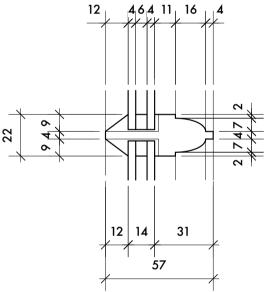

| The Cottage, School Street,<br>Stoke by Nayland<br><sup>drawing</sup><br>External Kitchen Door Details |                 | project no.<br><b>0 1 2 2</b><br>drawing no.<br><b>1 1</b><br>scale<br>1 : 2 & 1: 10 @ A 1 |   |       |      |
|--------------------------------------------------------------------------------------------------------|-----------------|--------------------------------------------------------------------------------------------|---|-------|------|
|                                                                                                        |                 |                                                                                            | ( | SIMON | date |
|                                                                                                        |                 |                                                                                            |   |       |      |
| $\mathbf{S}$                                                                                           | BURKE           | June 2022                                                                                  |   |       |      |
| B                                                                                                      | BURKE<br>DESIGN | June 2022                                                                                  |   |       |      |
| 8                                                                                                      |                 |                                                                                            |   |       |      |