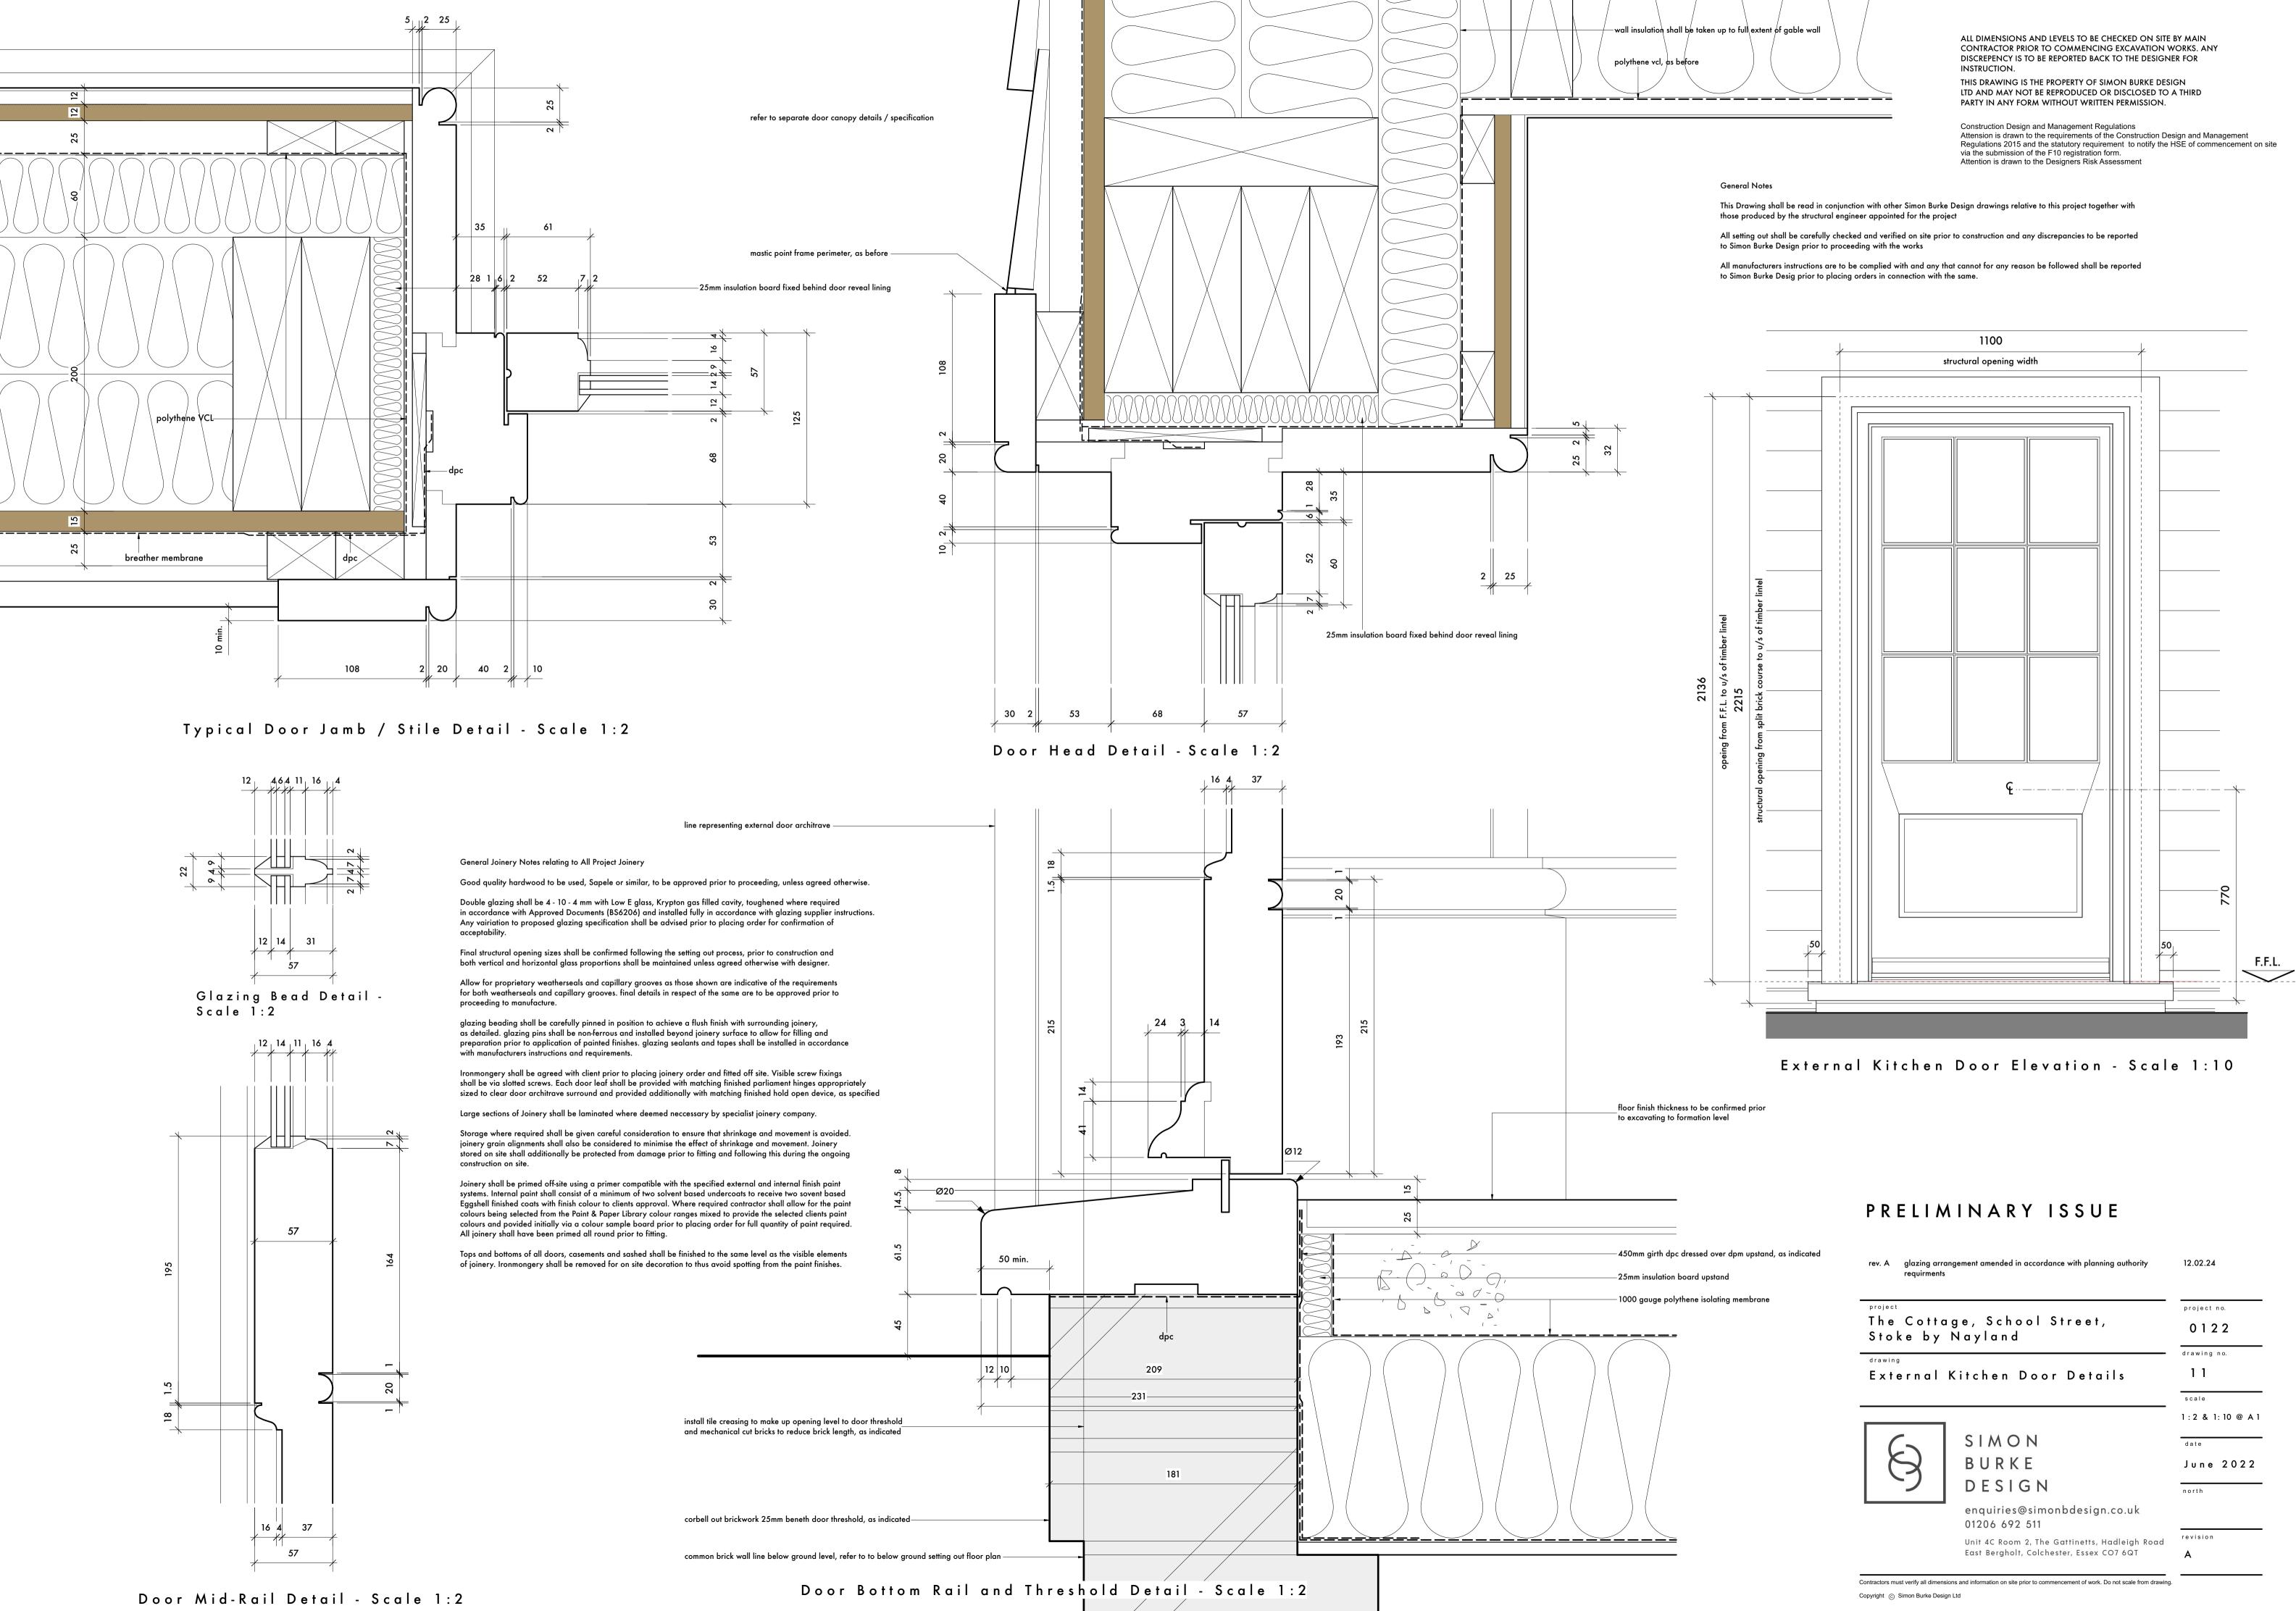

| The Cottage, School Street,<br>Stoke by Nayland<br><sup>drawing</sup><br>External Kitchen Door Details |                 | project no.<br><b>0 1 2 2</b><br>drawing no.<br><b>1 1</b><br>scale<br>1 : 2 & 1: 10 @ A 1 |   |       |      |
|--------------------------------------------------------------------------------------------------------|-----------------|--------------------------------------------------------------------------------------------|---|-------|------|
|                                                                                                        |                 |                                                                                            | ( | SIMON | date |
|                                                                                                        |                 |                                                                                            |   |       |      |
| $\mathbf{S}$                                                                                           | BURKE           | June 2022                                                                                  |   |       |      |
| B                                                                                                      | BURKE<br>DESIGN | June 2022                                                                                  |   |       |      |
| 8                                                                                                      |                 |                                                                                            |   |       |      |