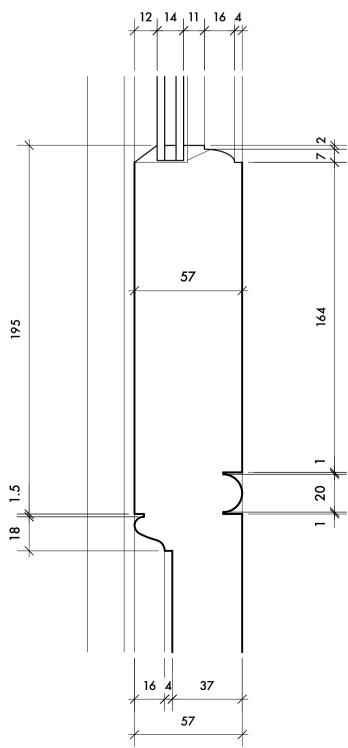

| The Cottage, School Street,<br>Stoke by Nayland<br><sup>drawing</sup><br>External Kitchen Door Details |                 | project no.<br><b>0 1 2 2</b><br>drawing no.<br><b>1 1</b><br>scale<br>1 : 2 & 1: 10 @ A 1 |   |       |      |
|--------------------------------------------------------------------------------------------------------|-----------------|--------------------------------------------------------------------------------------------|---|-------|------|
|                                                                                                        |                 |                                                                                            | ( | SIMON | date |
|                                                                                                        |                 |                                                                                            |   |       |      |
| $\mathbf{S}$                                                                                           | BURKE           | June 2022                                                                                  |   |       |      |
| B                                                                                                      | BURKE<br>DESIGN | June 2022                                                                                  |   |       |      |
| 8                                                                                                      |                 |                                                                                            |   |       |      |