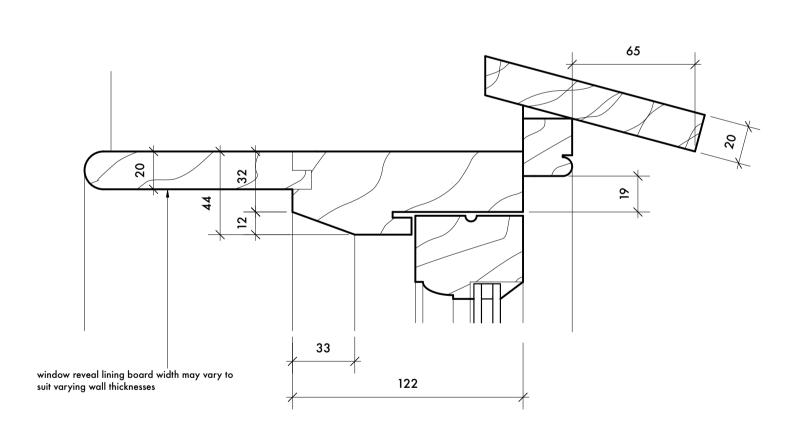

window reveal lining board width may vary to

suit varying wall thicknesses

48

Window Jamb Detail - J1 - Scale 1:2

Typical Window Jamb Detail - Scale 1:5

-window board, as before existing structural opening frame retained internal and external wall finishes in accordance with separate drawing 0122. 35 existing internal finishes are to be removed if of an inappropriate contemporary material or finish or retained if of historical value - refer to seperate photographic annotated details. existing retained finishes or otherwise are to be covered over, as detailed

Typical Window Cill Detail - Scale 1:5

Window Head Detail - H1 - Scale 1:2

Window Cill Detail - C1 - Scale 1:2

Window Mullion Detail - M1 - Scale 1:2