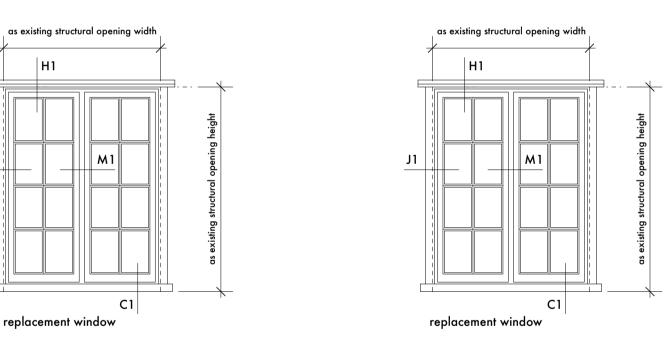

## Second Floor Gable Attic Window Elevation - Scale 1:25

First Floor Gable Bedroom Window Elevations - Scale 1:25

Ground Floor Gable Window Elevations - Scale 1:25