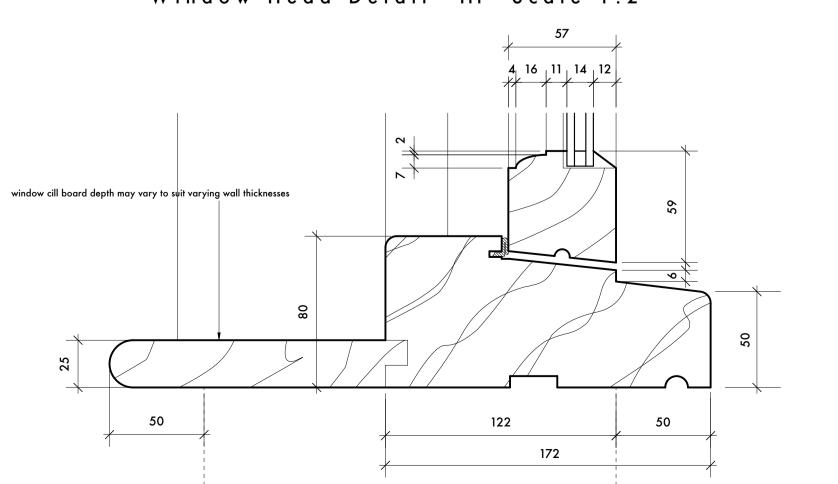

Typical Window Cill Detail - Scale 1:5

Window Head Detail - H1 - Scale 1:2

Window Cill Detail - C1 - Scale 1:2

Window Mullion Detail - M1 - Scale 1:2