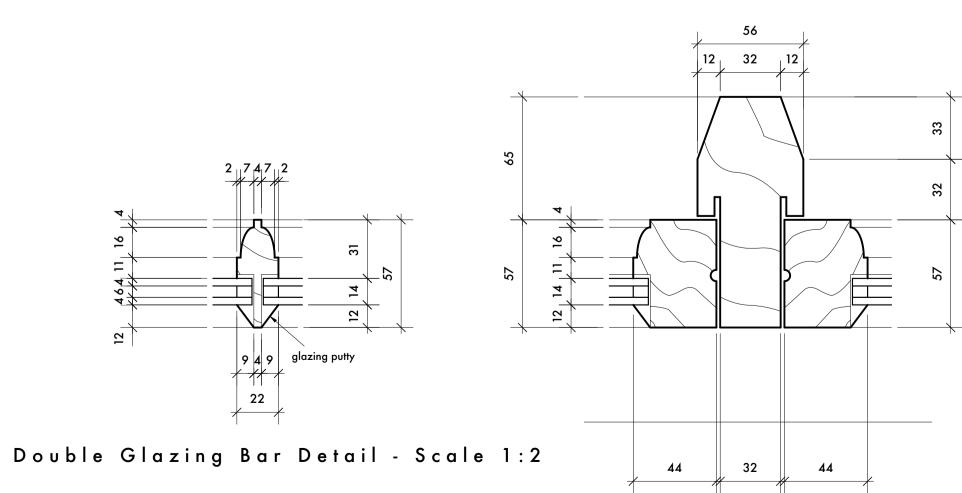

Typical Window Cill Detail - Scale 1:5

Window Head Detail - H1 - Scale 1:2

Window Cill Detail - C1 - Scale 1:2

Window Mullion Detail - M1 - Scale 1:2