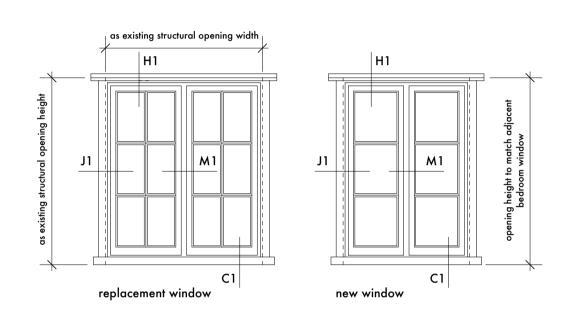

## Second Floor Gable Attic Window Elevation - Scale 1:25

First Floor Gable Bedroom Window Elevations - Scale 1:25

Ground Floor Gable Window Elevations - Scale 1:25