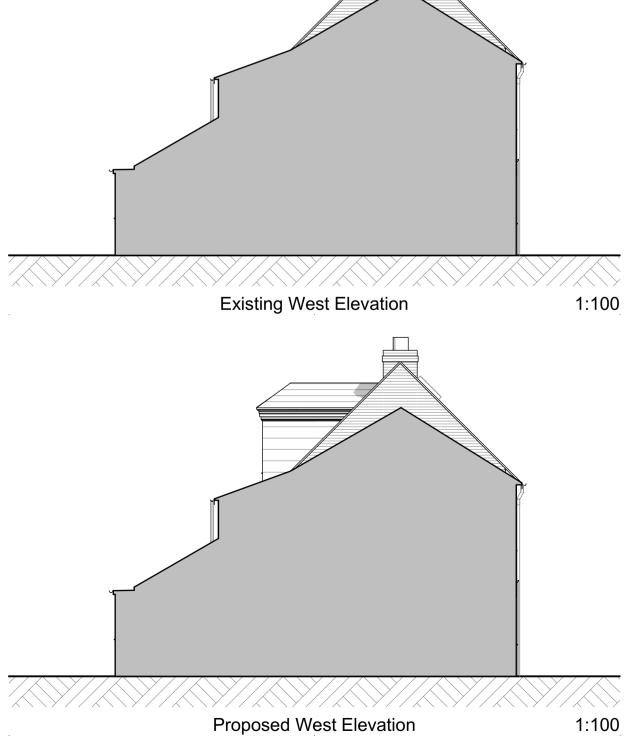

Proposed Ground Floor Plan

1:50

Existing South Elevation 1:100

Proposed South Elevation 1:100

Existing East Elevation

Proposed East Elevation

1:100

1:100