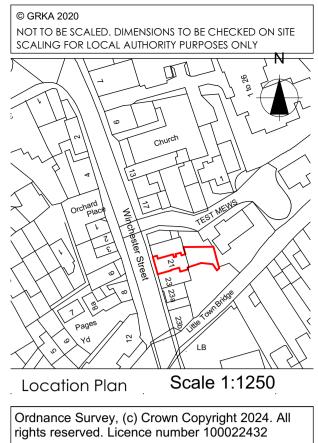

## For Planning ONLY not for construction

| PLANNING APPROVAL                                                                                               |                                                 |                      |          |                      |
|-----------------------------------------------------------------------------------------------------------------|-------------------------------------------------|----------------------|----------|----------------------|
|                                                                                                                 |                                                 |                      |          |                      |
| P2                                                                                                              | Planning Submission, roof plan added            |                      | 20.02.24 | МК                   |
| P1                                                                                                              | Planning Submission                             |                      | 10.01.24 | МК                   |
| Revision                                                                                                        | Description                                     |                      | Date     | Drawn                |
| www.grka.co.uk tel: 02393 552 630 Project : 21 Winchester Street, Whitchurch, RG28 7AH Proposed House Extension |                                                 |                      |          |                      |
|                                                                                                                 |                                                 | Proposed Plans       | and      |                      |
| Date :                                                                                                          | e : Scale :<br>Jan 2024 1:100, 1:50, 1:200 @ A1 |                      |          |                      |
| Drawin<br>17 /                                                                                                  | g No.:<br>001 / 100                             | Status :<br>PLANNING | -        | vision:<br><b>P1</b> |