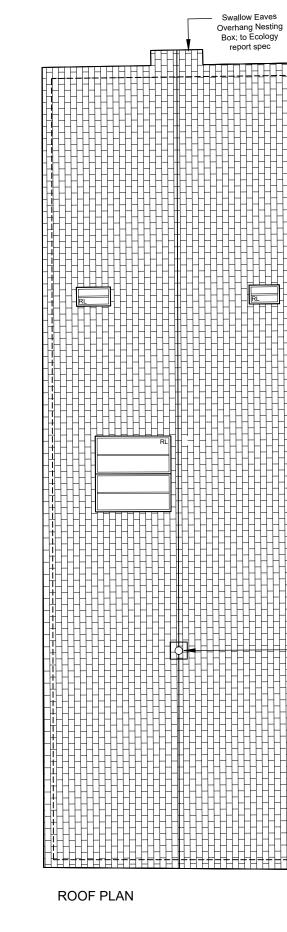

## DESIGN - Rev. | Date | Debits

GREENDALE - BARN C GREENDALE ESTATE CLYST ST MARY, EXETER

Project No: 1822210

PROPOSED FIRST FLOOR & ROOF PLAN 2 - PLANNING

Scale: 1:100 @A3 Drawn By: Date: EP 24.11.23

The Studio @ Greys, Orchard Close, Lympstone, EX8 5LA T: 01395 233 807 info@inexdesig In Ex Design is a registered trading name of 'Designs By In Ex Limited 'Company no: 8972177 info@inexdesign.co.uk