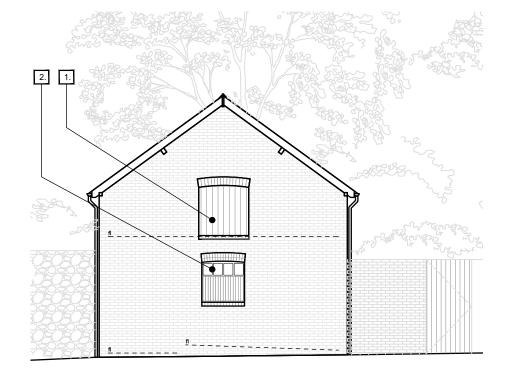

NORTH ELEVATION

**EAST ELEVATION** 

SOUTH ELEVATION

WEST ELEVATION

Drawing prepared by: Prism Surveys

| MATERIALS KEY; |                               |
|----------------|-------------------------------|
| 1.             | Door; Solid Timber            |
| 2.             | Window; Timber, Single Glazed |
| 3.             | Brick                         |
| 4.             | Slate                         |