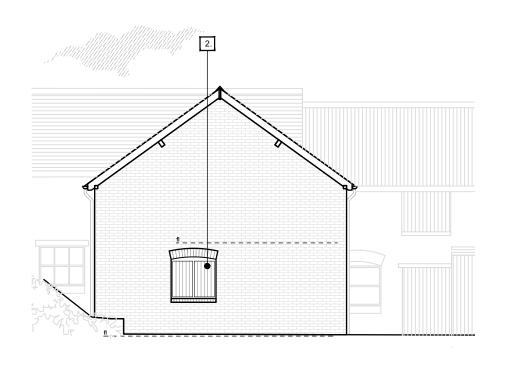

NORTH ELEVATION

**EAST ELEVATION** 

SOUTH ELEVATION

WEST ELEVATION

Drawing prepared by: Prism Surveys

| MATERIALS KEY; |                               |
|----------------|-------------------------------|
| 1.             | Door; Solid Timber            |
| 2.             | Window; Timber, Single Glazed |
| 3.             | Brick                         |
| 4.             | Slate                         |