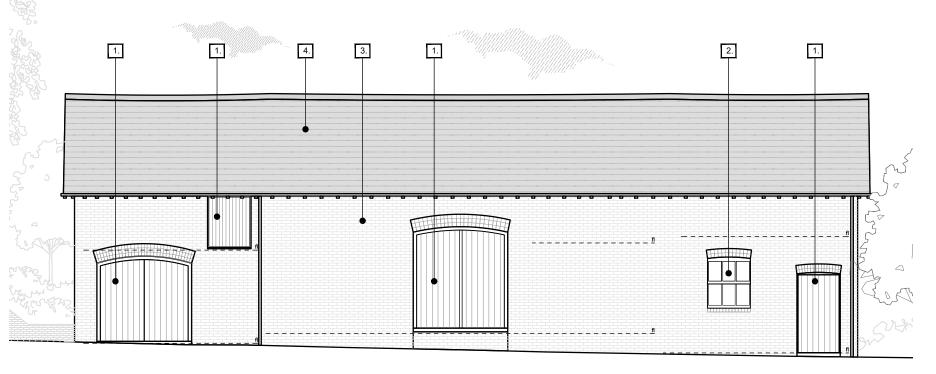

NORTH ELEVATION

**EAST ELEVATION** 

SOUTH ELEVATION

WEST ELEVATION

Drawing prepared by: Prism Surveys

| MATERIALS KEY; |                               |
|----------------|-------------------------------|
| 1.             | Door; Solid Timber            |
| 2.             | Window; Timber, Single Glazed |
| 3.             | Brick                         |
| 4.             | Slate                         |