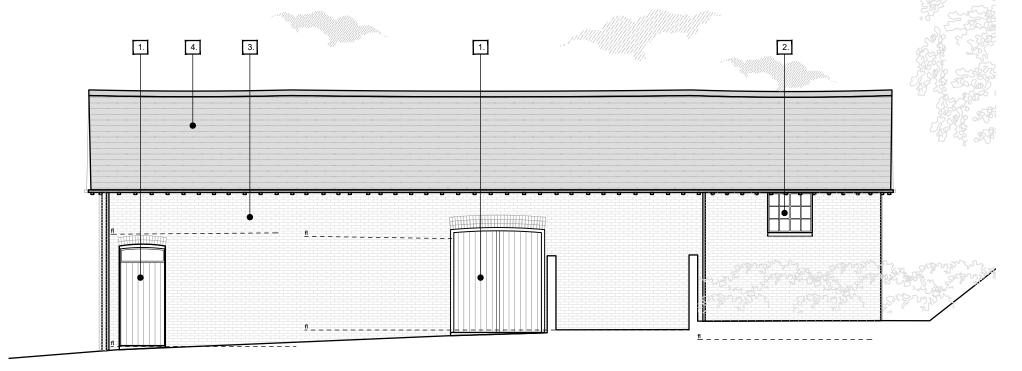

NORTH ELEVATION

**EAST ELEVATION** 

SOUTH ELEVATION

WEST ELEVATION

Drawing prepared by: Prism Surveys

| MATERIALS KEY; |                               |
|----------------|-------------------------------|
| 1.             | Door; Solid Timber            |
| 2.             | Window; Timber, Single Glazed |
| 3.             | Brick                         |
| 4.             | Slate                         |