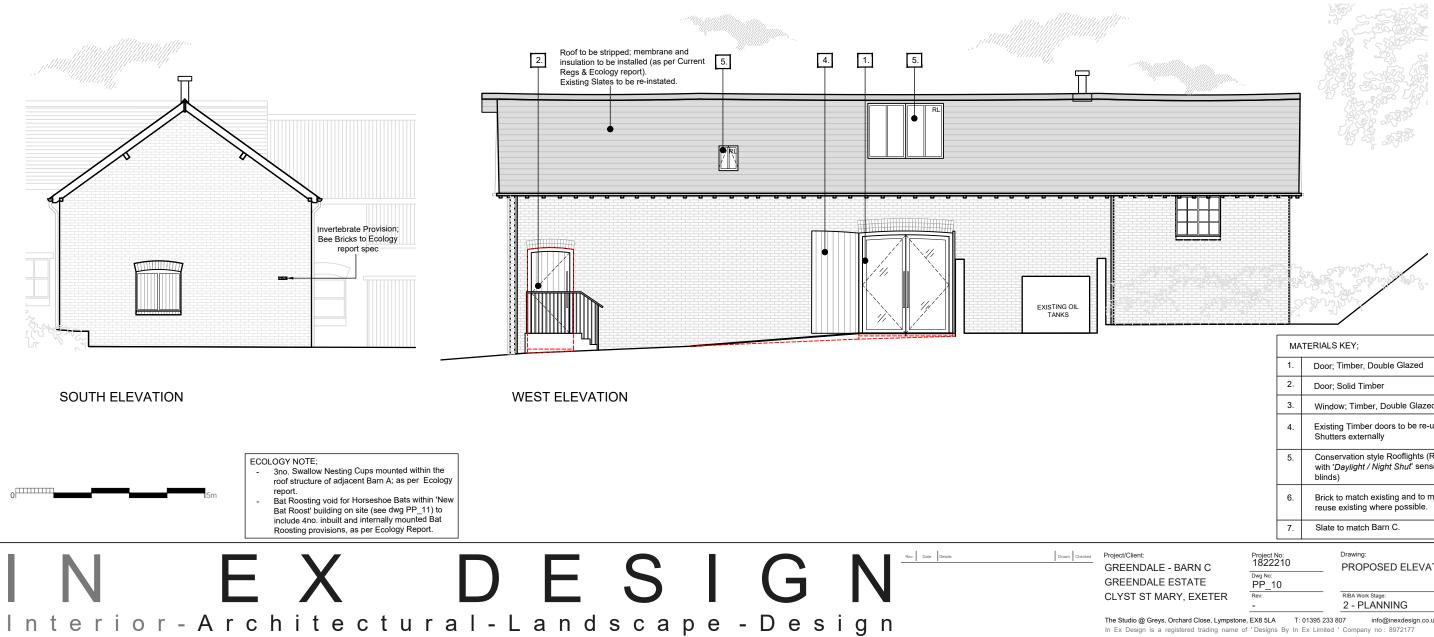

NORTH ELEVATION

EAST ELEVATION

| Door; Timber, Double Glazed                                                                                                                                                                            |  |  |
|--------------------------------------------------------------------------------------------------------------------------------------------------------------------------------------------------------|--|--|
|                                                                                                                                                                                                        |  |  |
|                                                                                                                                                                                                        |  |  |
|                                                                                                                                                                                                        |  |  |
| Conservation style Rooflights (Rooflights fitted<br>with ' <i>Daylight / Night Shut</i> ' sensor operated<br>blinds)<br>Brick to match existing and to match Barn C,<br>reuse existing where possible. |  |  |
|                                                                                                                                                                                                        |  |  |
| ate:<br>4.11.23                                                                                                                                                                                        |  |  |
| ate:                                                                                                                                                                                                   |  |  |
| www.inexdesign.co.uk<br>© IN-EX Design.                                                                                                                                                                |  |  |
|                                                                                                                                                                                                        |  |  |