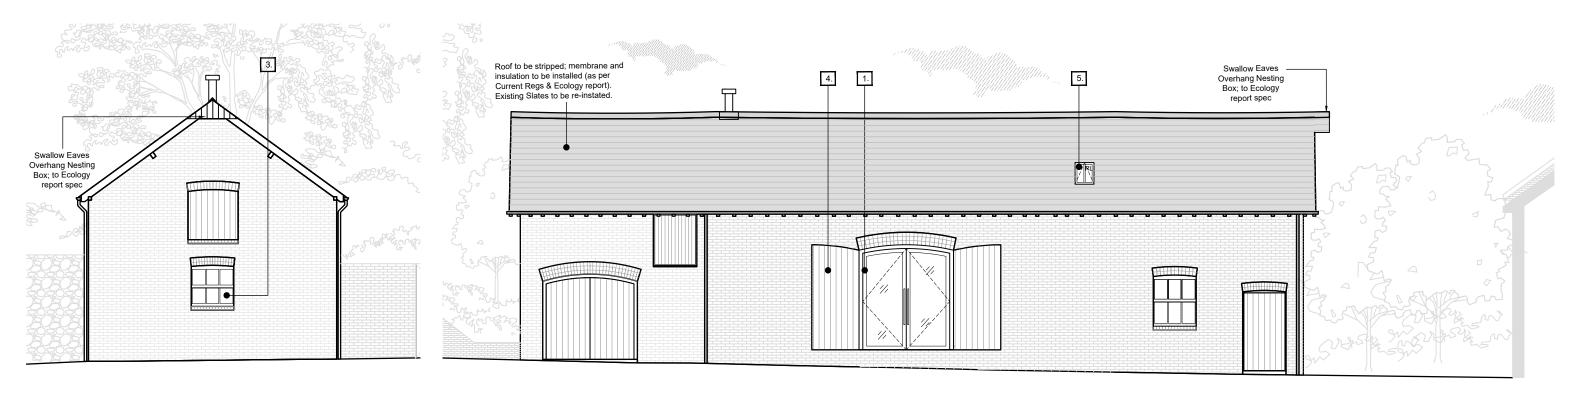

NORTH ELEVATION

EAST ELEVATION

| Door; Timber, Double Glazed                                                                                                                                                                            |  |  |
|--------------------------------------------------------------------------------------------------------------------------------------------------------------------------------------------------------|--|--|
|                                                                                                                                                                                                        |  |  |
|                                                                                                                                                                                                        |  |  |
|                                                                                                                                                                                                        |  |  |
| Conservation style Rooflights (Rooflights fitted<br>with ' <i>Daylight / Night Shut</i> ' sensor operated<br>blinds)<br>Brick to match existing and to match Barn C,<br>reuse existing where possible. |  |  |
|                                                                                                                                                                                                        |  |  |
| ate:<br>4.11.23                                                                                                                                                                                        |  |  |
| ate:                                                                                                                                                                                                   |  |  |
| www.inexdesign.co.uk<br>© IN-EX Design.                                                                                                                                                                |  |  |
|                                                                                                                                                                                                        |  |  |