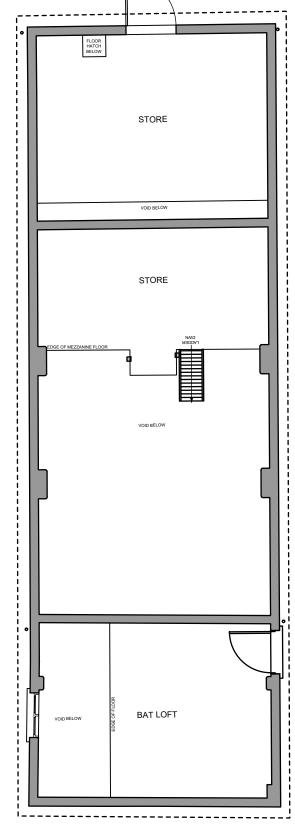

| - BARN C                                               | Project No:<br>1822210 | Drawing:<br>EXISTING FIRST FLOC  |  | Scale:<br>1:100 @A3 |                   |  |
|--------------------------------------------------------|------------------------|----------------------------------|--|---------------------|-------------------|--|
| ESTATE                                                 | Dwg No:<br>PE_02       | & ROOF PLAN                      |  | Drawn By:<br>EP     | Date:<br>24.11.23 |  |
| RY, EXETER                                             | Rev:                   | RIBA Work Stage:<br>2 - PLANNING |  | Checked By:         | Date:             |  |
| Orchard Close, Lympstone,<br>egistered trading name of | 'Designs By            | · · · ·                          |  |                     | X Design.         |  |