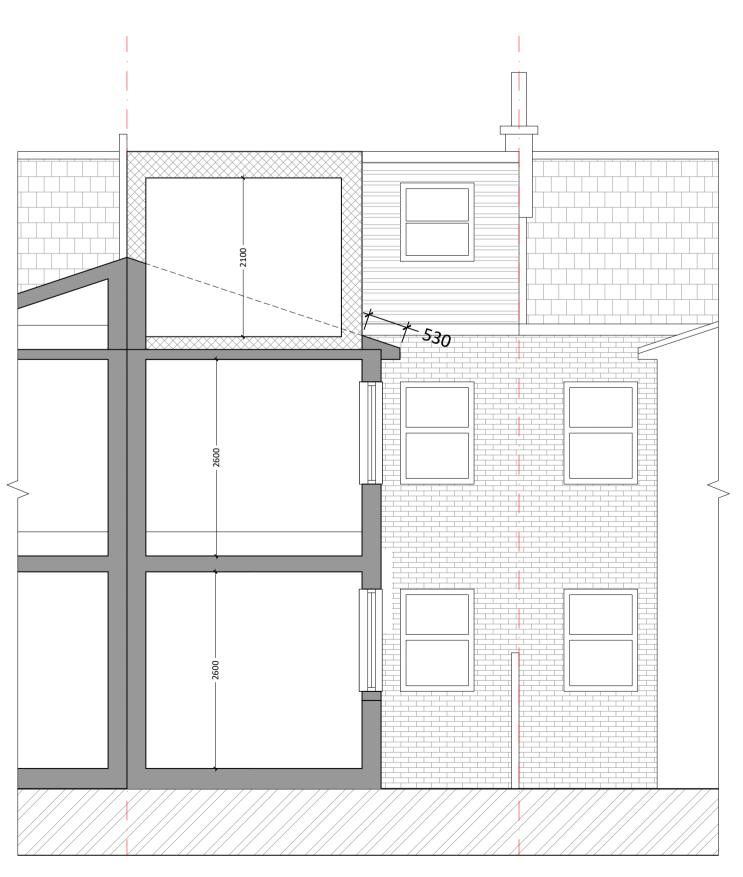

Existing Section AA Scale 1:50

Proposed Section AA Scale 1:50

**Existing Section BB** Scale 1:50

Proposed Section BB Scale 1:50

Notes: This drawing should be read in conjunction with all relevant project information including specialist sub-contractor design and specification. Contractor to check all dimensions prior to fabrication and commencement of works. All works to be in accordance with the contract documentation and comply with all relevant legal standards. All workmanship to be in accordance with BS 8000 and Building Regulations Approved Document 7. Report any discrepancy to the Architect. If in doubt, ask. This drawing is the copyright of KHD Architecture Ltd.