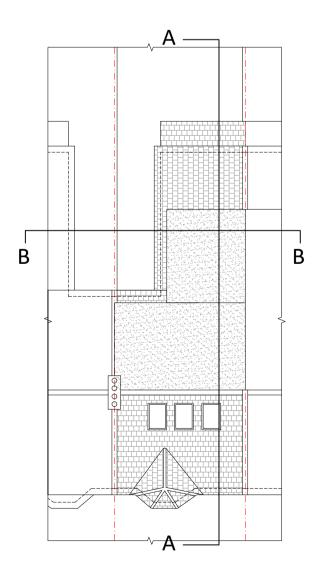

Existing Section AA Scale 1:50

Proposed Section AA Scale 1:50

**Existing Section BB** Scale 1:50

Proposed Section BB Scale 1:50

Notes: This drawing should be read in conjunction with all relevant project information including specialist sub-contractor design and specification. Contractor to check all dimensions prior to fabrication and commencement of works. All works to be in accordance with the contract documentation and comply with all relevant legal standards. All workmanship to be in accordance with BS 8000 and Building Regulations Approved Document 7. Report any discrepancy to the Architect. If in doubt, ask. This drawing is the copyright of KHD Architecture Ltd.

| LDC                             |             |  |  |  |  |  |
|---------------------------------|-------------|--|--|--|--|--|
| Project Name:                   | RIBA Stage: |  |  |  |  |  |
| 55 Nelgarde Road                |             |  |  |  |  |  |
| Catford                         |             |  |  |  |  |  |
| SE6 4TB                         |             |  |  |  |  |  |
| Project Number:                 |             |  |  |  |  |  |
| 55.NR                           |             |  |  |  |  |  |
| Drawing Name:                   | Revision:   |  |  |  |  |  |
| Sections                        | A           |  |  |  |  |  |
| As Proposed                     |             |  |  |  |  |  |
|                                 |             |  |  |  |  |  |
| Drawing Number:                 |             |  |  |  |  |  |
| GA-02                           |             |  |  |  |  |  |
| Date: Suitability:              |             |  |  |  |  |  |
| September 2023                  |             |  |  |  |  |  |
| Scale:                          |             |  |  |  |  |  |
| as noted @ A1                   |             |  |  |  |  |  |
| Client:                         |             |  |  |  |  |  |
| -                               |             |  |  |  |  |  |
|                                 |             |  |  |  |  |  |
|                                 |             |  |  |  |  |  |
|                                 |             |  |  |  |  |  |
|                                 |             |  |  |  |  |  |
|                                 |             |  |  |  |  |  |
|                                 |             |  |  |  |  |  |
| ARCHITECTURE                    |             |  |  |  |  |  |
| 234 Green Lane, London, SE9 3TL |             |  |  |  |  |  |
| +44 (0)208 064 22 50            |             |  |  |  |  |  |
| info@khdarchitecture.com        |             |  |  |  |  |  |