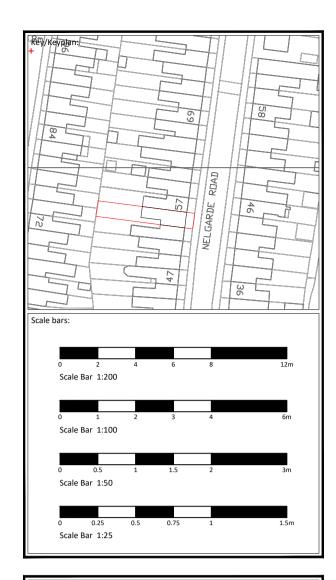

| LDC                             |             |  |  |  |  |  |
|---------------------------------|-------------|--|--|--|--|--|
| Project Name:                   | RIBA Stage: |  |  |  |  |  |
| 55 Nelgarde Road                |             |  |  |  |  |  |
| Catford                         |             |  |  |  |  |  |
| SE6 4TB                         |             |  |  |  |  |  |
| Project Number:                 |             |  |  |  |  |  |
| 55.NR                           |             |  |  |  |  |  |
| Drawing Name:                   | Revision:   |  |  |  |  |  |
| Sections                        | A           |  |  |  |  |  |
| As Proposed                     |             |  |  |  |  |  |
|                                 |             |  |  |  |  |  |
| Drawing Number:                 |             |  |  |  |  |  |
| GA-02                           |             |  |  |  |  |  |
| Date: Suitability:              |             |  |  |  |  |  |
| September 2023                  |             |  |  |  |  |  |
| Scale:                          |             |  |  |  |  |  |
| as noted @ A1                   |             |  |  |  |  |  |
| Client:                         |             |  |  |  |  |  |
| -                               |             |  |  |  |  |  |
|                                 |             |  |  |  |  |  |
|                                 |             |  |  |  |  |  |
|                                 |             |  |  |  |  |  |
|                                 |             |  |  |  |  |  |
|                                 |             |  |  |  |  |  |
|                                 |             |  |  |  |  |  |
| ARCHITECTURE                    |             |  |  |  |  |  |
| 234 Green Lane, London, SE9 3TL |             |  |  |  |  |  |
| +44 (0)208 064 22 50            |             |  |  |  |  |  |
| info@khdarchitecture.com        |             |  |  |  |  |  |