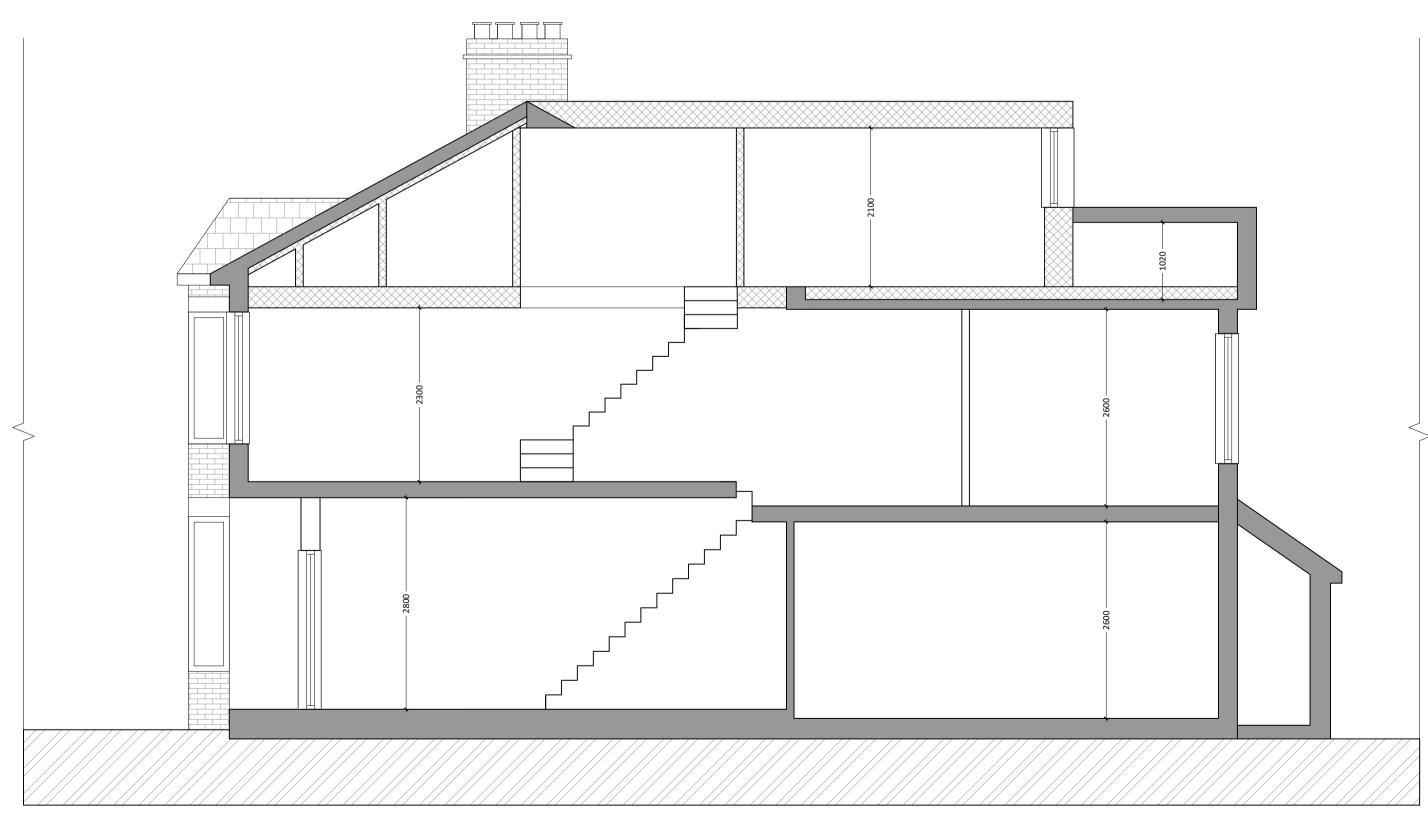

Existing Section AA Scale 1:50

Proposed Section AA Scale 1:50

**Existing Section BB** Scale 1:50

Proposed Section BB Scale 1:50

Notes: This drawing should be read in conjunction with all relevant project information including specialist sub-contractor design and specification. Contractor to check all dimensions prior to fabrication and commencement of works. All works to be in accordance with the contract documentation and comply with all relevant legal standards. All workmanship to be in accordance with BS 8000 and Building Regulations Approved Document 7. Report any discrepancy to the Architect. If in doubt, ask. This drawing is the copyright of KHD Architecture Ltd.