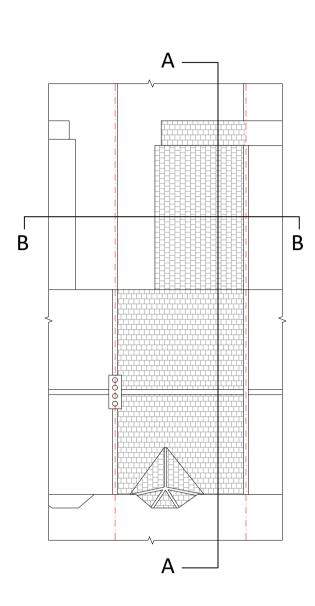

Existing Section AA Scale 1:50

Proposed Section AA Scale 1:50

**Existing Section BB** Scale 1:50

Proposed Section BB Scale 1:50

Notes: This drawing should be read in conjunction with all relevant project information including specialist sub-contractor design and specification. Contractor to check all dimensions prior to fabrication and commencement of works. All works to be in accordance with the contract documentation and comply with all relevant legal standards. All workmanship to be in accordance with BS 8000 and Building Regulations Approved Document 7. Report any discrepancy to the Architect. If in doubt, ask. This drawing is the copyright of KHD Architecture Ltd.

| LDC                             |             |  |  |  |  |  |
|---------------------------------|-------------|--|--|--|--|--|
| Project Name:                   | RIBA Stage: |  |  |  |  |  |
| 55 Nelgarde Road                |             |  |  |  |  |  |
| Catford                         |             |  |  |  |  |  |
| SE6 4TB                         |             |  |  |  |  |  |
| Project Number:                 |             |  |  |  |  |  |
| 55.NR                           |             |  |  |  |  |  |
| Drawing Name:                   | Revision:   |  |  |  |  |  |
| Sections                        | A           |  |  |  |  |  |
| As Proposed                     |             |  |  |  |  |  |
|                                 |             |  |  |  |  |  |
| Drawing Number:                 |             |  |  |  |  |  |
| GA-02                           |             |  |  |  |  |  |
| Date: Suitability:              |             |  |  |  |  |  |
| September 2023                  |             |  |  |  |  |  |
| Scale:                          |             |  |  |  |  |  |
| as noted @ A1                   |             |  |  |  |  |  |
| Client:                         |             |  |  |  |  |  |
| -                               |             |  |  |  |  |  |
|                                 |             |  |  |  |  |  |
|                                 |             |  |  |  |  |  |
|                                 |             |  |  |  |  |  |
|                                 |             |  |  |  |  |  |
|                                 |             |  |  |  |  |  |
|                                 |             |  |  |  |  |  |
| ARCHITECTURE                    |             |  |  |  |  |  |
| 234 Green Lane, London, SE9 3TL |             |  |  |  |  |  |
| +44 (0)208 064 22 50            |             |  |  |  |  |  |
| info@khdarchitecture.com        |             |  |  |  |  |  |