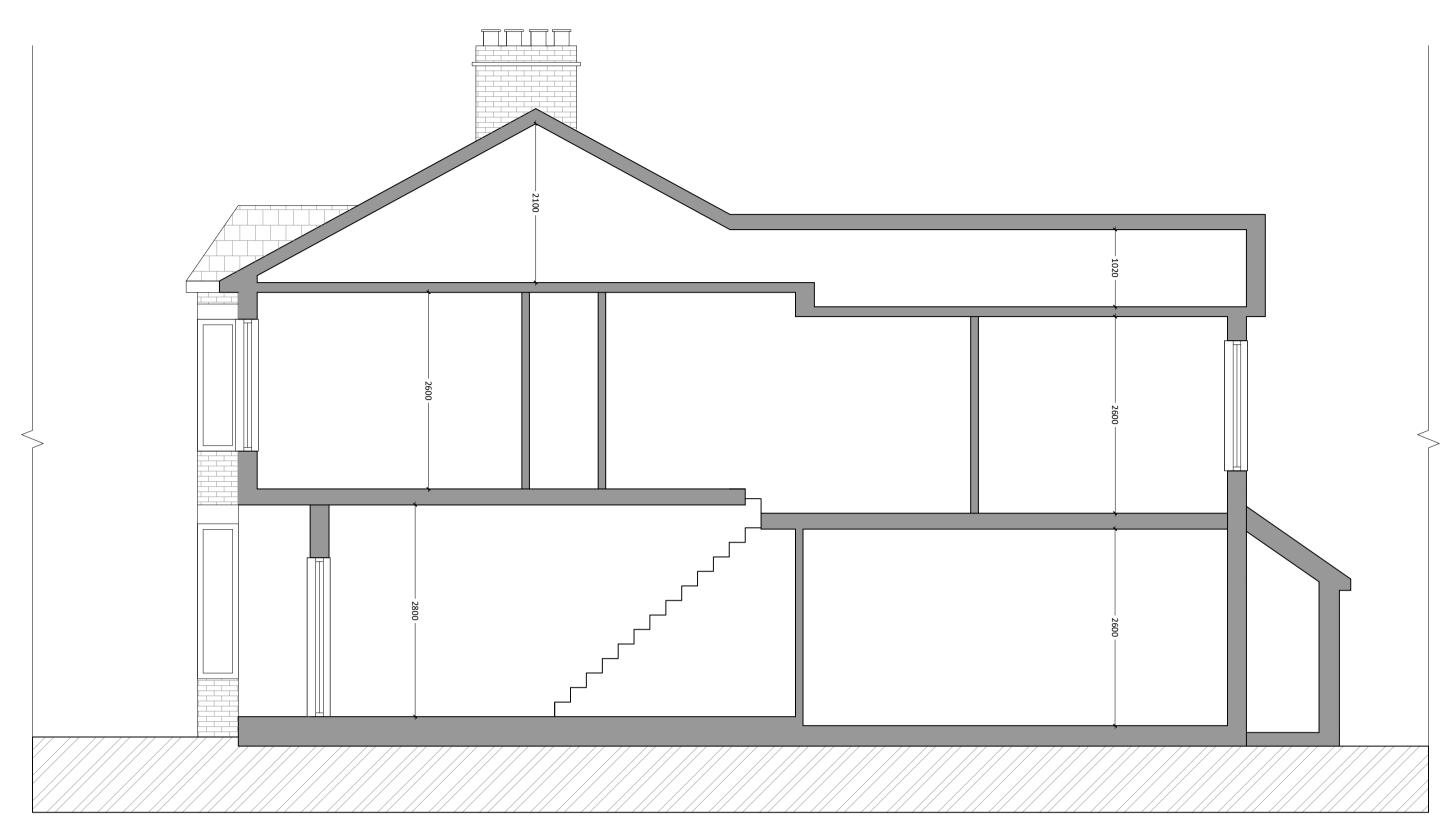

Existing Section AA Scale 1:50

Proposed Section AA Scale 1:50

**Existing Section BB** Scale 1:50

Proposed Section BB Scale 1:50

Notes: This drawing should be read in conjunction with all relevant project information including specialist sub-contractor design and specification. Contractor to check all dimensions prior to fabrication and commencement of works. All works to be in accordance with the contract documentation and comply with all relevant legal standards. All workmanship to be in accordance with BS 8000 and Building Regulations Approved Document 7. Report any discrepancy to the Architect. If in doubt, ask. This drawing is the copyright of KHD Architecture Ltd.