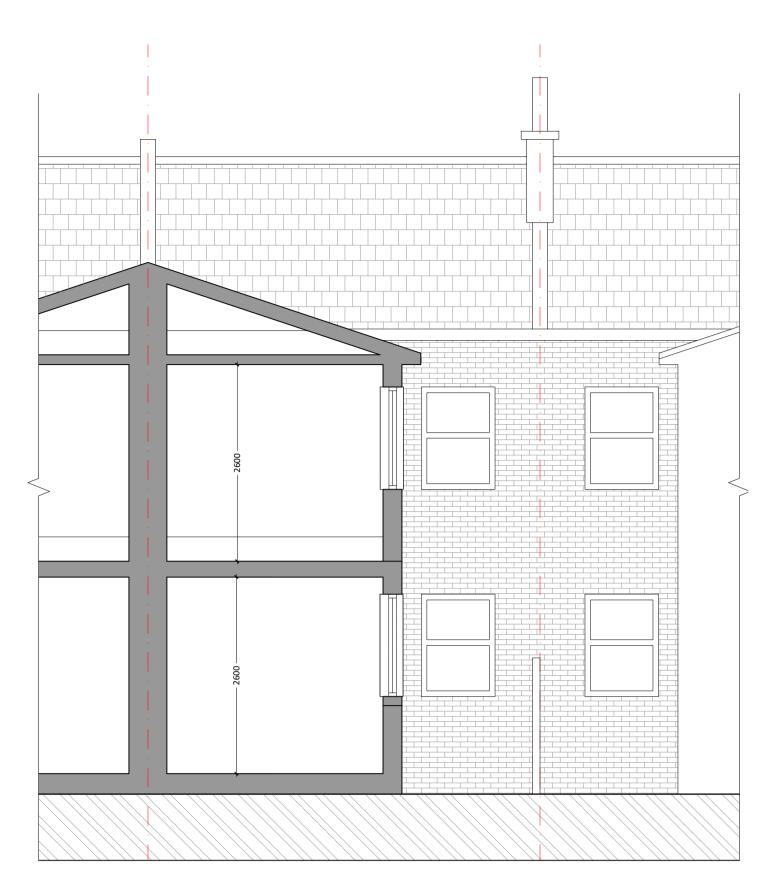

Existing Section AA Scale 1:50

Proposed Section AA Scale 1:50

**Existing Section BB** Scale 1:50

Proposed Section BB Scale 1:50

Notes: This drawing should be read in conjunction with all relevant project information including specialist sub-contractor design and specification. Contractor to check all dimensions prior to fabrication and commencement of works. All works to be in accordance with the contract documentation and comply with all relevant legal standards. All workmanship to be in accordance with BS 8000 and Building Regulations Approved Document 7. Report any discrepancy to the Architect. If in doubt, ask. This drawing is the copyright of KHD Architecture Ltd.