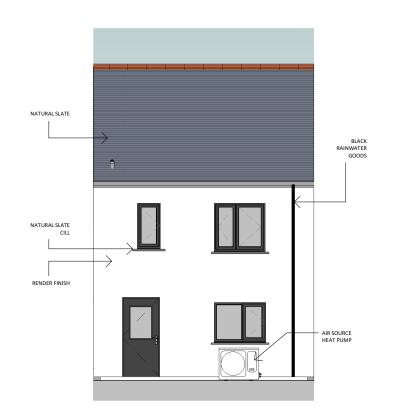

## HOUSE TYPE B1 (2B4P)

APPLIES TO UNITS 2,3,6,7,10,11,17,18,19,20,35,36

Front Elevation

REF 302
SCALE 1:100

1:100

SCALE

Rear Elevation

REF 302 SCALE 1:100