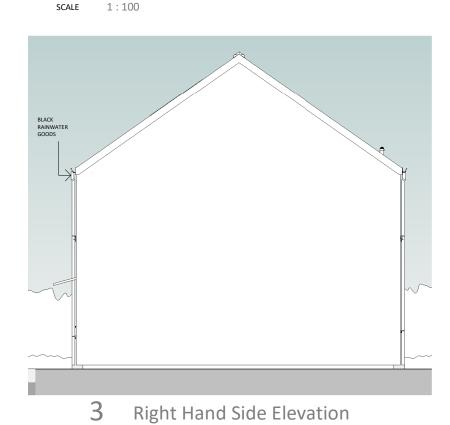

## HOUSE TYPE B1 (2B4P)

APPLIES TO UNITS 2,3,6,7,10,11,17,18,19,20,35,36



Front Elevation

REF 302
SCALE 1:100

1:100

SCALE





Rear Elevation

REF 302 SCALE 1:100



4 Left Hand Side Elevation

REF 302 SCALE 1:100

## © CAD ARCHITECTS LIMITED

THE DESIGN AND LAYOUT IN THIS DRAWING ARE THE COPYRIGHT OF CAD ARCHITECTS LTD AND MAY NOT BE AMENDED OR

THE DRAWING IS TO BE USED SOLELY FOR THE INTENDED PURPOSE AND THE ARCHITECT ACCEPTS NO RESPONSIBILITY FOR ANY ERRORS OR OMISSIONS ARISING THROUGH UNAUTHORISED USE.

CONTRACTORS MUST CHECK ALL DIMENSIONS ON SITE AND SHOULD WORK FROM FIGURED DIMENSIONS ONLY. TAKE SITE DIMENSIONS FOR ALL FABRICATION WORK. REFER ALL DISCREPANCIES AND REQUIREMENTS FOR ADDITIONAL INFORMATION TO THE ARCHITECT FOR CLARIFICATION OF INSTRUCTION BEFORE PUTTING WORK IN HAND.

Land off Polmor Road Crowlas

Coastline

Proposed Elevations Housetype B1 - 2 Bed/ 4 Person AUTHOR
TL
DATE
Jun 23
SCALE
1: