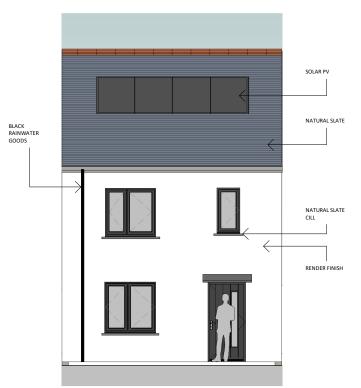

## HOUSE TYPE B1 (2B4P)

APPLIES TO UNITS 2,3,6,7,10,11,17,18,19,20,35,36

Front Elevation

REF 302
SCALE 1:100

1:100

SCALE

Rear Elevation

REF 302 SCALE 1:100