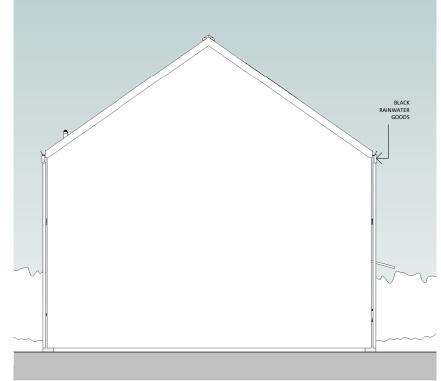

## HOUSE TYPE B1 (2B4P)

APPLIES TO UNITS 2,3,6,7,10,11,17,18,19,20,35,36



Front Elevation

REF 302
SCALE 1:100

1:100

SCALE





Rear Elevation

REF 302 SCALE 1:100



4 Left Hand Side Elevation

REF 302 SCALE 1:100

## © CAD ARCHITECTS LIMITED

THE DESIGN AND LAYOUT IN THIS DRAWING ARE THE COPYRIGHT OF CAD ARCHITECTS LTD AND MAY NOT BE AMENDED OR

THE DRAWING IS TO BE USED SOLELY FOR THE INTENDED PURPOSE AND THE ARCHITECT ACCEPTS NO RESPONSIBILITY FOR ANY ERRORS OR OMISSIONS ARISING THROUGH UNAUTHORISED USE.

CONTRACTORS MUST CHECK ALL DIMENSIONS ON SITE AND SHOULD WORK FROM FIGURED DIMENSIONS ONLY. TAKE SITE DIMENSIONS FOR ALL FABRICATION WORK. REFER ALL DISCREPANCIES AND REQUIREMENTS FOR ADDITIONAL INFORMATION TO THE ARCHITECT FOR CLARIFICATION OF INSTRUCTION BEFORE PUTTING WORK IN HAND.

Land off Polmor Road Crowlas

Coastline

Proposed Elevations Housetype B1 - 2 Bed/ 4 Person AUTHOR
TL
DATE
Jun 23
SCALE
1:100 @ A3

CHECKED

GE

CAD ARCHITECTS LTD