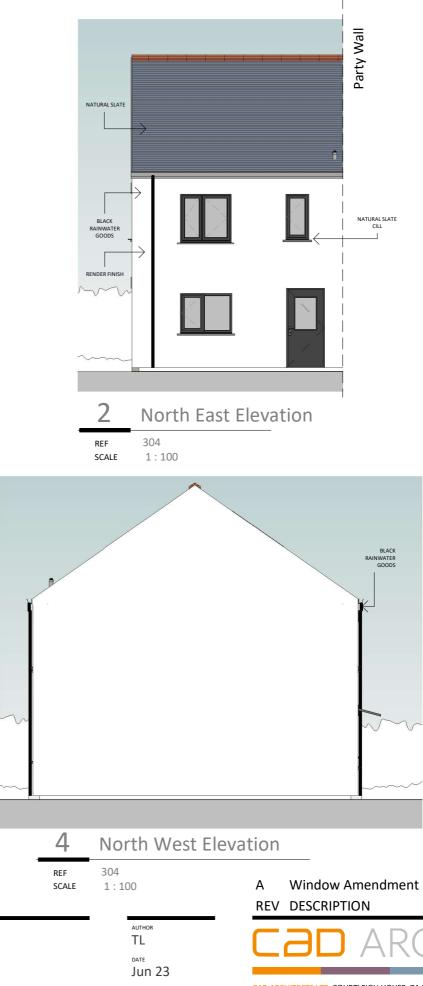

## HOUSE TYPE B3 (2B4P)

**APPLIES TO PLOT 1** 

Land off Polmor Road

Proposed Elevations

Housetype B3 - 2 Bed/ 4 Person

Crowlas

Coastline

CLIENT