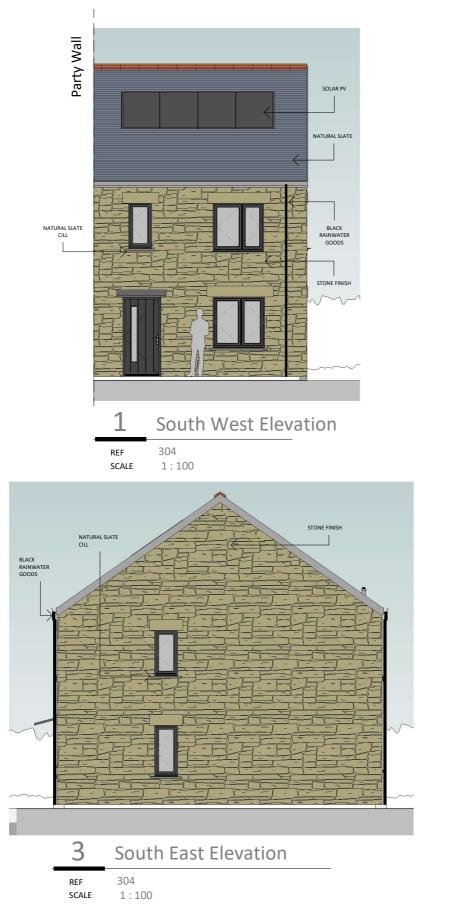

## HOUSE TYPE B3 (2B4P)

**APPLIES TO PLOT 1** 

Land off Polmor Road

Proposed Elevations

Housetype B3 - 2 Bed/ 4 Person

Crowlas

Coastline

CLIENT