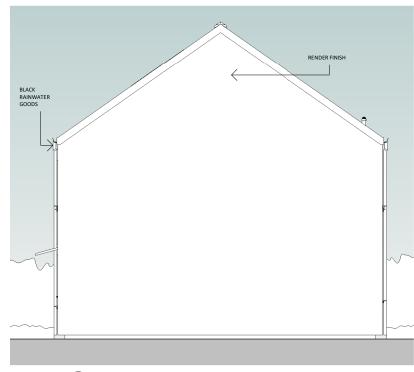

## HOUSE TYPE B2 (2B4P)

APPLIES TO PLOTS 33 AND 34

1 Front Elevation

REF 303 SCALE 1:100

3 Right Hand Side Elevation

REF 303 SCALE 1:100

2 Rear Elevation

REF 303 SCALE 1:100