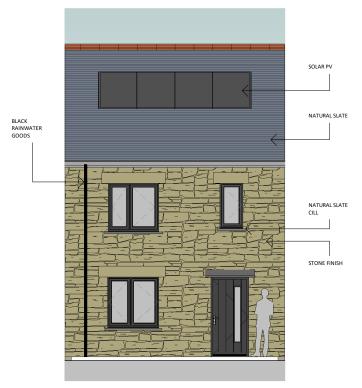

## HOUSE TYPE B2 (2B4P)

APPLIES TO PLOTS 33 AND 34

1 Front Elevation

REF 303 SCALE 1:100

3 Right Hand Side Elevation

REF 303 SCALE 1:100

2 Rear Elevation

REF 303 SCALE 1:100