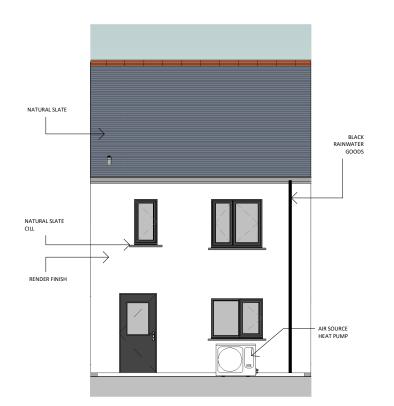

## HOUSE TYPE B2 (2B4P)

APPLIES TO PLOTS 33 AND 34

1 Front Elevation

REF 303 SCALE 1:100

3 Right Hand Side Elevation

REF 303 SCALE 1:100

2 Rear Elevation

REF 303 SCALE 1:100