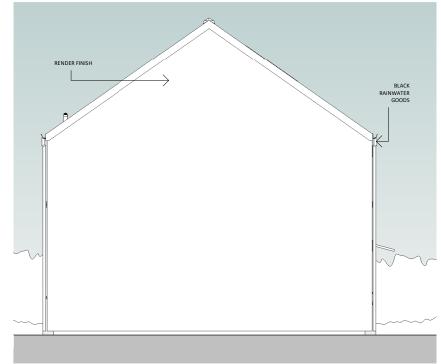

## HOUSE TYPE B2 (2B4P)

APPLIES TO PLOTS 33 AND 34



1 Front Elevation

REF 303 SCALE 1:100



3 Right Hand Side Elevation

REF 303 SCALE 1:100



2 Rear Elevation

REF 303 SCALE 1:100



4 Left Hand Side Elevation

REF 303 SCALE 1:100

## © CAD ARCHITECTS LIMITED

THE DESIGN AND LAYOUT IN THIS DRAWING ARE THE COPYRIGHT OF CAD ARCHITECTS LTD AND MAY NOT BE AMENDED OR ADAPTED FOR ANY PURPOSE WITHOUT THE EXPRESS WRITTEN APPROVAL OF CAD ARCHITECTS LTD.

THE DRAWING IS TO BE USED SOLELY FOR THE INTENDED PURPOSE AND THE ARCHITECT ACCEPTS NO RESPONSIBILITY FOR ANY ERRORS OR OMISSIONS ARISING THROUGH UNAUTHORISED USE.

CONTRACTORS MUST CHECK ALL DIMENSIONS ON SITE AND SHOULD WORK FROM FIGURED DIMENSIONS ONLY. TAKE SITE DIMENSIONS FOR ALL FABRICATION WORK. REFER ALL DISCREPANCIES AND REQUIREMENTS FOR ADDITIONAL INFORMATION TO THE ARCHITECT FOR CLARIFICATION OF INSTRUCTION BEFORE PUTTING WORK IN HAND.

Land off Polmor Road Crowlas

Coastline

Proposed Elevations Housetype B2 - 2 B