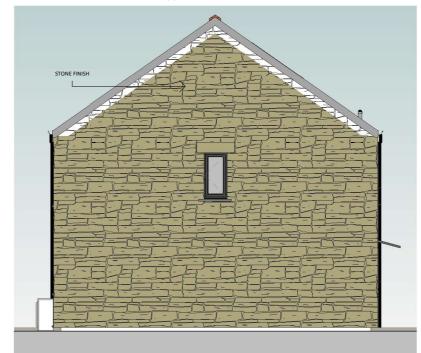

## HOUSE TYPE C3 (3B5P)

**APPLIES TO PLOT 30** 



South East Elevation

SCALE 1:100



North East Elevation

SCALE 1:100

## Party Wall

North West Elevation

1:100 SCALE



## South West Elevation

308 REF SCALE 1:100

## © CAD ARCHITECTS LIMITED

THE DESIGN AND LAYOUT IN THIS DRAWING ARE THE COPYRIGHT OF CAD ARCHITECTS LTD AND MAY NOT BE AMENDED OR ADAPTED FOR ANY PURPOSE WITHOUT THE EXPRESS WRITTEN APPROVAL OF CAD ARCHITECTS LTD.

THE DRAWING IS TO BE USED SOLELY FOR THE INTENDED PURPOSE AND THE ARCHITECT ACCEPTS NO RESPONSIBILITY FOR ANY ERRORS OR OMISSIONS ARISING THROUGH UNAUTHORISED USE.

CONTRACTORS MUST CHECK ALL DIMENSIONS ON SITE AND SHOULD WORK FROM FIGURED DIMENSIONS ONLY. TAKE SITE DIMENSIONS FOR ALL FABRICATION WORK. REFER ALL DISCREPANCIES AND REQUIREMENTS FOR ADDITIONAL INFORMATION TO THE ARCHITECT FOR CLARIFICATION OF INSTRUCTION BEFORE PUTTING WORK IN HAND.

Land of Polmor Road Crowlas

Coastline

**Proposed Elevations** House Type C3 - 3