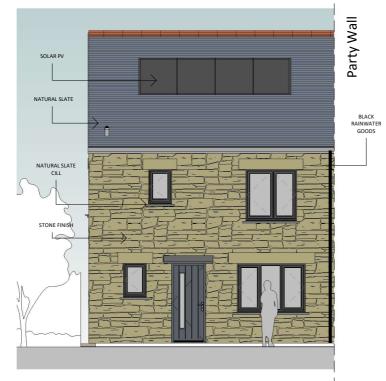

## HOUSE TYPE C3 (3B5P)

**APPLIES TO PLOT 30** 

South East Elevation

SCALE 1:100

North East Elevation

SCALE 1:100

## Party Wall

North West Elevation

1:100 SCALE