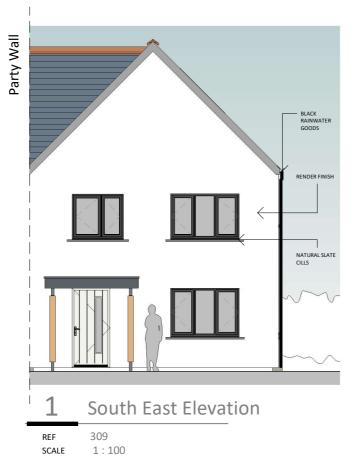

## HOUSE TYPE D (4B7P)

**APPLIES TO PLOT 12** 

North East Elevation

309 1:100 SCALE

Land off Polmor Road

CONTRACTORS MUST CHECK ALL DIMENSIONS ON SITE AND SHOULD WORK FROM FIGURED DIMENSIONS ONLY. TAKE SITE DIMENSIONS FOR ALL FABRICATION WORK. REFER ALL DISCREPANCIES AND REQUIREMENTS FOR ADDITIONAL INFORMATION TO THE ARCHITECT FOR CLARIFICATION OF INSTRUCTION BEFORE PUTTING WORK IN HAND.

REF

SCALE

309

1:100

309 REF 1:100 SCALE

South West Elevation

**REV DESCRIPTION** 

CAD ARCHITECTS LTD COURTLEIGH HOUSE, 74-75 LEMON STREET, TRURO, CORNWALL, TR1 2PN CALL: 01872 630 040 MAIL: studio@cadarchitects.co.uk WEB: www.cadarchitects.co.uk