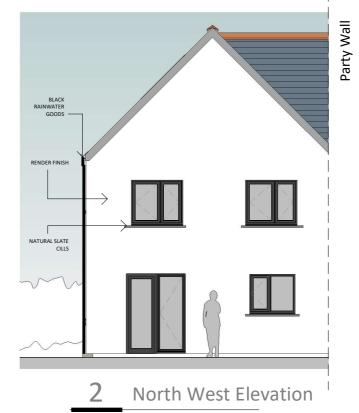

## HOUSE TYPE D (4B7P)

**APPLIES TO PLOT 12** 

North East Elevation

309 1:100 SCALE

Land off Polmor Road

CONTRACTORS MUST CHECK ALL DIMENSIONS ON SITE AND SHOULD WORK FROM FIGURED DIMENSIONS ONLY. TAKE SITE DIMENSIONS FOR ALL FABRICATION WORK. REFER ALL DISCREPANCIES AND REQUIREMENTS FOR ADDITIONAL INFORMATION TO THE ARCHITECT FOR CLARIFICATION OF INSTRUCTION BEFORE PUTTING WORK IN HAND.