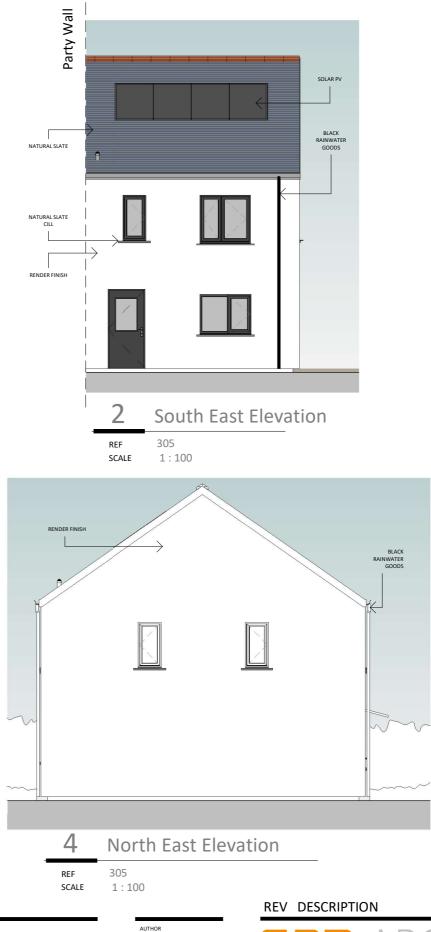

## HOUSE TYPE B4 (2B4P)

**APPLIES TO PLOT 25** 





## © CAD ARCHITECTS LIMITED

THE DESIGN AND LAYOUT IN THIS DRAWING ARE THE COPYRIGHT OF CAD ARCHITECTS LTD AND MAY NOT BE AMENDED OR ADAPTED FOR ANY PURPOSE WITHOUT THE EXPRESS WRITTEN APPROVAL OF CAD ARCHITECTS LTD.

THE DRAWING IS TO BE USED SOLELY FOR THE INTENDED PURPOSE AND THE ARCHITECT ACCEPTS NO RESPONSIBILITY FOR ANY ERRORS OR OMISSIONS ARISING THROUGH UNAUTHORISED USE.

CONTRACTORS MUST CHECK ALL DIMENSIONS ON SITE AND SHOULD WORK FROM FIGURED DIMENSIONS ONLY. TAKE SITE DIMENSIONS FOR ALL FABRICATION WORK. REFER ALL DISCREPANCIES AND REQUIREMENTS FOR ADDITIONAL INFORMATION TO THE ARCHITECT FOR CLARIFICATION OF INSTRUCTION BEFORE PUTTING WORK IN HAND.

| ™<br>Land off Polmor Road                             | author<br>TL          | rai                                     |
|---