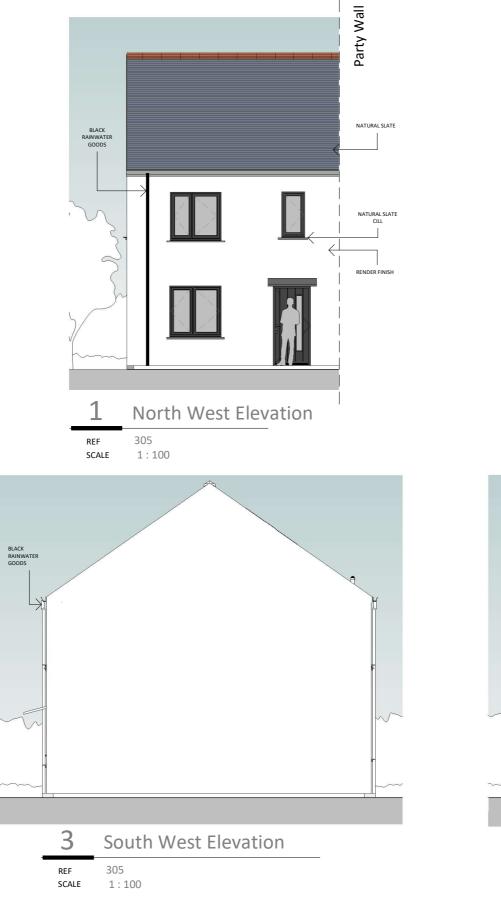

## HOUSE TYPE B4 (2B4P)

**APPLIES TO PLOT 25** 





## © CAD ARCHITECTS LIMITED

THE DESIGN AND LAYOUT IN THIS DRAWING ARE THE COPYRIGHT OF CAD ARCHITECTS LTD AND MAY NOT BE AMENDED OR ADAPTED FOR ANY PURPOSE WITHOUT THE EXPRESS WRITTEN APPROVAL OF CAD ARCHITECTS LTD.

THE DRAWING IS TO BE USED SOLELY FOR THE INTENDED PURPOSE AND THE ARCHITECT ACCEPTS NO RESPONSIBILITY FOR ANY ERRORS OR OMISSIONS ARISING THROUGH UNAUTHORISED USE.

CONTRACTORS MUST CHECK ALL DIMENSIONS ON SITE AND SHOULD WORK FROM FIGURED DIMENSIONS ONLY. TAKE SITE DIMENSIONS FOR ALL FABRICATION WORK. REFER ALL DISCREPANCIES AND REQUIREMENTS FOR ADDITIONAL INFORMATION TO THE ARCHITECT FOR CLARIFICATION OF INSTRUCTION BEFORE PUTTING WORK IN HAND.

| ™<br>Land off Polmor Road                             | author<br>TL          | rai                                     |
|-