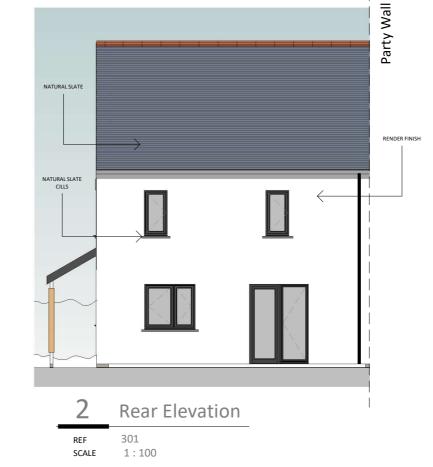

Land off Polmor Road Crowlas Coastline **Proposed Elevations** House Type A2 - 1 Bed/ 2 Person Flat Jun 23 1:100@A3

**REV DESCRIPTION** DATE INS RIBA ## CAD ARCHITECTS LTD COURTLEIGH HOUSE, 74-75 LEMON STREET, TRURO, CORNWALL, TR1 2PN **Chartered Practice PLANNING** 3007-3-321