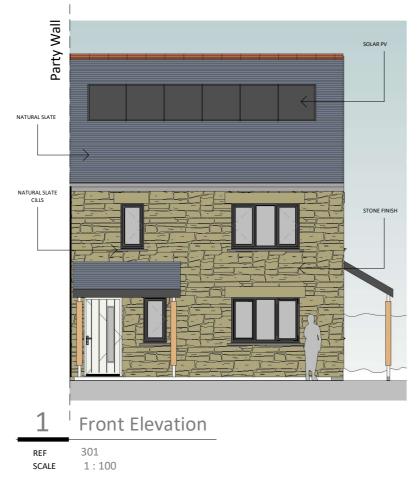

Land off Polmor Road Crowlas Coastline **Proposed Elevations** House Type A2 - 1 Bed/ 2 Person Flat Jun 23 1:100@A3

**REV DESCRIPTION** DATE INS RIBA ## CAD ARCHITECTS LTD COURTLEIGH HOUSE, 74-75 LEMON STREET, TRURO, CORNWALL, TR1 2PN **Chartered Practice PLANNING** 3007-3-321