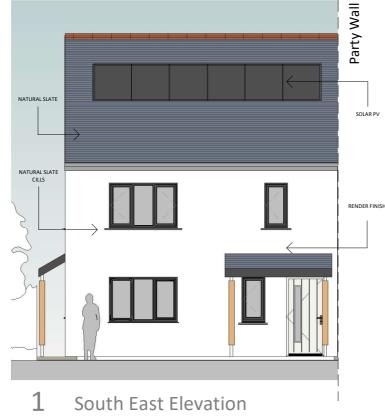

## **HOUSE TYPE A1** (1B2P)

**APPLIES TO PLOTS 13&14** 

300 REF SCALE 1:100

North East Elevation

300 REF SCALE 1:100

Land off Polmor Road Crowlas

Coastline

**Proposed Elevations** House Type A1 - 1 Bed/ 2 Person Flat