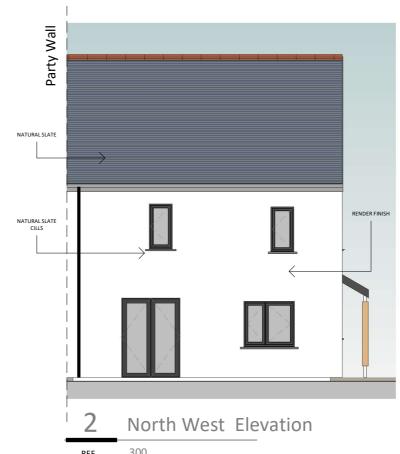

## **HOUSE TYPE A1** (1B2P)

**APPLIES TO PLOTS 13&14** 

300 REF SCALE 1:100

North East Elevation

300 REF SCALE 1:100

Land off Polmor Road Crowlas

Coastline

**Proposed Elevations** House Type A1 - 1 Bed/ 2 Person Flat