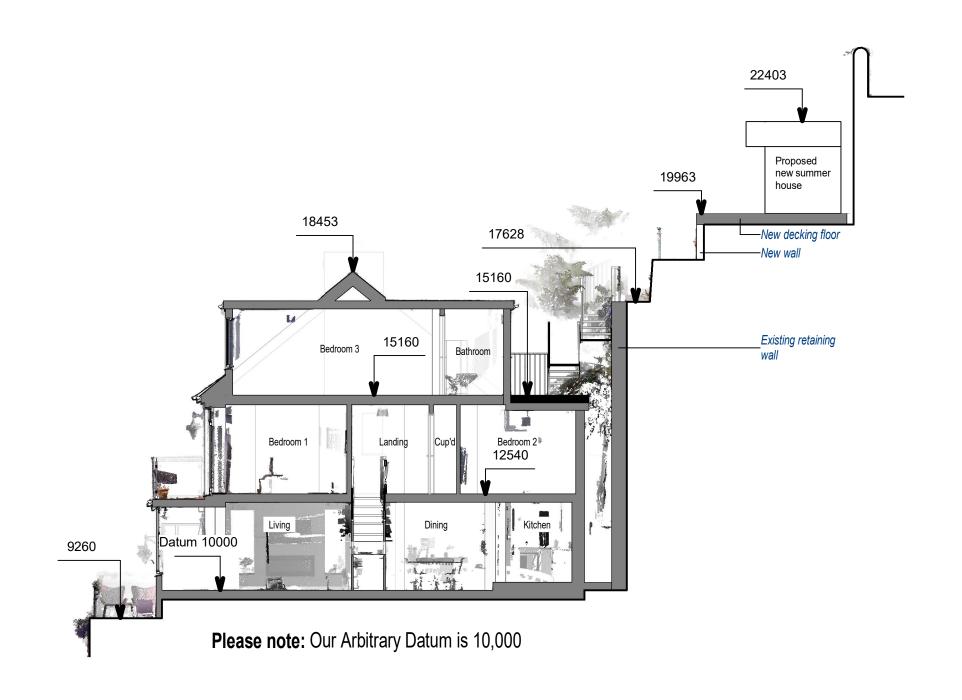

Stephen and Christina O'Brien clent:
1 Glencairn Section A-Arawing:

scale at <u>A3:</u> 1:100

2203 306

DRAWING REVISIONS: Revisions are by Project.

This means that all drawing sheets with the same revision letter reflect the same state of the project.