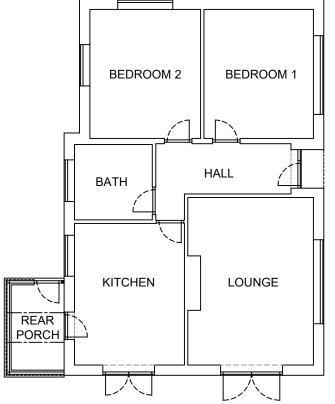

Produced on A3 paper

**PLAN** 

1 2 3 4 5 6 7 8

Rev. Date Description Drawing title: **Existing Plan and Elevations** CONTRACT No.: 900-13512 Page 1 of 2 Proposed: PVCu Orangery
at: 5 PARC AN GATE
MOUSEHOLE
PENZANCE
CORNWALL. TR19 6TT Drawers initials: JAG 1:100 04/01/2024