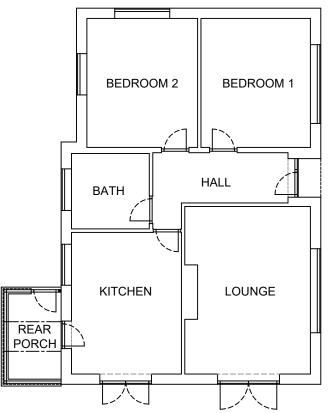

Produced on A3 paper

**PLAN** 

1 2 3 4 5 6 7 8

Rev. Date Description Drawing title: **Existing Plan and Elevations** CONTRACT No.: 900-13512 Page 1 of 2 Proposed: PVCu Orangery
at: 5 PARC AN GATE
MOUSEHOLE
PENZANCE
CORNWALL. TR19 6TT Drawers initials: JAG 1:100 04/01/2024