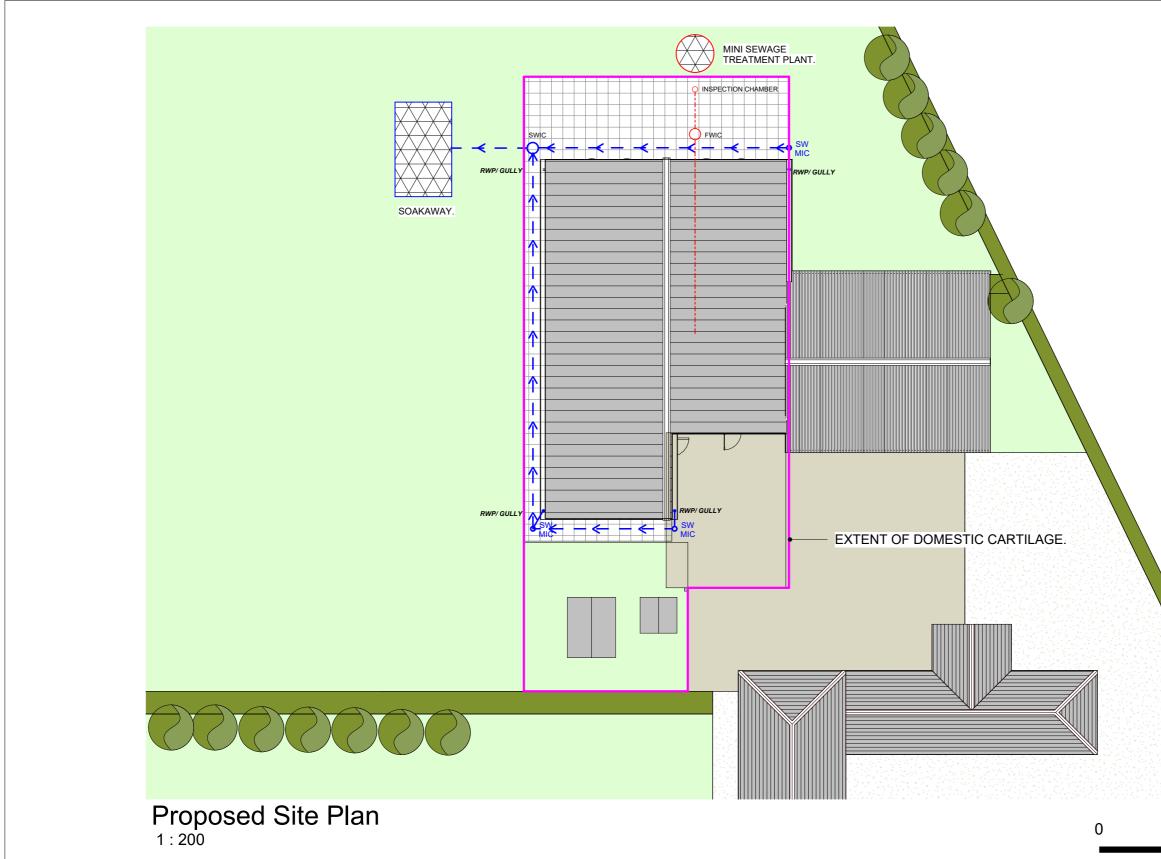

| CLIENT:<br>JUDITH GOATER |                                    |                     |                                          |                   | PROJECT:                          | Notes: | Revision: |  |                     |
|--------------------------|------------------------------------|---------------------|------------------------------------------|-------------------|-----------------------------------|--------|-----------|--|---------------------|
| SCALE:<br>1/200 @ A3     | SCALE: DRAWN: CHECKED: PROJECT NO: |                     | BARN CONVERSION<br>Mount Pleasant House, |                   |                                   | -      | SR        |  |                     |
|                          |                                    | STAGE:<br>3         | DRAWING:<br>Proposed Site Plan           |                   | Carnhot,<br>Chacewater,<br>Truro, |        |           |  | THE OLD<br>48 VICAR |
| REVISION                 |                                    | STATUS:<br>PLANNING |                                          | DATE:<br>JAN 2024 | TR48PA                            |        |           |  | ST AGNE<br>TR5 OTG  |