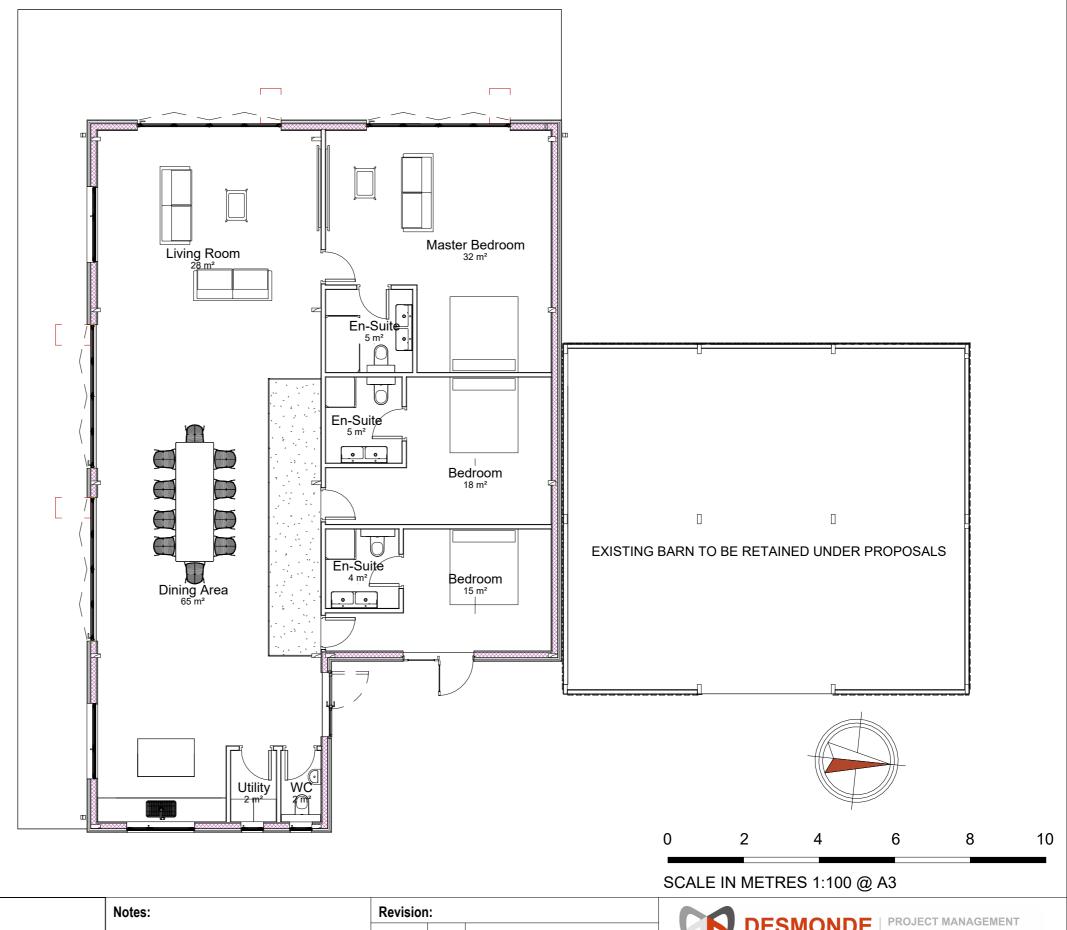

## Proposed Ground Floor

| CLIENT: JUDITH GOATER |  |           |                                   |                   | PROJECT:                               | Notes: | Revision: |  | DESMONDE   PROJECT MANAGEMENT TOWN & COUNTRY PLANNING |
|-----------------------|--|-----------|-----------------------------------|-------------------|----------------------------------------|--------|-----------|--|-------------------------------------------------------|
| SCALE:<br>1/100 @ A3  |  | CHECKED:  | PROJECT NO:<br>2323               |                   | BARN CONVERSION  Mount Pleasant House, |        |           |  | ASSOCIATES STRUCTURES & HERITAGE                      |
| DRAWING No. 008       |  | STAGE:    | DRAWING:<br>Proposed Ground Floor | Plan              | Carnhot, Chacewater, Truro,            |        |           |  | THE OLD BANK 48 VICARAGE ROAD ST AGNES                |
| REVISION              |  | DI ANNINO |                                   | DATE:<br>JAN 2024 | TR48PA                                 |        |           |  | TR5 OTG                                               |