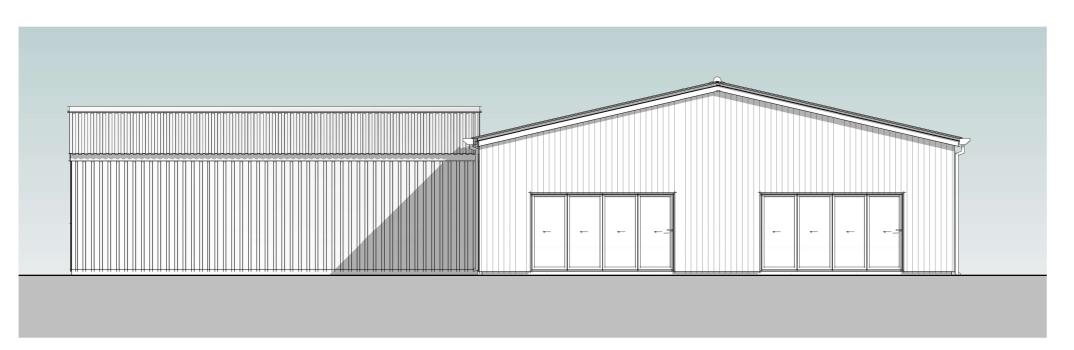

## Proposed West Elevation

## Proposed North Elevation

10 SCALE IN METRES 1:100 @ A3

Proposed Material.

External Walls:
Mixture of Smooth Rendered Finish Colour - Off White.
Vertical Timber Cladding

Roof Metal Sunusoidal - Colour - Grey

Rainwater Goods Metal - Colour Grey

External Windows
Aluminium Double Glazed Casements - Colour Grey

External Doors
Aluminium Double Glazed Casements - Colour Grey

| CLIENT: JUDITH GOATER |                                       |                                                                        | PROJECT:  BARN CONVERSION  Mount Pleasant House, Carnhot, Chacewater, Truro, TR48PA | Notes: | Revision: |   | DESMONDE PROJECT MANAGEMENT                    |
|-----------------------|---------------------------------------|------------------------------------------------------------------------|-------------------------------------------------------------------------------------|--------|-----------|---|------------------------------------------------|
|                       | CHECKED: AD STAGE: 3 STATUS: PLANNING | PROJECT NO: 2323  DRAWING: Proposed Elevations Sheet 1  DATE: OCT 2023 |                                                                                     |        | -         | • | THE OLD BANK 48 VICARAGE ROAD ST AGNES TR5 OTG |