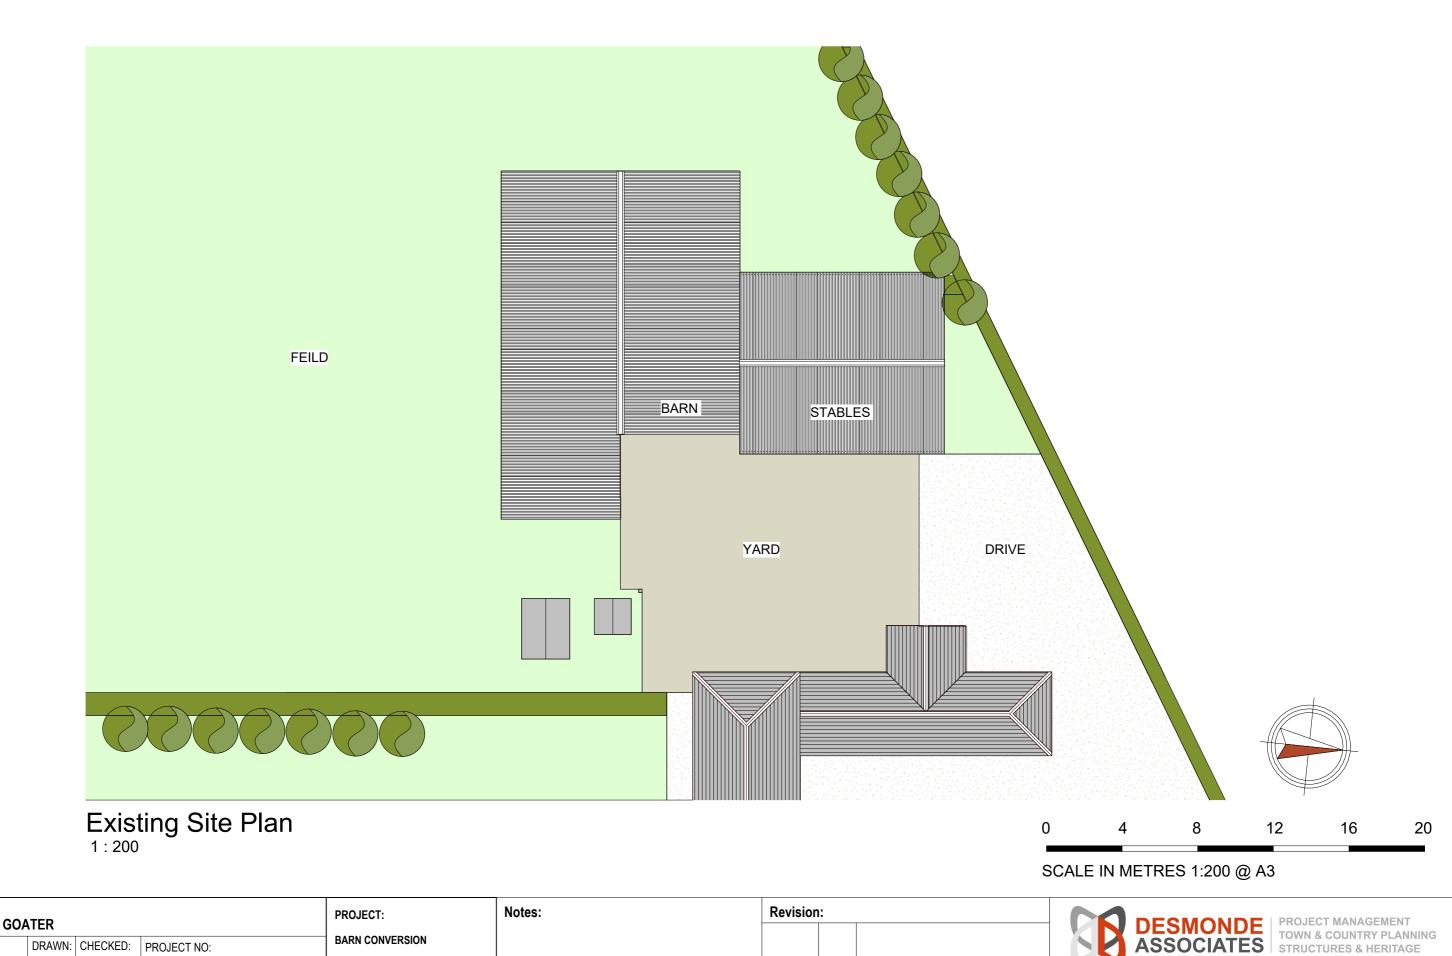

| CLIENT: JUDITH GOATER |        |                     |                                |                   | PROJECT:                    | Notes: | Revision: | DESMONDE PROJECT MANAGEMENT TOWN & COUNTRY PLANNING |
|-----------------------|--------|---------------------|--------------------------------|-------------------|-----------------------------|--------|-----------|-----------------------------------------------------|
| SCALE:                | DRAWN: | CHECKED:            | PROJECT NO:                    |                   | BARN CONVERSION             |        |           | ASSOCIATES STRUCTURES & HERITAGE                    |
| 1/200 @ A3            | NJD    | NJD                 | 2323                           |                   | Mount Pleasant House,       |        |           |                                                     |
| DRAWING No.           |        | STAGE:              | DRAWING:<br>Existing Site Plan |                   | Carnhot, Chacewater, Truro, |        |           | THE OLD BANK 48 VICARAGE ROAD ST AGNES              |
| REVISION              |        | STATUS:<br>PLANNING |                                | DATE:<br>JAN 2024 | TR48PA                      |        |           | TR5 OTG                                             |