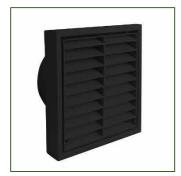

Condition 5d – Please see associated section drawing to show upgrades to existing utility/garden room roof. Condition 5e – 1no. new vent in front wall of utility, per plan attached. To be externally finished with 'Manrose Fixed Grille' shown below in image 1.

Image 1 – Manrose Fixed Grille