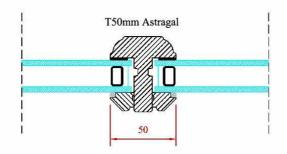

## Condition 5:

Condition 5a - Please see associated drawing/specification of porch construction.

Condition 5b - Please see associated detail drawing of internal doors.

Condition 5c – Please see associated detail drawing of external doors. Glazing bars on stable door per detail below;