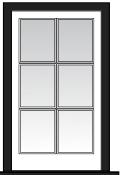

Bed 4 Rear Window (replacement)

Shower Room Rear Window (replacement)

Kitchen Rear Window (replacement)

Study Area Window (replacement)

Dining Rear Window

(replacement)

Bed 1 Rear Window

Lounge Rear Window (replacement)