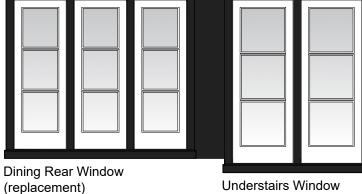

Bed 4 Rear Window (replacement)

Shower Room Rear Window (replacement)

Kitchen Rear Window (replacement)

Study Area Window (replacement)

Dining Rear Window

(replacement)

Bed 1 Rear Window

Lounge Rear Window (replacement)