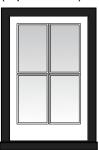

Bed 4 Rear Window (replacement)

Shower Room Rear Window (replacement)

Kitchen Rear Window (replacement)

Study Area Window (replacement)

Dining Rear Window

(replacement)

Bed 1 Rear Window

Lounge Rear Window (replacement)