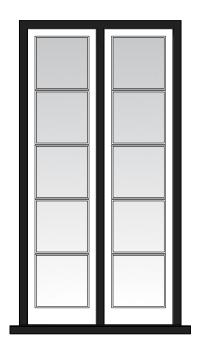

Bed 4 Rear Window (replacement)



Shower Room Rear Window (replacement)



Kitchen Rear Window (replacement)



Study Area Window (replacement)





Dining Rear Window



(replacement)

Bed 1 Rear Window





Lounge Rear Window (replacement)



Garden Room Window (enlargened replacement)



Garden Room Patio Doors (new)

## Material:

Abodo sustainable thermally modified pine

## Colours:

- > Frame black externally, white internally
- > External sills black
- > Sashes white

## Philip Renouf **Architectural Design**

info@pr-architecture.co.uk tel: 07923 810363



**Pagett** 

Site Address:

Client:

Abbotsford The Bury Thorverton, Devon

1:20@A3

Drawing No/Rev:

P5.6 \_ Rev H

Drawing Title:

Rear Windows/Doors

By: PR Date: 01.02.2024