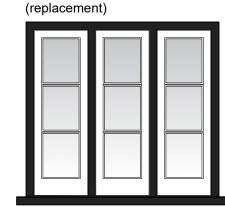

Bed 4 Rear Window (replacement)



Shower Room Rear Window (replacement)



Kitchen Rear Window (replacement)



Study Area Window (replacement)





Dining Rear Window



(replacement)

Bed 1 Rear Window





Lounge Rear Window (replacement)



Garden Room Window (enlargened replacement)



Garden Room Patio Doors (new)

## Material:

Abodo sustainable thermally modified pine

## Colours:

- > Frame black externally, white internally
- > External sills black
- > Sashes white

## Philip Renouf **Architectural Design**

info@pr-architecture.co.uk tel: 07923 810363



**Pagett** 

Site Address:

Client:

Abbotsford The Bury Thorverton, Devon

1:20@A3

Drawing No/Rev:

P5.6 \_ Rev H

Drawing Title:

Rear Windows/Doors

By: PR Date: 01.02.2024