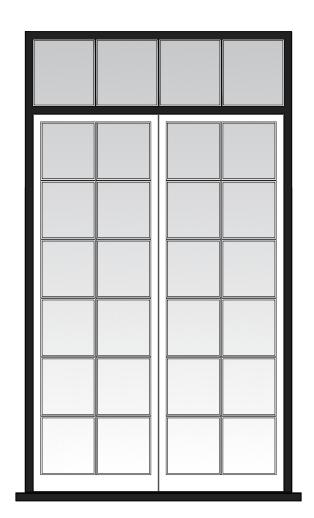

Bed 4 Rear Window (replacement)



Shower Room Rear Window (replacement)



Kitchen Rear Window (replacement)



Study Area Window (replacement)





Dining Rear Window



(replacement)

Bed 1 Rear Window





Lounge Rear Window (replacement)



Garden Room Window (enlargened replacement)



Garden Room Patio Doors (new)

## Material:

Abodo sustainable thermally modified pine

## Colours:

- > Frame black externally, white internally
- > External sills black
- > Sashes white

## Philip Renouf **Architectural Design**

info@pr-architecture.co.uk tel: 07923 810363



**Pagett** 

Site Address:

Client:

Abbotsford The Bury Thorverton, Devon

1:20@A3

Drawing No/Rev:

P5.6 \_ Rev H

Drawing Title:

Rear Windows/Doors

By: PR Date: 01.02.2024