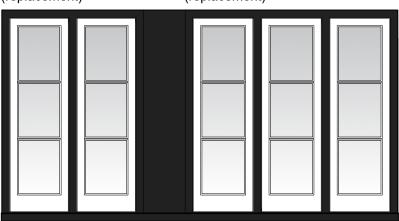

Bed 4 Rear Window (replacement)

Shower Room Rear Window (replacement)

Kitchen Rear Window (replacement)

Study Area Window (replacement)

Dining Rear Window

(replacement)

Bed 1 Rear Window

Lounge Rear Window (replacement)