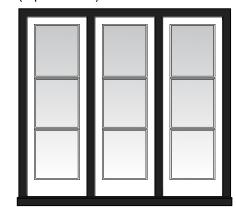

Bed 4 Rear Window (replacement)



Shower Room Rear Window (replacement)



Kitchen Rear Window (replacement)



Study Area Window (replacement)





Dining Rear Window



(replacement)

Bed 1 Rear Window





Lounge Rear Window (replacement)



Garden Room Window (enlargened replacement)



Garden Room Patio Doors (new)

## Material:

Abodo sustainable thermally modified pine

## Colours:

- > Frame black externally, white internally
- > External sills black
- > Sashes white

## Philip Renouf **Architectural Design**

info@pr-architecture.co.uk tel: 07923 810363



**Pagett** 

Site Address:

Client:

Abbotsford The Bury Thorverton, Devon

1:20@A3

Drawing No/Rev:

P5.6 \_ Rev H

Drawing Title:

Rear Windows/Doors

By: PR Date: 01.02.2024