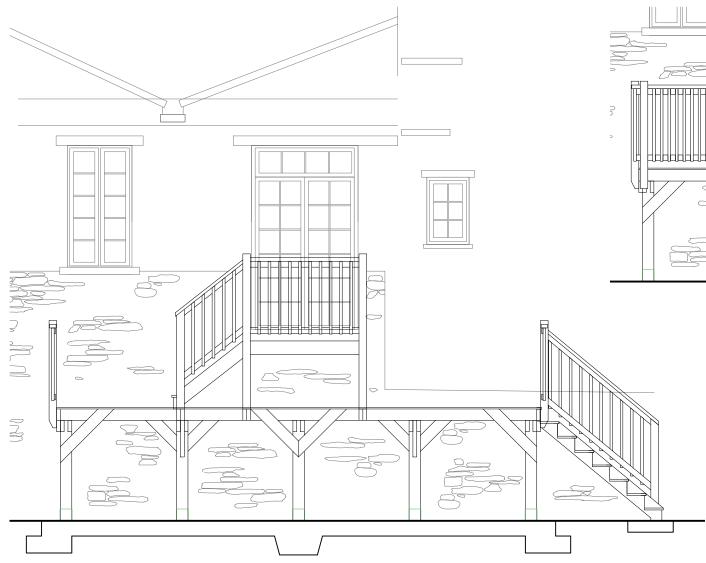

on concrete raft per engineers specification.

## Philip Renouf Architectural Design

info@pr-architecture.co.uk tel: 07923 810363



Constructors to check all dimensions on site prior to commencement. Any discrepancies should be highlighted to Philip Renout

Copyright remains the property of Philip Renouf Architectural Design. rmission should be obtained prior to reproduction.

1:50@A3 . 0 metric 2.5m 0.1m 0 1:10@A3 metric

Client:

Site Address:

Pagett

0.5m

Abbotsford The Bury Thorverton, Devon

Drawing No/Rev:

Drawing Title:

P5.7 \_ Rev J

## **Decking Design**

By: PR

Date:

26.02.2024