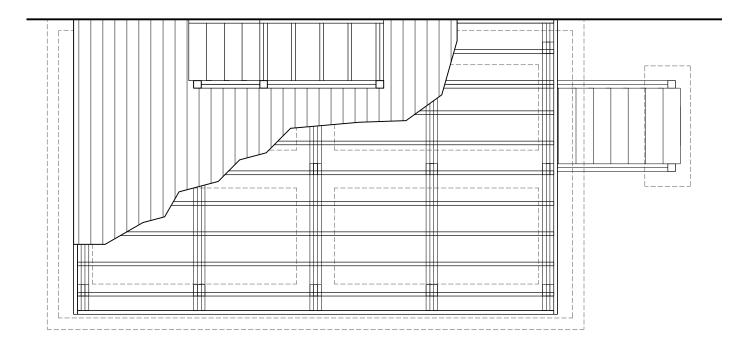

on concrete raft per engineers specification.

## Philip Renouf Architectural Design

info@pr-architecture.co.uk tel: 07923 810363



Constructors to check all dimensions on site prior to commencement. Any discrepancies should be highlighted to Philip Renout

Copyright remains the property of Philip Renouf Architectural Design. rmission should be obtained prior to reproduction.

1:50@A3 . 0 metric 2.5m 0.1m 0 1:10@A3 metric

Client:

Site Address:

Pagett

0.5m

Abbotsford The Bury Thorverton, Devon

Drawing No/Rev:

Drawing Title:

P5.7 \_ Rev J

## **Decking Design**

By: PR

Date:

26.02.2024