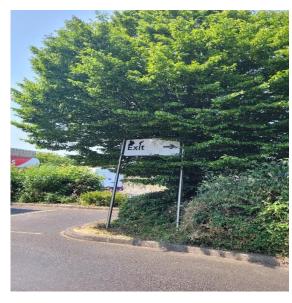

## **Ground Control Limited**

Kingfisher House Radford Way Billericay Essex CM12 0EQ

**T** 01277 650 697 ∎ info@ground-control.co.uk www.ground-control.co.uk

1m Clearance around exit sign •

2 x fell to ground and stump grind •