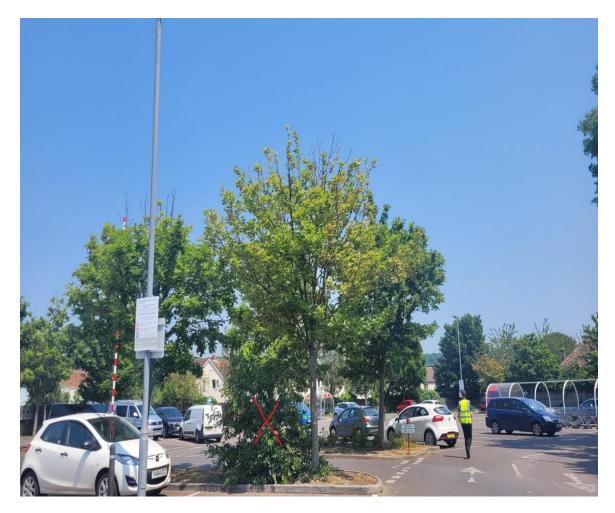

## **Ground Control Limited**

Kingfisher House Radford Way Billericay Essex CM12 0EQ

**T** 01277 650 697 ∎ info@ground-control.co.uk www.ground-control.co.uk

1m Clearance around exit sign •

2 x fell to ground and stump grind •

• 2 x self set trees to be felled to ground and stump grinded

• Ash trees limbs to be cut back to 1m vertically behind the curb line and Fell to red mark