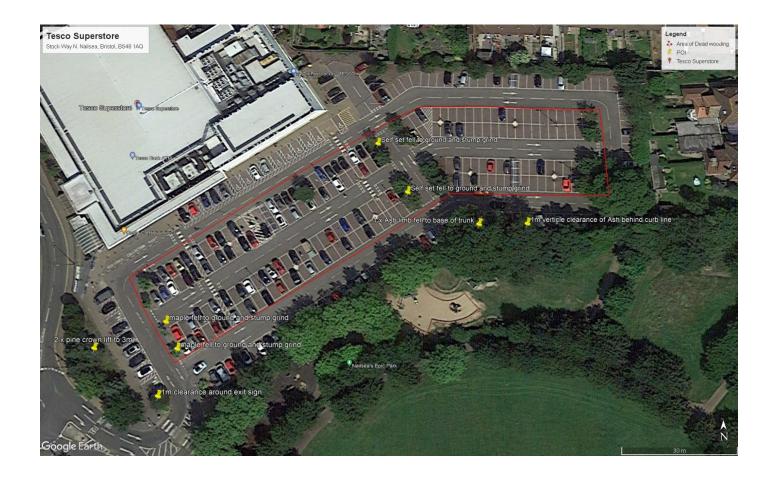

## **Ground Control Limited**

Kingfisher House Radford Way Billericay Essex CM12 0EQ

**T** 01277 650 697 ∎ info@ground-control.co.uk www.ground-control.co.uk

1m Clearance around exit sign •

2 x fell to ground and stump grind •

Registered in England and Wales Company Number 1795094 VAT Number 406 4279 59 Registered address: Kingfisher House, Radford Way, Billericay, Essex CM12 0 EQ.

• 2 x Pines to be crowned lifted to 3m from ground

• 2 x self set trees to be felled to ground and stump grinded

• Ash trees limbs to be cut back to 1m vertically behind the curb line and Fell to red mark

## Site Map: