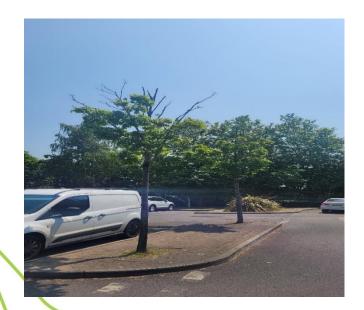

Registered in England and Wales Company Number 1795094 VAT Number 406 4279 59 Registered address: Kingfisher House, Radford Way, Billericay, Essex CM12 0 EQ.

• 2 x Pines to be crowned lifted to 3m from ground

• 2 x self set trees to be felled to ground and stump grinded

• Ash trees limbs to be cut back to 1m vertically behind the curb line and Fell to red mark