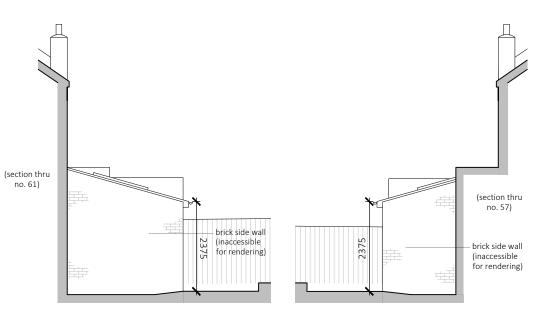

02 - Proposed First Floor Plan

1:100 @ a3

03 - Proposed Side Elevation (West) 1:100 @ a3

04 - Proposed Side Elevation (East) 1:100 @ a3

05 - Proposed Section A

1:100 @ a3

06 - Proposed Rear Elevation 1:100 @ a3