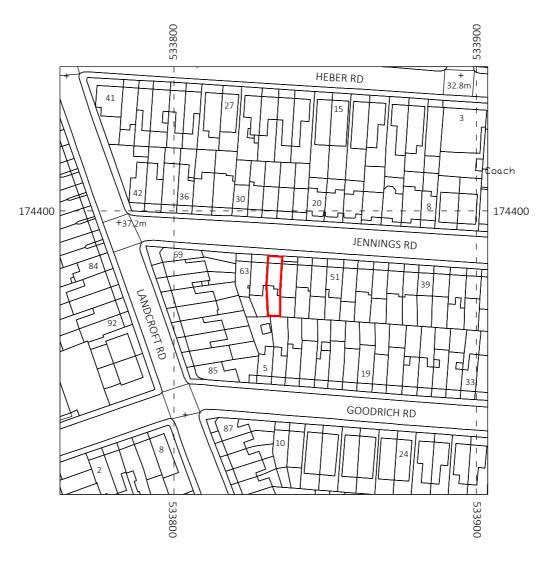

Streetwise Licence no 100047474

Application site edged in red

## **PLANNING**

project 59 Jennings Rd, SE22 9JU

drawing Site Location Plan

drg no P-01 rev

scale 1:1250@a4 date 12.02.24