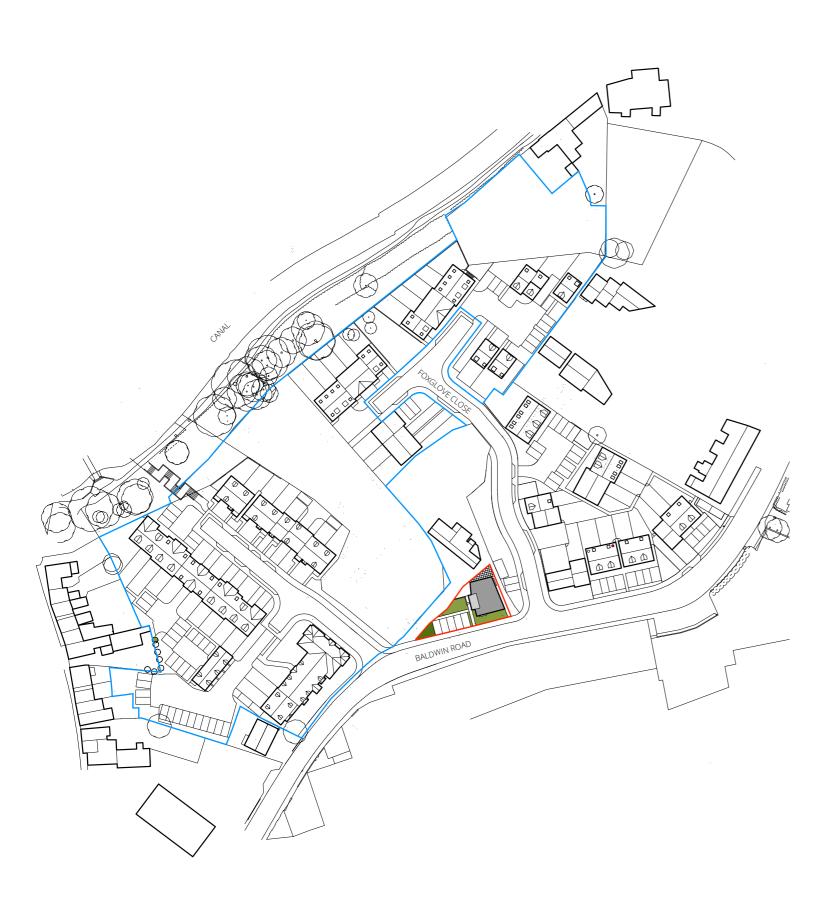

SITE LOCATION PLAN

## Project

Proposed Residential Development at former Dragon Tyres , 9, Baldwin Road, Stourport on Severn. DY13 9AU.

## Drawing

Site Location Plans

Scale 1-1250 at A3 Sheet Size

**Date:** 018 January 2024

Drawn: MGH

Project No: 2403

Drawing Number:

2403/PIP/01