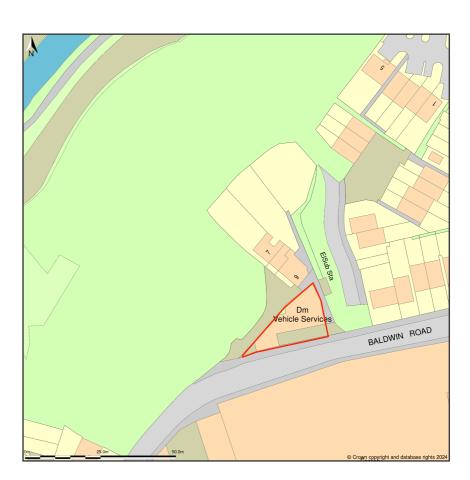

ADJACENT LAND IN APPLICANT'S OWNERSHIP

0 10 50 100M SCALE:

Location Plan shows area bounded by: 381524.52, 271518.64 381665.94, 271660.06 (at a scale of 1:1250), OSGridRef: SO81597158. The representation of a road, track or path is no evidence of a right of way. The representation of features as lines is no evidence of a property boundary.

Produced on 22nd Jan 2024 from the Ordnance Survey National Geographic Database and incorporating surveyed revision available at this date. Reproduction in whole or part is prohibited without the prior permission of Ordnance Survey. © Crown copyright 2024. Supplied by www.buyaplan.co.uk a licensed Ordnance Survey partner (100053143). Unique plan reference: #00873298-E14390.

SITE LOCATION PLAN

## Project

Proposed Residential Development at former Dragon Tyres , 9, Baldwin Road, Stourport on Severn. DY13 9AU.