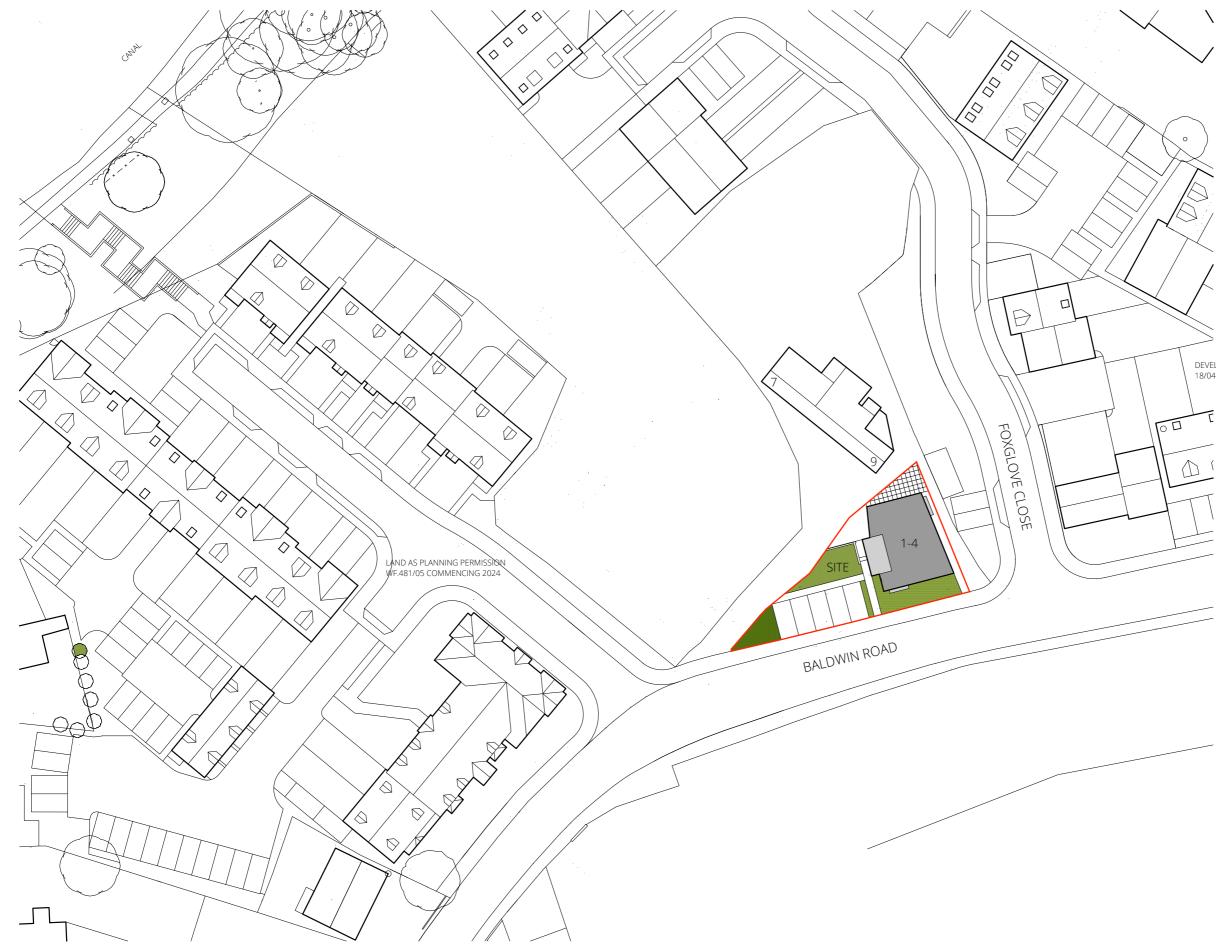

|        | 0 | 5 | 10 | 30 | 50 |
|--------|---|---|----|----|----|
| SCALE: |   |   |    |    |    |

DEVELOPMENT AS PLANNING PERMISSION 18/0447/FULL (UNDER CONSTRUCTION)

#### Project

Proposed Residential Development at former Dragon Tyres , 9, Baldwin Road, Stourport on Severn. DY13 9AU.

### Drawing

Illustrative Site Layout Block Plan

Scale 1-500 at A3 Sheet Size

Date: 018 January 2024

Drawn: MGH

Project No: 2403

## Drawing Number:

: Rev:

2403/PIP/03